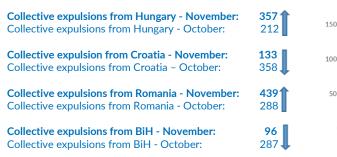

|
| <b>Substantive decisions - November:</b><br>Substantive decisions - October:                      | 5<br>10            | 389 467<br>3214 3610 2516 143 2210 163 167 87 2112 1110 205                                                                                                                                                                                 |
| Positive decisions - November: Positive decisions - October:                                      | 0                  | part <sup>29</sup> cate <sup>29</sup> Mat <sup>29</sup> Cat <sup>29</sup> Cat <sup>29</sup> Mat <sup>29</sup> |



### Reported pushbacks into Serbia





### Reported movements from Serbia to North Macedonia

Irregular movements to N. Macedonia - November: 505
Irregular movements to N. Macedonia - October: 337

Pushbacks to N. Macedonia - November:90Pushbacks to N. Macedonia - October:67



## **Occupancy of Asylum and Reception/Transit Centres**



### Profile of asylum-seekers/migrants