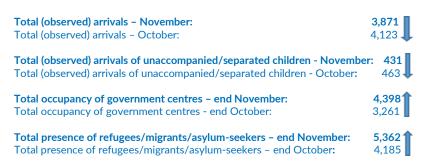

# Serbia

### November 2019

#### Asylum-seekers and migrants - presence and shelter









#### Observed new arrivals - demographics and country of transit



### **Asylum processing**

| Intentions to seek asylum - November:                                                             | 1 701 🛧            | Asylum intentions/applications/decisions                                                                                                                                                                                                    |
|---------------------------------------------------------------------------------------------------|--------------------|--------------------------------------------------------------------------------------------------------------------------------------------------------------------------------------------------------------------------