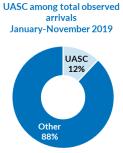

# Serbia

### November 2019

#### Asylum-seekers and migrants - presence and shelter









#### Observed new arrivals - demographics and country of transit



### **Asylum processing**

| Intentions to seek asylum - November:                                                             | 1 701 🛧            | Asylum intentions/applications/decisions                                                                                                                                                                                                    |
|---------------------------------------------------------------------------------------------------|--------------------|----------------------------------------------------------------------------------------------------------------------------------------------------------------------------------------------------------------------------