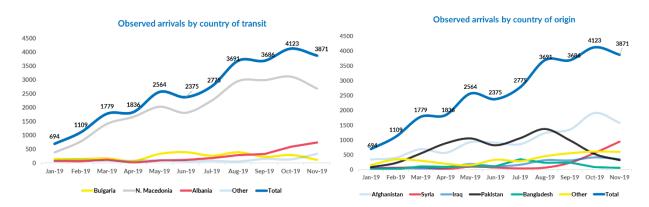

# Serbia

### November 2019

#### Asylum-seekers and migrants - presence and shelter









#### Observed new arrivals - demographics and country of transit



### **Asylum processing**

| Intentions to seek asylum - November:                                                             | 1 701 🛧            | Asylum intentions/applications/decisions                                                                                                                                                                                                    |
|---------------------------------------------------------------------------------------------------|--------------------|---------------------------------------------------------------------------------------------------------------------------------------------------------------------------------------------------------------------------------------------|
| Intentions to seek asylum – October: