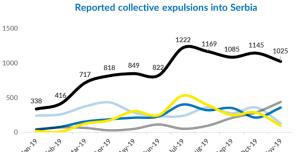

|
| <b>Substantive decisions - November:</b><br>Substantive decisions - October:                      | 5<br>10            | 389 467<br>3214 3610 2516 143 2210 163 167 87 2112 1110 205                                                                                                                                                                                 |
| Positive decisions - November: Positive decisions - October:                                      | 0                  | part <sup>29</sup> cate <sup>29</sup> Mat <sup>29</sup> Cat <sup>29</sup> Cat <sup>29</sup> Mat <sup>29</sup> |



### Reported pushbacks into Serbia





### Reported movements from Serbia to North Macedonia

Irregular movements to N. Macedonia - November: 505
Irregular movements to N. Macedonia - October: 337

Pushbacks to N. Macedonia - November:90Pushbacks to N. Macedonia - October:67



## **Occupancy of Asylum and Reception/Transit Centres**



### Profile of asylum-seekers/migrants