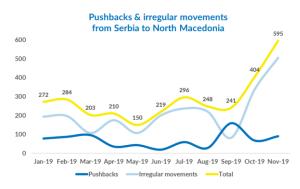

### Reported movements from Serbia to North Macedonia

Irregular movements to N. Macedonia - November: 505
Irregular movements to N. Macedonia - October: 337

Pushbacks to N. Macedonia - November:90Pushbacks to N. Macedonia - October:67