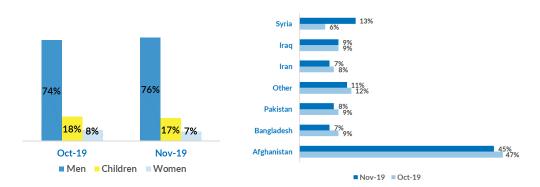

205                                                                                                                                                                                 |
| Positive decisions - November: Positive decisions - October:                                      | 0                  | part <sup>29</sup> cate <sup>29</sup> Mat <sup>29</sup> Cat <sup>29</sup> Cat <sup>29</sup> Mat <sup>29</sup> |



### Reported pushbacks into Serbia





### Reported movements from Serbia to North Macedonia

Irregular movements to N. Macedonia - November: 505
Irregular movements to N. Macedonia - October: 337

Pushbacks to N. Macedonia - November:90Pushbacks to N. Macedonia - October:67



## **Occupancy of Asylum and Reception/Transit Centres**



### Profile of asylum-seekers/migrants