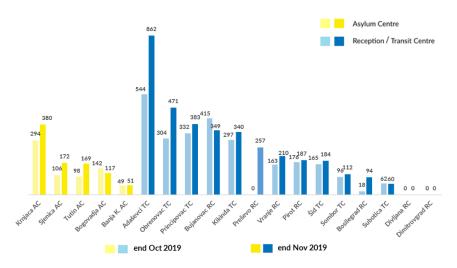

4 3610 2516 143 2210 163 167 87 2112 1110 205                                                                                                                                                                                 |
| Positive decisions - November: Positive decisions - October:                                      | 0                  | part <sup>29</sup> cate <sup>29</sup> Mat <sup>29</sup> Cat <sup>29</sup> Cat <sup>29</sup> Mat <sup>29</sup> |



### Reported pushbacks into Serbia





### Reported movements from Serbia to North Macedonia

Irregular movements to N. Macedonia - November: 505
Irregular movements to N. Macedonia - October: 337

Pushbacks to N. Macedonia - November:90Pushbacks to N. Macedonia - October:67



## **Occupancy of Asylum and Reception/Transit Centres**



### Profile of asylum-seekers/migrants