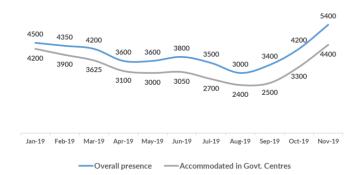

# Serbia

### November 2019

#### Asylum-seekers and migrants - presence and shelter









#### Observed new arrivals - demographics and country of transit



### **Asylum processing**

| Intentions to seek asylum - November:                                                             | 1 701 🛧            | Asylum intentions/applications/decisions                                                                                                                                                                                                    |
|---------------------------------------------------------------------------------------------------|--------------------|----------------------------------------------------------------------------------------------------------------------------------------------------------------------------------------------------------------------