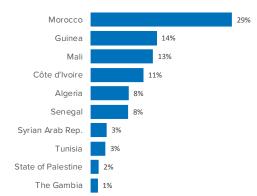

|
| <b>99</b><br>Avg. daily arrivals Week 40 <sup>1</sup> |                                      | Avg. dail                                            | <b>16</b><br>y arrivals Week 40 <sup>1</sup> |

Dif. 2018: -25% Avg. weekly arrivals in Oct so far<sup>1</sup>

Dif. 2018: -%

Dif. 2018: -70%

Avg. weekly arrivals in Oct so far<sup>1</sup> Dif. 2018: -%

#### 24,052 -47% Arrivals as of Dif. 2018 6 Oct 2019<sup>2</sup> 805 Arrivals Week 40 Dif. last week: -20% Dif. 2018: -67%

**Total Sea and Land** 

115 Avg. daily arrivals Week 40<sup>1</sup> Dif. 2018: -67%

Avg. weekly arrivals in Oct so far<sup>1</sup> Dif. 2018: -%

# Sea and land arrivals during the last five weeks<sup>1</sup>



### Most common nationalities, Jan - Aug 2019<sup>2</sup>



## Arrivals per month<sup>2</sup>



### Demographic breakdown, Jan - Aug 2019<sup>2</sup>



#### UNHCR / Oct 17 2019

Source: UNHCR Spain data portal

<sup>1</sup>Proportion of arrivals is based on UNHCR estimates from data collected in the field. <sup>2</sup>Based on figures from the Spanish Ministry of Interior and UNHCR estimates.