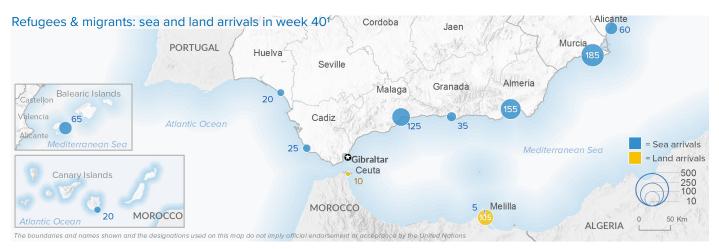

# SPAIN Weekly snapshot - Week 40 (30 Sep - 6 Oct 2019)

The charts below are based on figures from the Ministry of Interior and UNHCR estimates. All figures are provisional and subject to change

| Sea                                                   |                                      | Land (Ceuta & Melilla)                               |                                              |
|-------------------------------------------------------|--------------------------------------|------------------------------------------------------|----------------------------------------------|
| <b>19,413</b><br>Arrivals as of                       | -52%<br>Dif. 2018                    | 4,639<br>Arrivals as of                              | <b>-10%</b><br>Dif. 2018                     |
| 6 Oct 2019 <sup>2</sup>                               | 692<br>Arrivals Week 40 <sup>1</sup> | 6 Oct 2019 <sup>2</sup>                              | 113<br>Arrivals Week 40 <sup>1</sup>         |
| Dif. last week: -23%<br>Dif. 2018: -70%               |                                      | Dif. last week: <mark>+11%</mark><br>Dif. 2018: -25% |                                              |
| <b>99</b><br>Avg. daily arrivals Week 40 <sup>1</sup> |                                      | Avg. dail                                            | <b>16</b><br>y arrivals Week 40 <sup>1</sup> |