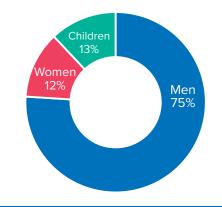

</sup> |                                      | Avg. dail                                            | <b>16</b><br>y arrivals Week 40 <sup>1</sup> |

Dif. 2018: -25% Avg. weekly arrivals in Oct so far<sup>1</sup>

Dif. 2018: -%

Dif. 2018: -70%

Avg. weekly arrivals in Oct so far<sup>1</sup> Dif. 2018: -%

#### 24,052 -47% Arrivals as of Dif. 2018 6 Oct 2019<sup>2</sup> 805 Arrivals Week 40 Dif. last week: -20% Dif. 2018: -67%

**Total Sea and Land** 

115 Avg. daily arrivals Week 40<sup>1</sup> Dif. 2018: -67%

Avg. weekly arrivals in Oct so far<sup>1</sup> Dif. 2018: -%

# Sea and land arrivals during the last five weeks<sup>1</sup>



### Most common nationalities, Jan - Aug 2019<sup>2</sup>



## Arrivals per month<sup>2</sup>



### Demographic breakdown, Jan - Aug 2019<sup>2</sup>



#### UNHCR / Oct 17 2019

Source: UNHCR Spain data portal

<sup>1</sup>Proportion of arrivals is based on UNHCR estimates from data collected in the field. <sup>2</sup>Based on figures from the Spanish Ministry of Interior and UNHCR estimates.