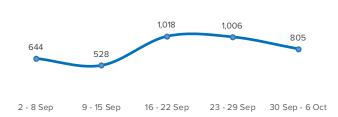

| Dif. last week: <mark>+11%</mark><br>Dif. 2018: -25% |                                              |
| <b>99</b><br>Avg. daily arrivals Week 40 <sup>1</sup> |                                      | Avg. dail                                            | <b>16</b><br>y arrivals Week 40 <sup>1</sup> |

Dif. 2018: -25% Avg. weekly arrivals in Oct so far<sup>1</sup>

Dif. 2018: -%

Dif. 2018: -70%

Avg. weekly arrivals in Oct so far<sup>1</sup> Dif. 2018: -%

#### 24,052 -47% Arrivals as of Dif. 2018 6 Oct 2019<sup>2</sup> 805 Arrivals Week 40 Dif. last week: -20% Dif. 2018: -67%

**Total Sea and Land** 

115 Avg. daily arrivals Week 40<sup>1</sup> Dif. 2018: -67%

Avg. weekly arrivals in Oct so far<sup>1</sup> Dif. 2018: -%

# Sea and land arrivals during the last five weeks<sup>1</sup>



### Most common nationalities, Jan - Aug 2019<sup>2</sup>



## Arrivals per month<sup>2</sup>



### Demographic breakdown, Jan - Aug 2019<sup>2</sup>



#### UNHCR / Oct 17 2019

Source: UNHCR Spain data portal

<sup>1</sup>Proportion of arrivals is based on UNHCR estimates from data collected in the field. <sup>2</sup>Based on figures from the Spanish Ministry of Interior and UNHCR estimates.