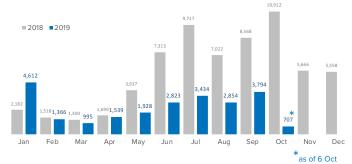

|
| <b>99</b><br>Avg. daily arrivals Week 40 <sup>1</sup> |                                      | Avg. dail                                            | <b>16</b><br>y arrivals Week 40 <sup>1</sup> |

Dif. 2018: -25% Avg. weekly arrivals in Oct so far<sup>1</sup>

Dif. 2018: -%

Dif. 2018: -70%

Avg. weekly arrivals in Oct so far<sup>1</sup> Dif. 2018: -%

#### 24,052 -47% Arrivals as of Dif. 2018 6 Oct 2019<sup>2</sup> 805 Arrivals Week 40 Dif. last week: -20% Dif. 2018: -67%

**Total Sea and Land** 

115 Avg. daily arrivals Week 40<sup>1</sup> Dif. 2018: -67%

Avg. weekly arrivals in Oct so far<sup>1</sup> Dif. 2018: -%

# Sea and land arrivals during the last five weeks<sup>1</sup>



### Most common nationalities, Jan - Aug 2019<sup>2</sup>



## Arrivals per month<sup>2</sup>



### Demographic breakdown, Jan - Aug 2019<sup>2</sup>



#### UNHCR / Oct 17 2019

Source: UNHCR Spain data portal

<sup>1</sup>Proportion of arrivals is based on UNHCR estimates from data collected in the field. <sup>2</sup>Based on figures from the Spanish Ministry of Interior and UNHCR estimates.