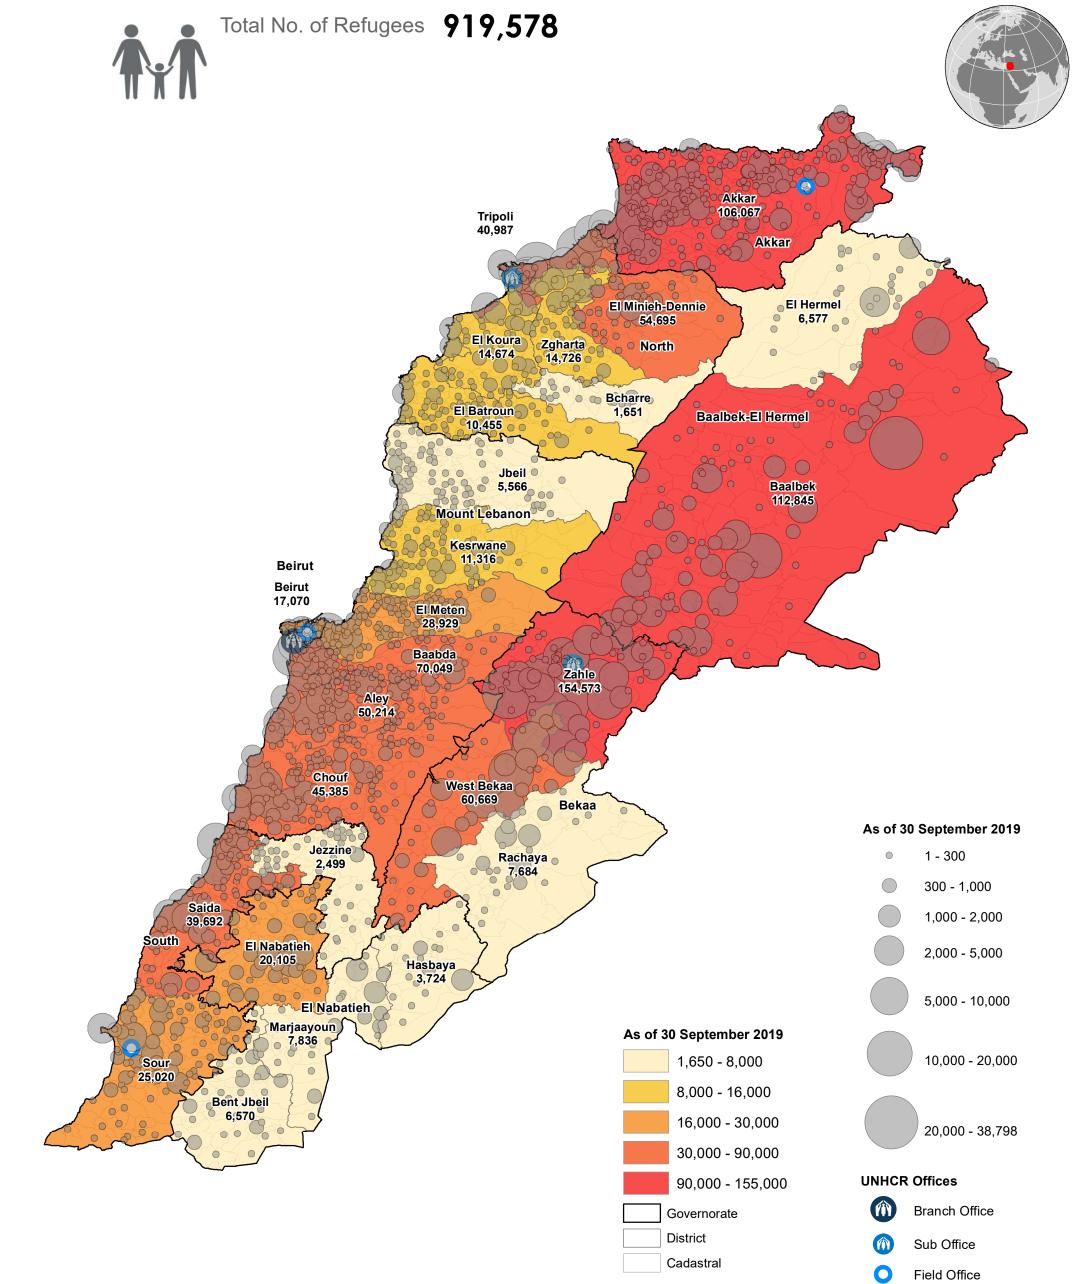

## Data Sources:

- Refugee population and location data by UNHCR as of 30 September 2019. For more information on refugee data, contact Diana El Habr at elhabr@unhcr.org