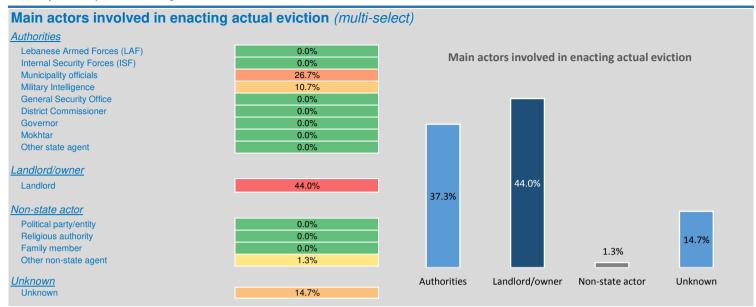

#### 9.3% Unknown Main actors involved in ordering eviction and/or publicizing eviction notice Lebanese Armed Forces (LAF) 0.0% Main actors involved in ordering eviction and/or Internal Security Forces (ISF) 0.0% publicizing eviction notice Municipality officials 26.7% 10.7% Military Intelligence 5.3% 0.0% General Security Office **District Commissioner** 0.0% Governor 0.0% Mokhtar 0.0% Other state agent 0.0% Authorities 37.3% Landlord/owner Landlord/owner 56.0% Landlord Non-state actor ■ Non-state actor Political party/entity 0.0% 56.0% Religious authority 0.0% Unknown Family member 0.0% Other non-state agent 0.09 <u>Unknown</u> Unknown 5.3%