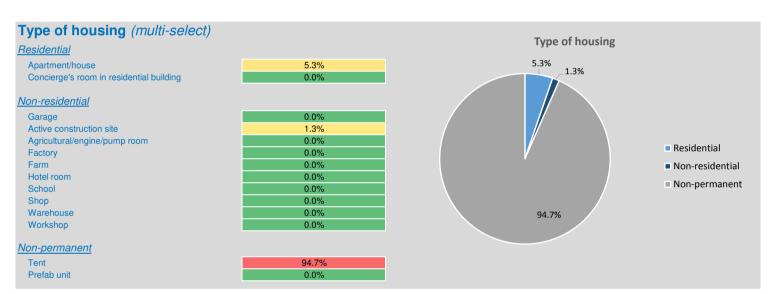

### **COLLECTIVE EVICTIONS\***

ActivityInfo report covering 2018

| Type of eviction notice |       |                     | Type of eviction notice |
|-------------------------|-------|---------------------|-------------------------|
|                         |       | Verbal notice       | 96.0%                   |
| Verbal notice           | 96.0% |                     |                         |
| Written notice          | 1.3%  | Written notice 1.3% |                         |
| No notice               | 2.7%  |                     |                         |
|                         |       | No notice 2.7%      |                         |