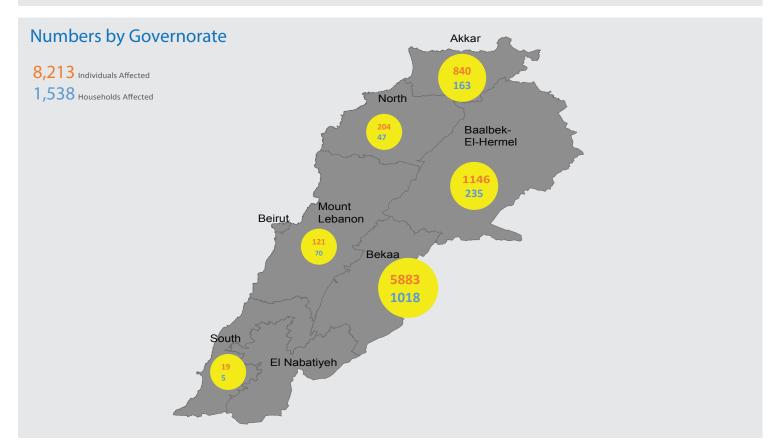

### **COLLECTIVE EVICTIONS\***

ActivityInfo report covering 2018

\* A collective eviction is the simultaneous eviction of five households or more.

| TOTAL ACTIVITYINFO RECORDS       | 75    |
|----------------------------------|-------|
|                                  |       |
| KEY FIGURES                      |       |
| Number of individuals affected   | 8,213 |
| Number of families affected      | 1,538 |
| Number of shelter units affected | 1,336 |