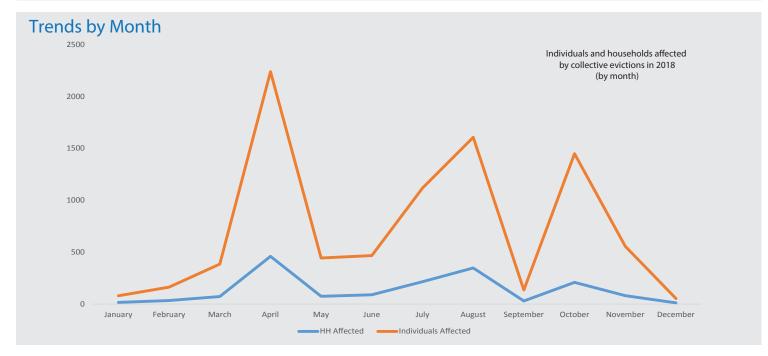

|     |     |  |  |
| Emergency cash assistance (ECA) after eviction                | 15                       | <u> </u>                                                   | ■ Mediation with landlord during eviction notice period                                                                                                                |     |     |  |  |
| Legal support/counselling after eviction                      | 276                      |                                                            |                                                                                                                                                                        |     |     |  |  |

# Overview of Collective Evictions in 2018







## Trends by Quarter