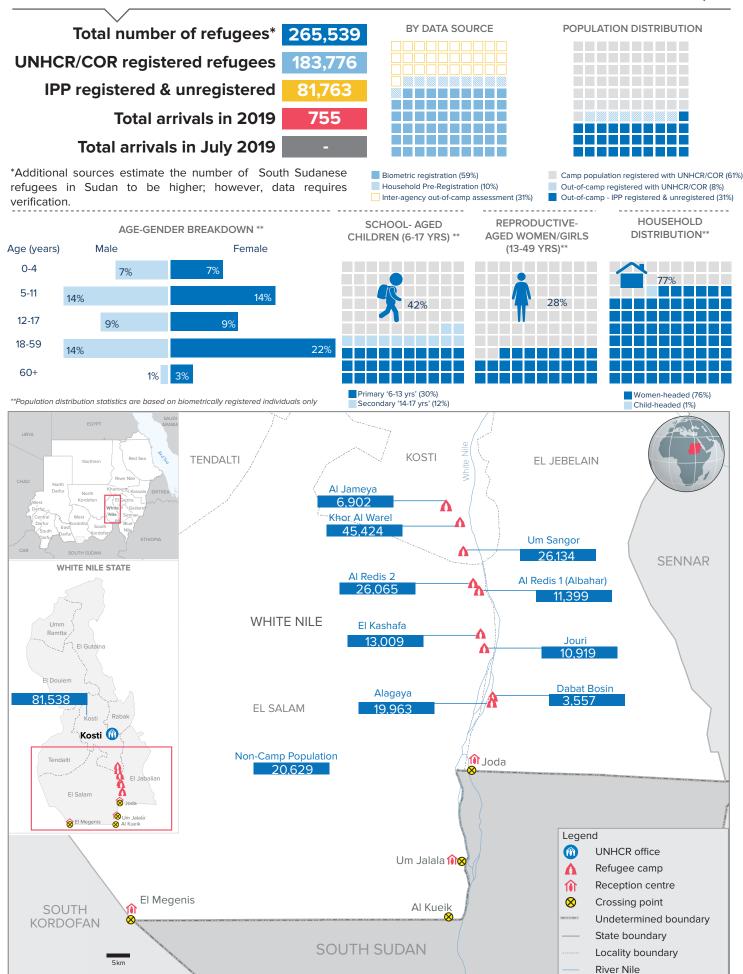

### POPULATION FIGURES BY LOCALITY

|             |                                           | Total refu | igees from South                   | By Data Source           |                                          |                                             |                                             |                                     |  |
|-------------|-------------------------------------------|------------|------------------------------------|--------------------------|------------------------------------------|---------------------------------------------|---------------------------------------------|-------------------------------------|--|
| Locality    | Previous population<br>as of 30 June 2019 |            | eases<br>Other increases<br>(Inds) | Decreases<br>Individuals | Current population<br>as of 31 July 2019 | UNHCR/COR reg<br>Individually<br>registered | istered refugees<br>HH pre-<br>registration | IPP registered<br>&<br>Unregistered |  |
| EL SALAM    | 161,230                                   | -          | 477                                | 1,226                    | 160,481                                  | 137,176                                     | 23,140                                      | 165                                 |  |
| EL JABALIAN | 22,771                                    | -          | 749                                | -                        | 23,520                                   | 19,985                                      | 3,475                                       | 60                                  |  |
| KOSTI       | 81,538                                    | -          | _                                  | -                        | 81,538                                   | -                                           | -                                           | 81,538                              |  |
| TOTAL       | 265,539                                   | -          | 1,226                              | 1,226                    | 265,539                                  | 157,161                                     | 26,615                                      | 81,763                              |  |

### AGE-GENDER BREAKDOWN OF POPULATION IN REFUGEE CAMPS (by individuals)

|                         | 0-4    |        | 5-11   |        |        | 12-17  |        | 18-59  |        |        | 60+    |        |       | GRAND TOTAL |       |        |        |         |
|-------------------------|--------|--------|--------|--------|--------|--------|--------|--------|--------|--------|--------|--------|-------|-------------|-------|--------|--------|---------|
| CAMPS                   | F      | М      | Total  | F     | М           | Total | F      | М      | Total   |
| DABAT<br>BOSIN          | 238    | 223    | 461    | 532    | 489    | 1,021  | 269    | 272    | 541    | 737    | 692    | 1,429  | 55    | 50          | 105   | 1,831  | 1,726  | 3,557   |
| AL JAMEYA               | 607    | 647    | 1,254  | 875    | 887    | 1,762  | 703    | 712    | 1,415  | 1,516  | 639    | 2,155  | 228   | 88          | 316   | 3,929  | 2,973  | 6,902   |
| JOURI                   | 489    | 532    | 1,021  | 1,541  | 1,437  | 2,978  | 1,107  | 1,053  | 2,160  | 2,554  | 1,723  | 4,277  | 309   | 174         | 483   | 6,000  | 4,919  | 10,919  |
| AL REDIS 1<br>(ALBAHAR) | 459    | 445    | 904    | 1,737  | 1,678  | 3,415  | 1,257  | 1,255  | 2,512  | 2,735  | 1,451  | 4,186  | 280   | 102         | 382   | 6,468  | 4,931  | 11,399  |
| EL<br>KASHAFA           | 578    | 620    | 1,198  | 1,983  | 1,968  | 3,951  | 1,406  | 1,319  | 2,725  | 3,117  | 1,614  | 4,731  | 296   | 108         | 404   | 7,380  | 5,629  | 13,009  |
| ALAGAYA                 | 1,394  | 1,326  | 2,720  | 2,868  | 3,047  | 5,915  | 1,616  | 1,729  | 3,345  | 4,352  | 3,050  | 7,402  | 386   | 195         | 581   | 10,616 | 9,347  | 19,963  |
| UM SANGOR               | 2,392  | 2,357  | 4,749  | 3,693  | 3,691  | 7,384  | 1,539  | 1,775  | 3,314  | 5,053  | 5,006  | 10,059 | 315   | 313         | 628   | 12,992 | 13,142 | 26,134  |
| AL REDIS 2              | 1,955  | 2,006  | 3,961  | 3,479  | 3,482  | 6,961  | 2,496  | 2,371  | 4,867  | 5,871  | 3,465  | 9,336  | 697   | 243         | 940   | 14,498 | 11,567 | 26,065  |
| KHOR<br>AL WAREL        | 3,761  | 3,782  | 7,543  | 5,927  | 5,964  | 11,891 | 4,232  | 4,192  | 8,424  | 10,618 | 4,754  | 15,372 | 1,604 | 590         | 2,194 | 26,142 | 19,282 | 45,424  |
| TOTAL                   | 11,873 | 11,938 | 23,811 | 22,635 | 22,643 | 45,278 | 14,625 | 14,678 | 29,303 | 36,553 | 22,394 | 58,947 | 4,170 | 1,863       | 6,033 | 89,856 | 73,516 | 163,372 |