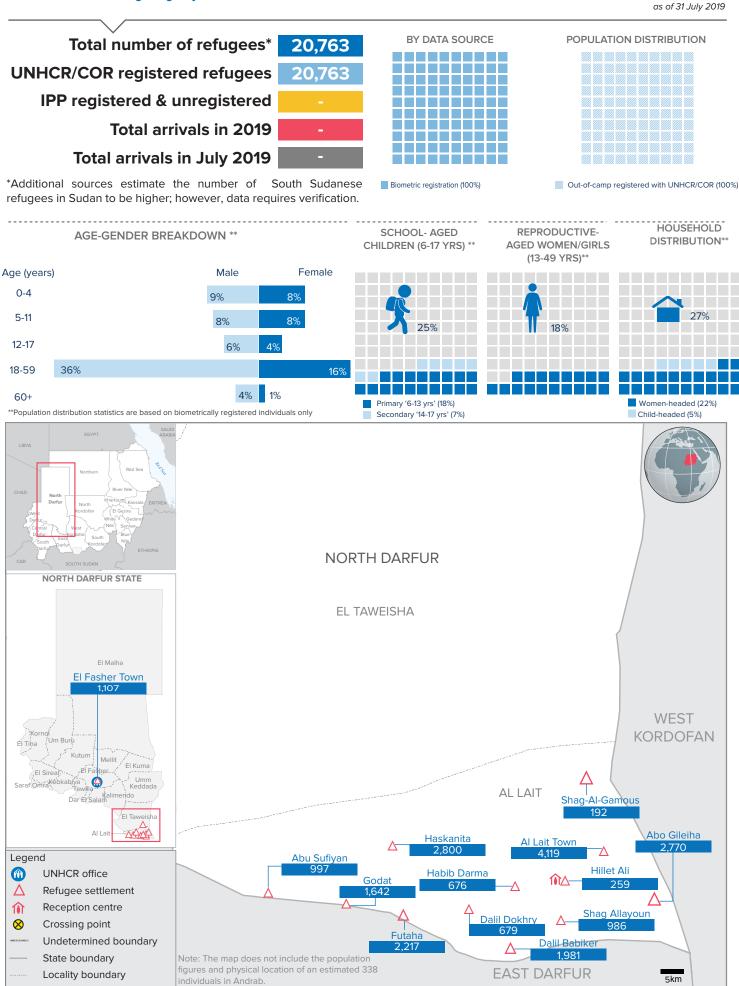

### POPULATION FIGURES BY LOCALITY

|           |                                           | Total refu | igees from South                   | By Data Source           |                                          |                                              |                                     |   |  |
|-----------|-------------------------------------------|------------|------------------------------------|--------------------------|------------------------------------------|----------------------------------------------|-------------------------------------|---|--|
| Locality  | Previous population<br>as of 30 June 2019 |            | eases<br>Other increases<br>(Inds) | Decreases<br>Individuals | Current population<br>as of 31 July 2019 | UNHCR/COR regi<br>Individually<br>registered | IPP registered<br>&<br>Unregistered |   |  |
| AL LAIT   | 19,723                                    | -          | 14                                 | 81                       | 19,656                                   | 19,656                                       | -                                   | - |  |
| EL FASHER | 1,104                                     | -          | 3                                  | -                        | 1,107                                    | 1,107                                        | -                                   | - |  |
| TOTAL     | 20,827                                    | -          | 17                                 | 81                       | 20,763                                   | 20,763                                       | -                                   | - |  |