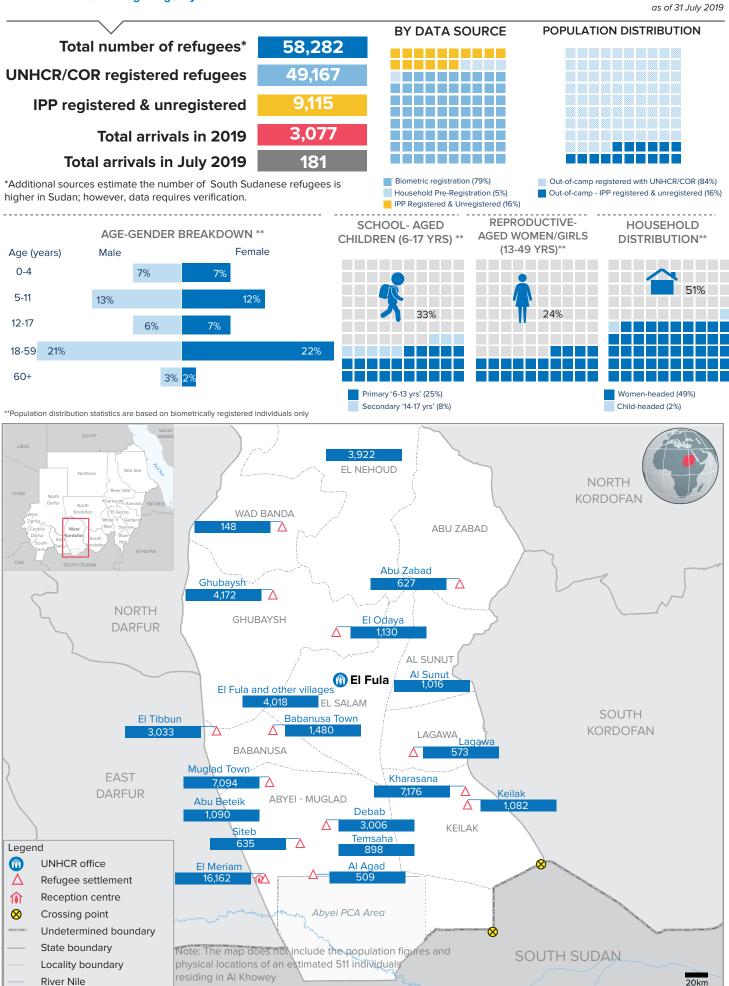

### POPULATION FIGURES BY LOCALITY

|                   |                                                 | Total R                         | efugees from           | South Sudan           |                                          | By Data Source                                   |                         |                                  |  |  |  |
|-------------------|-------------------------------------------------|---------------------------------|------------------------|-----------------------|------------------------------------------|--------------------------------------------------|-------------------------|----------------------------------|--|--|--|
| Locality          | Previous<br>population<br>as of 30<br>June 2019 | Incre<br>New arrivals<br>(Inds) | Other increases (Inds) | Decreases Individuals | Current population<br>as of 31 July 2019 | UNHCR/COR register<br>Individually<br>registered | HH pre-<br>registration | IPP registered &<br>Unregistered |  |  |  |
| EL<br>MERIAM      | 16,162                                          | -                               | -                      | -                     | 16,162                                   | 12,243                                           | 2,737                   | 1,182                            |  |  |  |
| ABYEI -<br>MUGLAD | 7,694                                           | -                               | 1,634                  | -                     | 9,328                                    | 7,094                                            | -                       | 2,234                            |  |  |  |
| GEBAYSH           | 4,172                                           | -                               | -                      | -                     | 4,172                                    | 4,172                                            | -                       | -                                |  |  |  |
| KEILAK            | 8,077                                           | 181                             | -                      | -                     | 8,258                                    | 7,411                                            | 225                     | 622                              |  |  |  |
| BABANU-<br>SA     | 4,513                                           | -                               | -                      | -                     | 4,513                                    | 4,032                                            | -                       | 481                              |  |  |  |
| AL<br>DEBAB       | 3,904                                           | -                               | -                      | -                     | 3,904                                    | 3,904                                            | -                       | -                                |  |  |  |
| AL<br>SALAM       | 4,018                                           | -                               | -                      | -                     | 4,018                                    | 1,999                                            | -                       | 2,019                            |  |  |  |
| EL<br>NEHOUD      | 3,922                                           | -                               | -                      | -                     | 3,922                                    | 3,922                                            | -                       | -                                |  |  |  |
| EL<br>ODAYA       | 1,130                                           | -                               | -                      | -                     | 1,130                                    | 1,130                                            | -                       | -                                |  |  |  |
| EL<br>SUNUT       | 1,016                                           | -                               | -                      | -                     | 1,016                                    | -                                                | -                       | 1,016                            |  |  |  |
| ABU<br>ZABAD      | 627                                             | -                               | -                      | -                     | 627                                      | -                                                | -                       | 627                              |  |  |  |
| LAGWA             | 573                                             | -                               | -                      | -                     | 573                                      | -                                                | -                       | 573                              |  |  |  |
| AL<br>KHOWEY      | 511                                             | -                               | -                      | -                     | 511                                      | 298                                              | -                       | 213                              |  |  |  |
| WAD<br>BANDA      | 148                                             | -                               | -                      | -                     | 148                                      | -                                                | -                       | 148                              |  |  |  |
| TOTAL             | 56,467                                          | 181                             | 1,634                  | -                     | 58,282                                   | 46,205                                           | 2,962                   | 9,115                            |  |  |  |