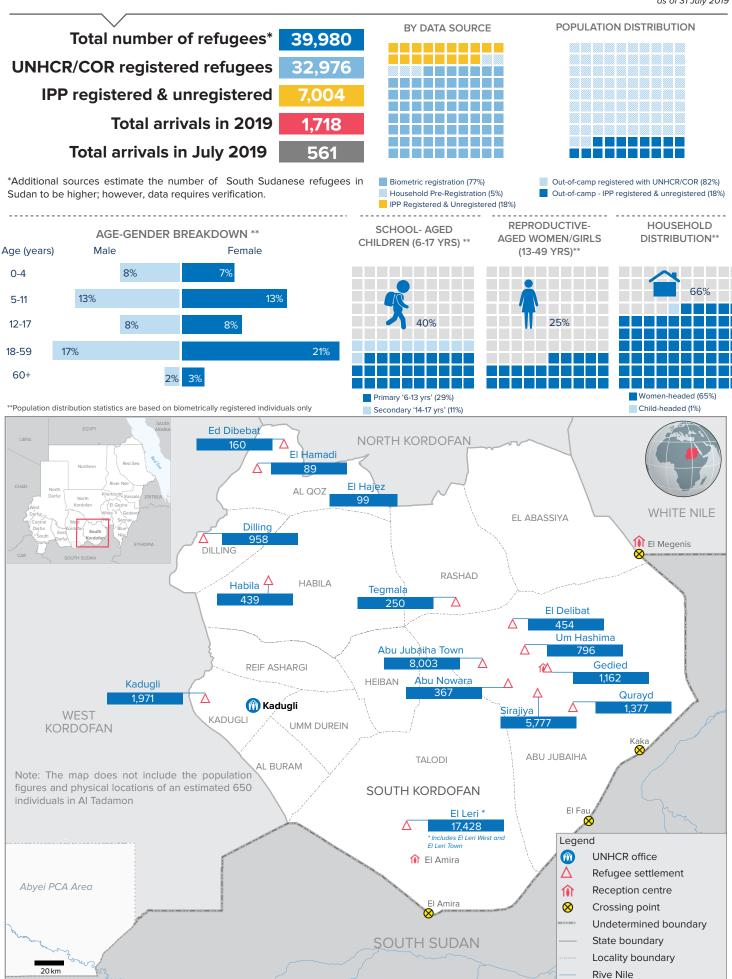

### POPULATION FIGURES BY LOCALITY

|                |        | Total refu | gees from South          | By Data Source                           |                                             |                                            |                                     |       |  |
|----------------|--------|------------|--------------------------|------------------------------------------|---------------------------------------------|--------------------------------------------|-------------------------------------|-------|--|
| Locality       |        |            | Decreases<br>Individuals | Current population<br>as of 31 July 2019 | UNHCR/COR reg<br>Individually<br>registered | stered refugees<br>HH pre-<br>registration | IPP registered<br>&<br>Unregistered |       |  |
| ABU<br>JUBAIHA | 17,765 | 171        | -                        | -                                        | 17,936                                      | 11,844                                     | 710                                 | 5,382 |  |
| EL LERI        | 17,038 | 390        | -                        | -                                        | 17,428                                      | 15,008                                     | 1,448                               | 972   |  |
| KADUGLI        | 1,873  | -          | - 294                    |                                          | 1,971                                       | 1,971                                      | -                                   | -     |  |
| DILLING        | 958    | -          |                          |                                          | 958                                         | 958                                        | -                                   | -     |  |
| AL<br>TADAMON  | 650    | -          | -                        | -                                        | 650                                         | -                                          | -                                   | 650   |  |
| HABILA         | 439    | -          | -                        | -                                        | 439                                         | 439                                        | -                                   | -     |  |
| AL QUOZ        | 348    | -          | -                        | -                                        | 348                                         | 348                                        | -                                   | -     |  |
| RASHAD         | 250    | -          | -                        | -                                        | 250                                         | 217                                        | 33                                  | -     |  |
| TOTAL          | 39,321 | 561        | 294                      | 196                                      | 39,980                                      | 30,785                                     | 2,191                               | 7,004 |  |