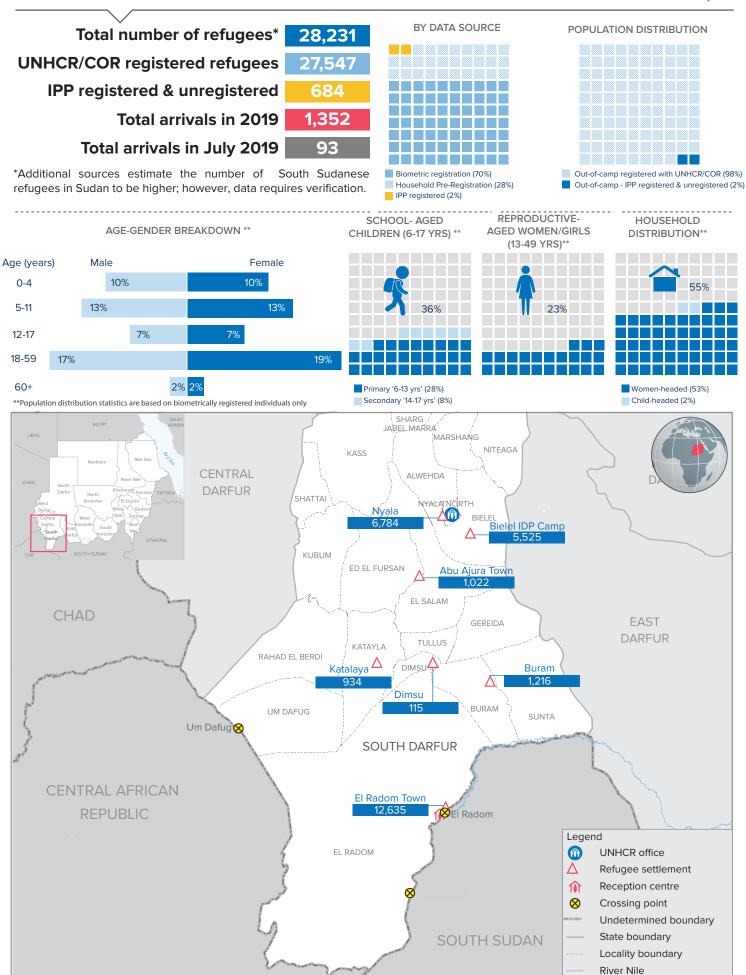

### POPULATION FIGURES BY LOCALITY

|          |                                        | Total refu |                                                      | By Data Source |                                          |                                              |                                      |                                     |  |
|----------|----------------------------------------|------------|------------------------------------------------------|----------------|------------------------------------------|----------------------------------------------|--------------------------------------|-------------------------------------|--|
| Locality | Previous population as of 30 June 2019 |            | Increases Dew arrivals Other increases (Inds) (Inds) |                | Current population<br>as of 31 July 2019 | UNHCR/COR regi<br>Individually<br>registered | stered refugees HH pre- registration | IPP registered<br>&<br>Unregistered |  |
| EL RADOM | 12,570                                 | 86         | 75                                                   | 96             | 12,635                                   | 12,635                                       | -                                    | -                                   |  |
| NYALA    | 6,784                                  | -          | -                                                    | -              | 6,784                                    | -                                            | 6,784                                | -                                   |  |
| BIELEL   | 5,525                                  | -          | -                                                    | -              | 5,525                                    | 5,470                                        | -                                    | 55                                  |  |
| AL SALAM | 1,022                                  | -          | -                                                    | -              | 1,022                                    | 825                                          | -                                    | 197                                 |  |
| BURAM    | 1,209                                  | 7          | -                                                    | -              | 1,216                                    | 784                                          | -                                    | 432                                 |  |
| KATAYLA  | 934                                    | -          | -                                                    | -              | 934                                      | -                                            | 934                                  | -                                   |  |
| DIMSU    | -                                      | -          | 115                                                  | -              | 115                                      | -                                            | 115                                  | -                                   |  |
| TOTAL    | 28,044                                 | 93         | 190                                                  | 96             | 28,231                                   | 19,714                                       | 7,833                                | 684                                 |  |