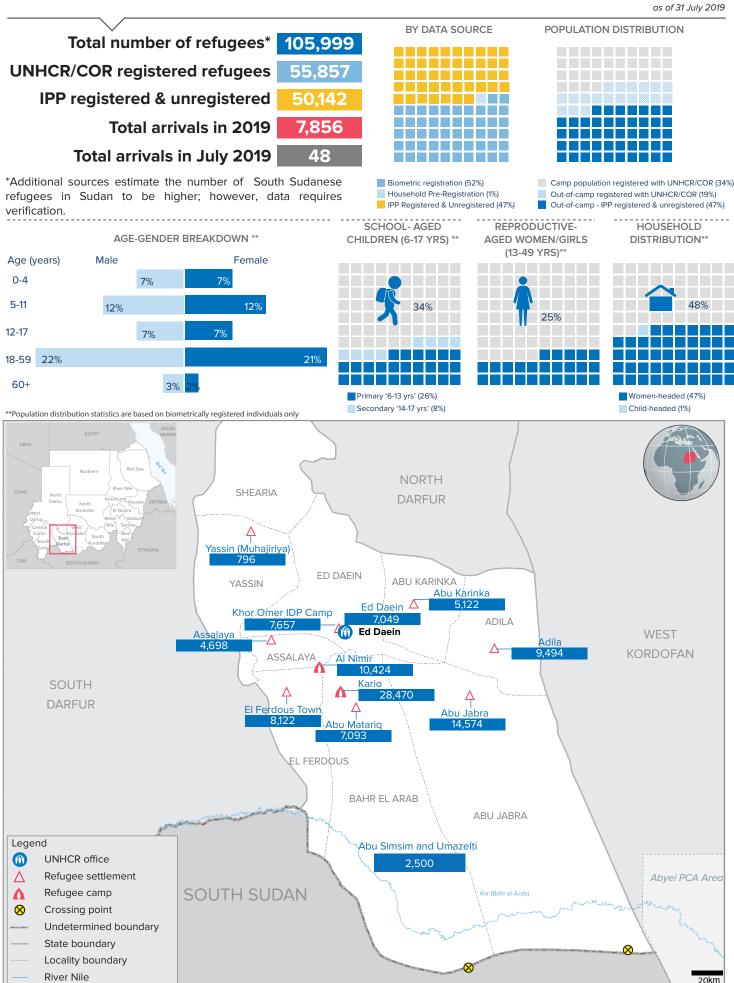

### POPULATION FIGURES BY LOCALITY

|                 |                     | Total refu             | gees from South        | Sudan       |                    | By Data Source          |                         |                   |  |  |  |
|-----------------|---------------------|------------------------|------------------------|-------------|--------------------|-------------------------|-------------------------|-------------------|--|--|--|
| Locality        | Previous population | Incr                   | eases                  | Decreases   | Current population | UNHCR/COR regi          | IPP registered          |                   |  |  |  |
|                 | as of 30 June 2019  | New arrivals<br>(Inds) | Other increases (Inds) | Individuals | as of 31 July 2019 | Individually registered | HH pre-<br>registration | &<br>Unregistered |  |  |  |
| BAHR<br>EL ARAB | 38,063              | -                      | -                      | -           | 38,063             | 26,804                  | -                       | 11,259            |  |  |  |
| EL DAEIN        | 14,706              | -                      | -                      | -           | 14,706             | 29                      | -                       | 14,677            |  |  |  |
| ABU JABRA       | 14,574              | -                      |                        |             | 14,574             | 5,506                   | 284                     | 8,784             |  |  |  |
| ASSALAYA        | 15,074              | 48                     | -                      | -           | 15,122             | 11,101                  | -                       | 4,021             |  |  |  |
| ADILA           | 9,494               | -                      | -                      | -           | 9,494              | 2,830                   | 970                     | 5,694             |  |  |  |
| EL<br>FERDOUS   | 8,122               | -                      | -                      | -           | 8,122              | 5,933                   | -                       | 2,189             |  |  |  |
| ABU<br>KARINKA  | 5,122               | -                      | -                      | -           | 5,122              | 1,784                   | -                       | 3,338             |  |  |  |
| YASSIN          | 796                 | -                      | -                      | -           | 796                | 616                     | -                       | 180               |  |  |  |
| TOTAL           | 105,951             | 48                     | -                      | -           | 105,999            | 54,603                  | 1,254                   | 50,142            |  |  |  |