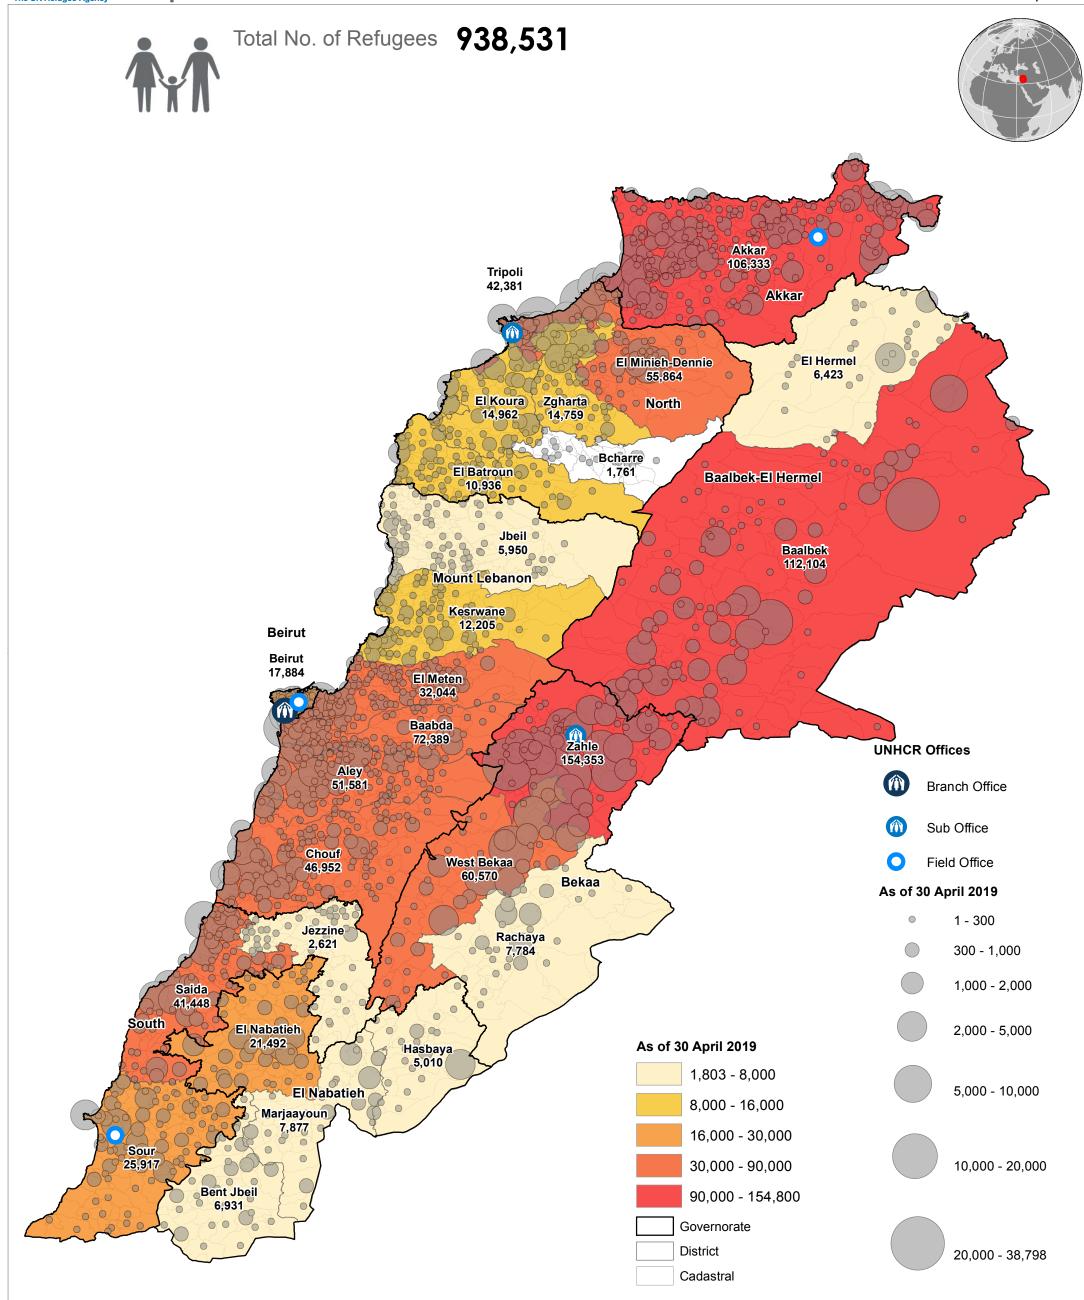

SYRIA REFUGEE RESPONSE

LEBANON Syrian Refugees Registered

UNHCR 30 April 2019

UNHCR Lebanon - Beirut Country Office

This map has been produced by the Inter-Agency Information Management Unit of UNHCR based on maps and material provided by the Government of Lebanon for operational purposes. It does not constitute an official United Nations map. The designations employed and the presentation of material on this map do not imply the expression of any opinion whatsoever on the part of the Secretariat of the United Nations concerning the legal status of any country, territory, city or area or of its authorities, or concerning the delimitation of its frontiers or boundaries.

## Data Sources:

- Refugee population and location data by UNHCR as of 30 April 2019. For more information on refugee data, contact Diana El Habr at elhabr@unhcr.org

GIS and Mapping by UNHCR Lebanon. For further information on map, contact Jad Ghosn at ghosn@unhcr.org or Maroun Sader at sader@unhcr.org