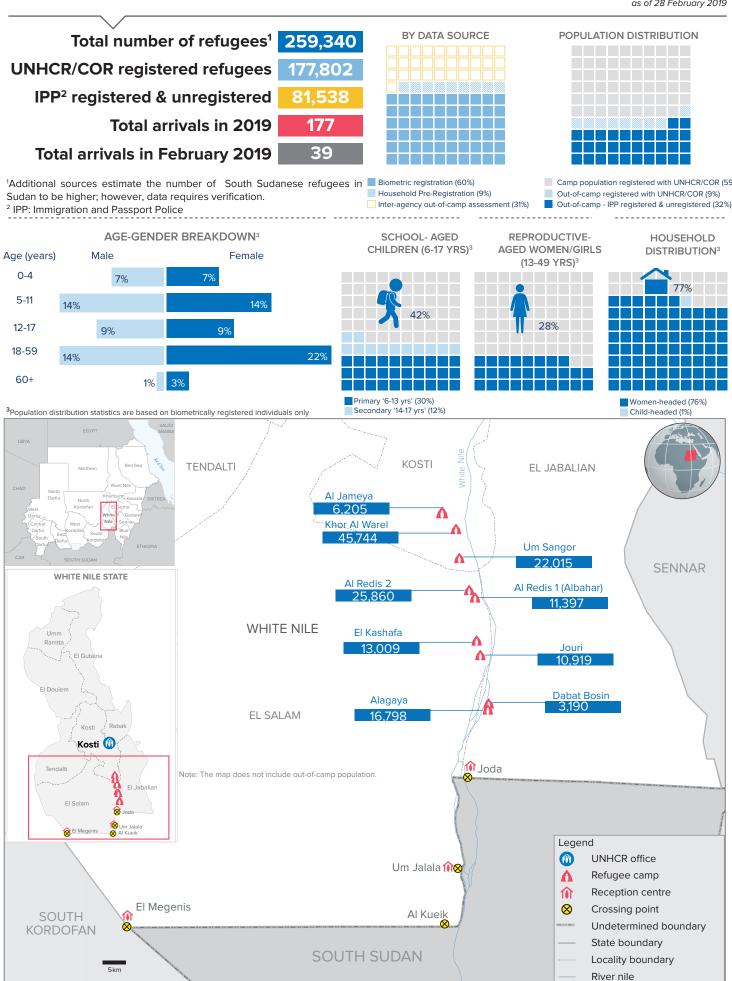

## POPULATION FIGURES BY LOCALITY

|             |                                          | Total refu                                            | igees from South | By Data Source           |                                         |                                             |                                             |                                     |  |
|-------------|------------------------------------------|-------------------------------------------------------|------------------|--------------------------|-----------------------------------------|---------------------------------------------|---------------------------------------------|-------------------------------------|--|
| Locality    | Previous population<br>as of 31 Jan 2019 | Increases  New arrivals Other increases (Inds) (Inds) |                  | Decreases<br>Individuals | Current population<br>as of 28 Feb 2019 | UNHCR/COR reg<br>Individually<br>registered | istered refugees<br>HH pre-<br>registration | IPP registered<br>&<br>Unregistered |  |
| EL SALAM    | 156,517                                  | -                                                     | 1,761            | 464                      | 157,814                                 | 135,149                                     | 22,665                                      | -                                   |  |
| EL JABALIAN | 20,005                                   | 39                                                    | 3                | 59                       | 19,988                                  | 19,988                                      | -                                           | -                                   |  |
| KOSTI       | 81,538                                   | -                                                     | -                | -                        | 81,538                                  | -                                           | -                                           | 81,538                              |  |
| TOTAL       | 258,060                                  | 39                                                    | 1,764            | 523                      | 259,340                                 | 155,137                                     | 22,665                                      | 81,538                              |  |

## AGE-GENDER BREAKDOWN OF POPULATION IN REFUGEE CAMPS (by individuals)

| CALABO                  | 0-4    |        | 5-11   |        |        | 12-17  |        |        | 18-59  |        | 60+    |        |       | GRAND TOTAL |       |        |        |         |
|-------------------------|--------|--------|--------|--------|--------|--------|--------|--------|--------|--------|--------|--------|-------|-------------|-------|--------|--------|---------|
| CAMPS                   | F      | М      | Total  | F     | М           | Total | F      | М      | Total   |
| DABAT<br>BOSIN          | 224    | 209    | 433    | 469    | 436    | 905    | 240    | 240    | 480    | 660    | 618    | 1,278  | 49    | 45          | 94    | 1,642  | 1,548  | 3,190   |
| AL JAMEYA               | 422    | 426    | 848    | 840    | 842    | 1,682  | 668    | 681    | 1,349  | 1,444  | 584    | 2,028  | 217   | 81          | 298   | 3,591  | 2,614  | 6,205   |
| JOURI                   | 535    | 575    | 1,110  | 1,531  | 1,419  | 2,950  | 1,085  | 1,041  | 2,126  | 2,540  | 1,710  | 4,250  | 309   | 174         | 483   | 6,000  | 4,919  | 10,919  |
| AL REDIS 1<br>(ALBAHAR) | 504    | 487    | 991    | 1,705  | 1,642  | 3,347  | 1,253  | 1,254  | 2,507  | 2,725  | 1,445  | 4,170  | 280   | 102         | 382   | 6,467  | 4,930  | 11,397  |
| EL<br>KASHAFA           | 617    | 667    | 1,284  | 1,965  | 1,940  | 3,905  | 1,397  | 1,306  | 2,703  | 3,105  | 1,608  | 4,713  | 296   | 108         | 404'  | 7,380  | 5,629  | 13,009  |
| ALAGAYA                 | 1,208  | 1,164  | 2,372  | 2,398  | 2,539  | 4,937  | 1,351  | 1,439  | 2,790  | 3,652  | 2,557  | 6,209  | 326   | 164         | 490   | 8,935  | 7,863  | 16,798  |
| UM SANGOR               | 1,952  | 1,906  | 3,858  | 3,108  | 3,099  | 6,207  | 1,330  | 1,523  | 2,853  | 4,285  | 4,273  | 8,558  | 269   | 270         | 539   | 10,944 | 11,071 | 22,015  |
| AL REDIS 2              | 1,903  | 1,981  | 3,884  | 3,440  | 3,447  | 6,887  | 2,488  | 2,361  | 4,849  | 5,859  | 3,442  | 9,301  | 697   | 242         | 939   | 14,387 | 11,473 | 25,860  |
| KHOR<br>AL WAREL        | 3,867  | 3,877  | 7,744  | 5,901  | 5,954  | 11,855 | 4,258  | 4,215  | 8,473  | 10,675 | 4,784  | 15,459 | 1,617 | 596         | 2,213 | 26,318 | 19,426 | 45,744  |
| TOTAL                   | 10,837 | 10,890 | 21,727 | 21,203 | 21,126 | 42,329 | 13,976 | 13,975 | 27,951 | 34,792 | 20,761 | 55,553 | 4,050 | 1,765       | 5,815 | 84,858 | 68,517 | 153,375 |