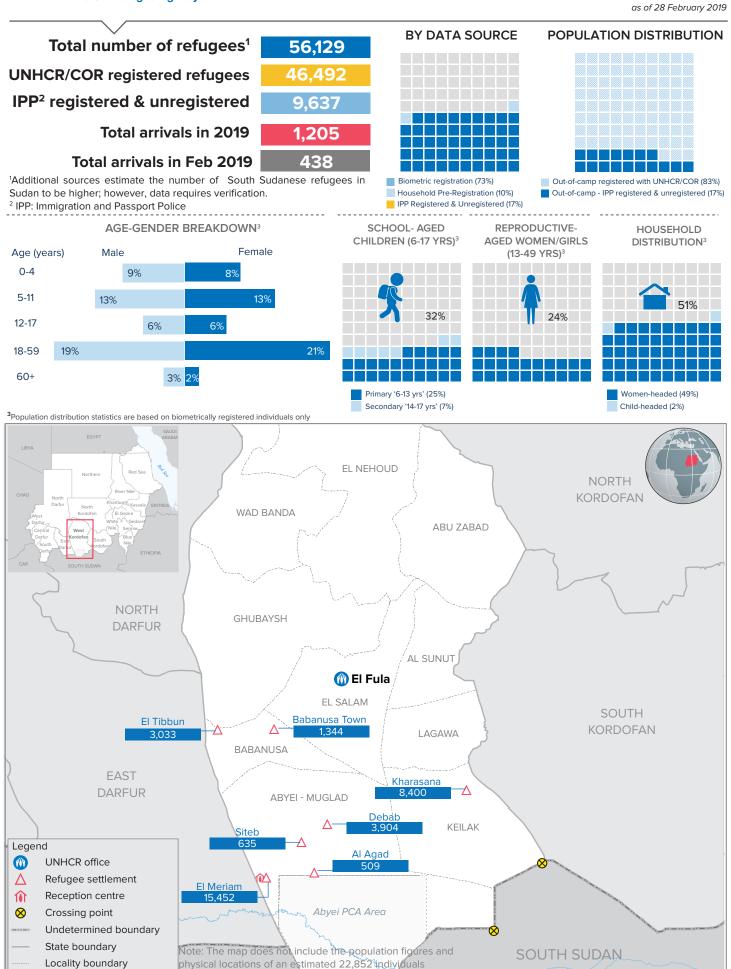

River nile

20km

as of 28 February 2019

|                   |                                                | Total R                         | efugees from           | South Sudan           |                                      | E                                          | By Data Sourc                       | ce                               |
|-------------------|------------------------------------------------|---------------------------------|------------------------|-----------------------|--------------------------------------|--------------------------------------------|-------------------------------------|----------------------------------|
| Locality          | Previous<br>population<br>as of 31<br>Jan 2019 | Incre<br>New arrivals<br>(Inds) | Other increases (Inds) | Decreases Individuals | Current population as of 28 Feb 2019 | UNHCR/COR registed Individually registered | ered refugees  HH pre- registration | IPP registered &<br>Unregistered |
| EL<br>MERIAM      | 15,137                                         | 315                             | -                      | -                     | 15,452                               | 12,243                                     | 2,381                               | 828                              |
| ABYEI -<br>MUGLAD | 6,692                                          | -                               | _                      | -                     | 6,692                                | 4,458                                      | -                                   | 2,234                            |
| GEBAYSH           | 4,172                                          | -                               | -                      | -                     | 4,172                                | 4,172                                      | -                                   | -                                |
| KEILAK            | 9,328                                          | 123                             | -                      | -                     | 9,451                                | 5,505                                      | 3,566                               | 380                              |
| BABANU-<br>SA     | 4,513                                          | -                               | -                      | -                     | 4,513                                | 4,032                                      | -                                   | 481                              |
| AL<br>DEBAB       | 3,904                                          | -                               | -                      | -                     | 3,904                                | 3,904                                      | -                                   | -                                |
| AL<br>SALAM       | 4,018                                          | -                               | -                      | -                     | 4,018                                | 881                                        | -                                   | 3,137                            |
| EL<br>NEHOUD      | 3,922                                          | -                               | -                      | -                     | 3,922                                | 3,922                                      | -                                   | -                                |
| EL<br>ODAYA       | 1,130                                          | -                               | -                      | -                     | 1,130                                | 1,130                                      | -                                   | -                                |
| EL<br>SUNUT       | 1,016                                          | -                               | -                      | -                     | 1,016                                | -                                          | -                                   | 1,016                            |
| ABU<br>ZABAD      | 627                                            | -                               | -                      | -                     | 627                                  | -                                          | -                                   | 627                              |
| LAGWA             | 573                                            | -                               | -                      | -                     | 573                                  | -                                          | -                                   | 573                              |
| AL<br>KHOWEY      | 511                                            | -                               | -                      | -                     | 511                                  | 298                                        | -                                   | 213                              |
| WAD<br>BANDA      | 148                                            | -                               | -                      | -                     | 148                                  | -                                          | -                                   | 148                              |
| TOTAL             | 55,691                                         | 438                             | -                      | -                     | 56,129                               | 40,545                                     | 5,947                               | 9,637                            |