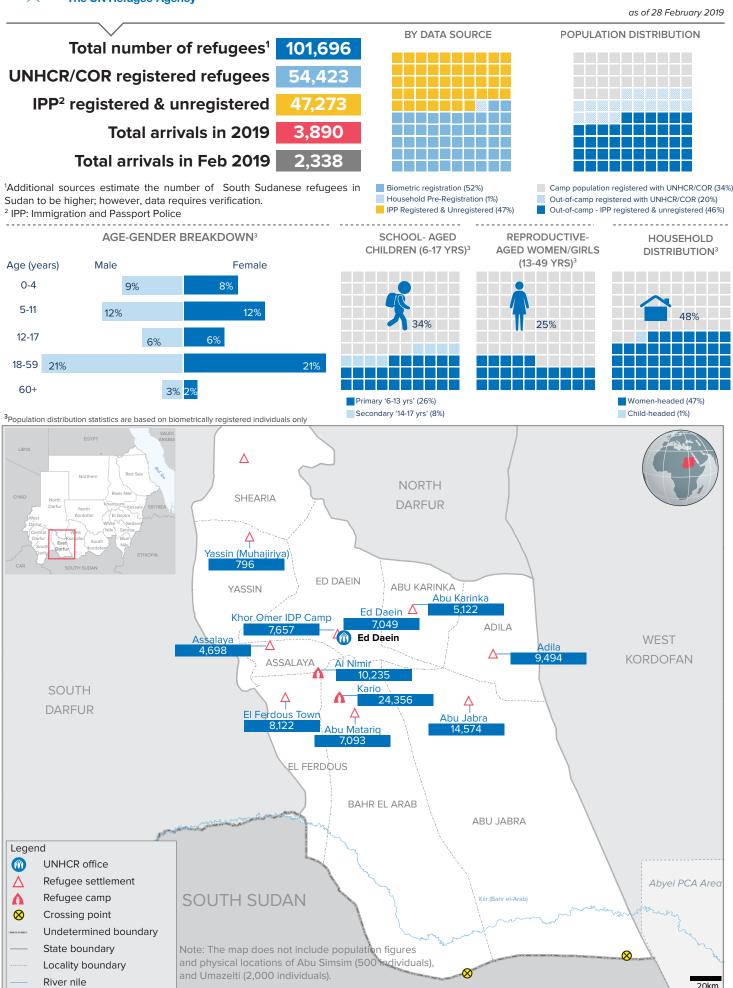

## POPULATION FIGURES BY LOCALITY

|                 |                            | Total refu | gees from South        | Sudan       |                    |                            | By Data Source          |              |  |  |  |  |
|-----------------|----------------------------|------------|------------------------|-------------|--------------------|----------------------------|-------------------------|--------------|--|--|--|--|
| Locality        | Previous population        |            | eases                  | Decreases   | Current population | UNHCR/COR regi             | IPP registered          |              |  |  |  |  |
|                 | as of 31 Jan 2019 New arri |            | Other increases (Inds) | Individuals | as of 28 Feb 2019  | Individually<br>registered | HH pre-<br>registration | Unregistered |  |  |  |  |
| BAHR<br>EL ARAB | 33,513                     | 2,338      | 34                     | 1,936       | 33,949             | 25,376                     | -                       | 8,573        |  |  |  |  |
| EL DAEIN        | 14,708                     | -          | -                      | 2           | 14,706             | 29                         | -                       | 14,677       |  |  |  |  |
| ABU JABRA       | 14,574                     | -          |                        |             | 14,574             | 5,506                      | 284                     | 8,784        |  |  |  |  |
| ASSALAYA        | 14,931                     | -          | 5                      | 3           | 14,933             | 11,095                     | _                       | 3,838        |  |  |  |  |
| ADILA           | 9,494                      | -          | -                      | -           | 9,494              | 2,830                      | 970                     | 5,694        |  |  |  |  |
| EL<br>FERDOUS   | 8,728                      | -          | -                      | 606         | 8,122              | 5,933                      | -                       | 2,189        |  |  |  |  |
| ABU<br>KARINKA  | 5,122                      | -          | -                      | -           | 5,122              | 1,784                      | -                       | 3,338        |  |  |  |  |
| YASSIN          | 796                        | -          | -                      | -           | 796                | 616                        | -                       | 180          |  |  |  |  |
| TOTAL           | 101,866                    | 2,338      | 39                     | 2,547       | 101,696            | 53,169                     | 1,254                   | 47,273       |  |  |  |  |