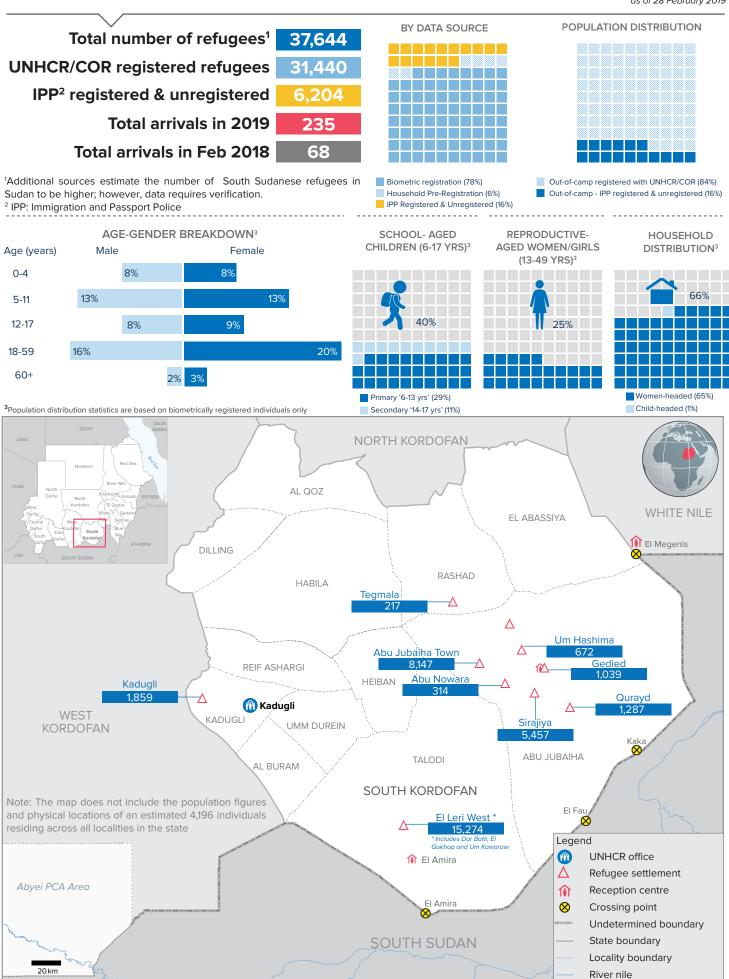

# **Refugees from South Sudan**

as of 28 February 2019

|                |                                       | Total refu | gees from South                                      | By Data Source |                                         |                                             |                                             |                                     |  |
|----------------|---------------------------------------|------------|------------------------------------------------------|----------------|-----------------------------------------|---------------------------------------------|---------------------------------------------|-------------------------------------|--|
| Locality       | Previous population as of 31 Jan 2018 |            | Increases New arrivals Other increases (Inds) (Inds) |                | Current population<br>as of 28 Feb 2019 | UNHCR/COR reg<br>Individually<br>registered | istered refugees<br>HH pre-<br>registration | IPP registered<br>&<br>Unregistered |  |
| ABU<br>JUBAIHA | 17,259                                | 51         | -                                                    | -              | 17,310                                  | 10,995                                      | 950                                         | 5,365                               |  |
| EL LERI        | 16,732                                | 17         | -                                                    | 886            | 15,863                                  | 14,575                                      | 1,288                                       | -                                   |  |
| KADUGLI        | 1,859                                 | -          | _                                                    | -              | 1,859                                   | 1,670                                       | -                                           | 189                                 |  |
| DILLING        | 958                                   | -          | -                                                    | -              | 958                                     | 958                                         | -                                           | -                                   |  |
| AL<br>TADAMON  | 650                                   | -          | -                                                    | -              | 650                                     | -                                           | -                                           | 650                                 |  |
| HABILA         | 439                                   | -          | -                                                    | -              | 439                                     | 439                                         | -                                           | -                                   |  |
| AL QUOZ        | 348                                   | -          | -                                                    | -              | 348                                     | 348                                         | -                                           | -                                   |  |
| RASHAD         | 217                                   |            |                                                      | -              | 217                                     | 217                                         | -                                           | -                                   |  |
| TOTAL          | 38,462                                | 68         | -                                                    | 886            | 37,644                                  | 29,202                                      | 2,238                                       | 6,204                               |  |