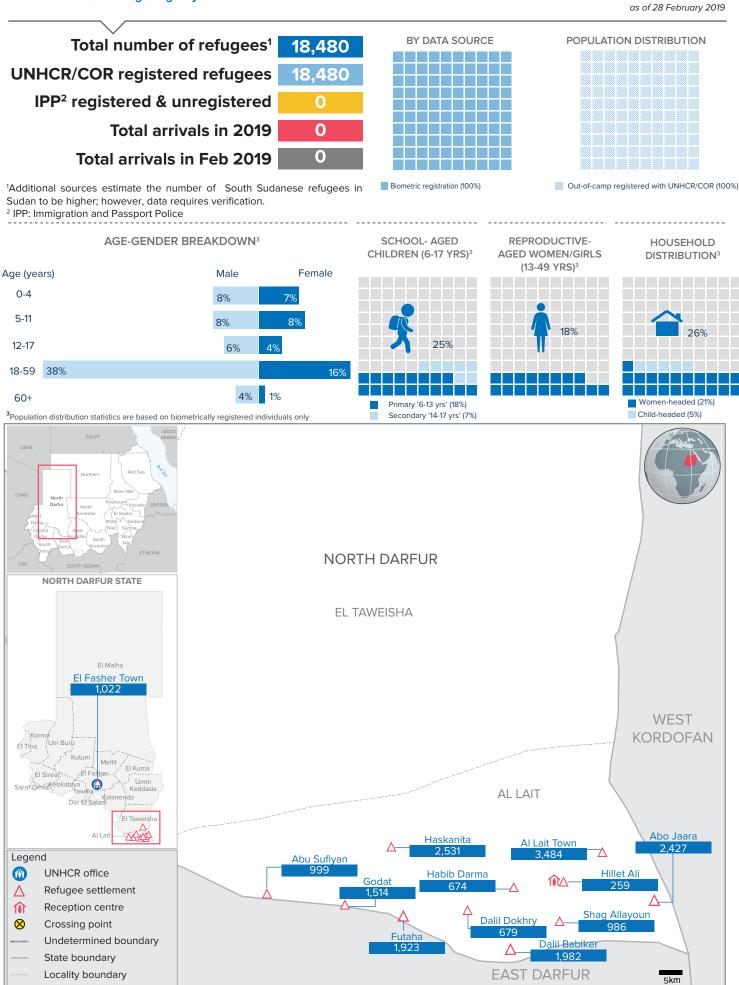

# **Refugees from South Sudan**

as of 28 February 2019

|           |                                          | Total refu | gees from South                    | By Data Source           |                                         |                                              |                                     |   |  |
|-----------|------------------------------------------|------------|------------------------------------|--------------------------|-----------------------------------------|----------------------------------------------|-------------------------------------|---|--|
| Locality  | Previous population<br>as of 31 Jan 2019 |            | eases<br>Other increases<br>(Inds) | Decreases<br>Individuals | Current population<br>as of 28 Feb 2019 | UNHCR/COR regi<br>Individually<br>registered | IPP registered<br>&<br>Unregistered |   |  |
| AL LAIT   | 16,549                                   | -          | 909                                | -                        | 17,458                                  | 17,458                                       | -                                   | - |  |
| EL FASHER | 1,026                                    | -          | -                                  | 4                        | 1,022                                   | 1,022                                        | -                                   |   |  |
| TOTAL     | 17,575                                   | -          | 909                                | 4                        | 18,480                                  | 18,480                                       | -                                   | - |  |