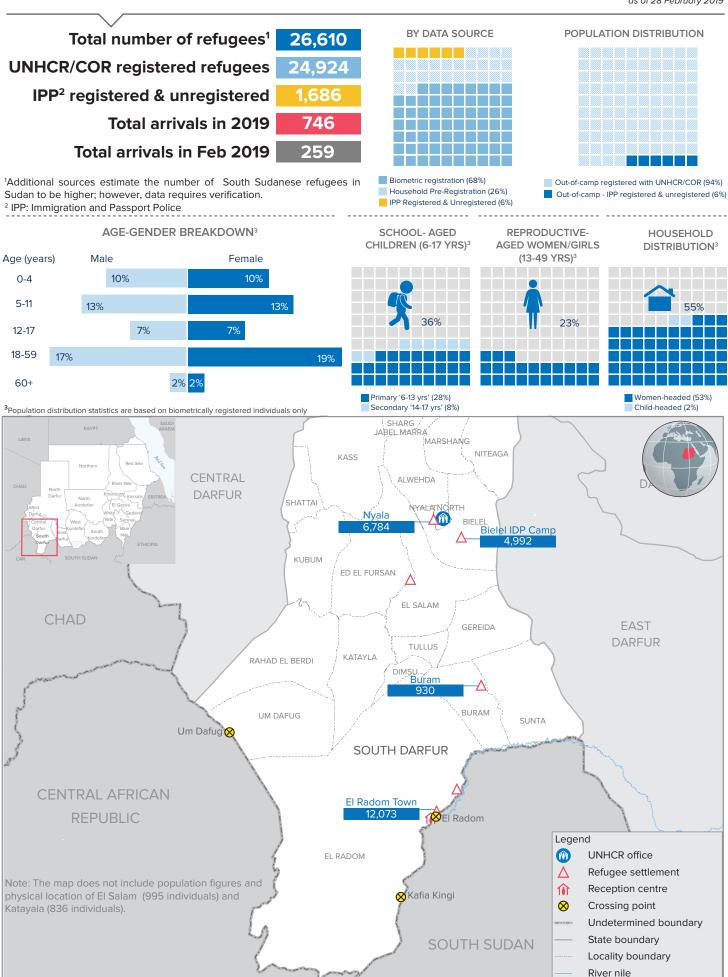

as of 28 February 2019

The boundaries and names shown and the designations used on this map do not imply official endorsement or acceptance by the United Nations.

as of 28 February 2019

|                   |                                          | Total refu | gees from South                    | By Data Source           |                                         |                                              |                                     |       |
|-------------------|------------------------------------------|------------|------------------------------------|--------------------------|-----------------------------------------|----------------------------------------------|-------------------------------------|-------|
| Locality          | Previous population<br>as of 31 Jan 2019 |            | eases<br>Other increases<br>(Inds) | Decreases<br>Individuals | Current population<br>as of 28 Feb 2019 | UNHCR/COR regi<br>Individually<br>registered | IPP registered<br>&<br>Unregistered |       |
| EL RADOM          | 12,124                                   | 110 28     |                                    | 189                      | 12,073                                  | 11,977                                       | -                                   | 96    |
| NYALA             | 9,793                                    | -          | -                                  | 3,009                    | 6,784                                   | -                                            | 6,784                               | -     |
| BIELEL            | 5,437                                    | 131        | -                                  | 576                      | 4,992                                   | 4,554                                        | -                                   | 438   |
| AL SALAM          | 1,524                                    | 4          | -                                  | 533                      | 995                                     | 825                                          | -                                   | 170   |
| BURAM             | 1,423                                    | 14         | -                                  | 507                      | 930                                     | 784                                          | -                                   | 146   |
| NYALA<br>NORTH    | 438                                      | -          | -                                  | 438                      | -                                       | -                                            | -                                   | 836   |
| KATAYLA           | 1,053                                    | -          | -                                  | 217                      | 836                                     | -                                            | -                                   | -     |
| GEREIDA           | 75                                       | -          | -                                  | 75                       | -                                       | -                                            | -                                   | -     |
| KASS              | 61                                       | -          | -                                  | 61                       | -                                       | -                                            | -                                   | -     |
| TULLUS            | 58                                       | -          | -                                  | 58                       | -                                       | -                                            | -                                   | -     |
| UM DAFUG          | 35                                       | -          | -                                  | 35                       | -                                       | -                                            | -                                   | -     |
| AL WEHDA          | 27                                       | -          | -                                  | 27                       | -                                       | -                                            | -                                   | -     |
| RAHAD EL<br>BARDI | 26                                       | -          | -                                  | 26                       | -                                       | -                                            | -                                   | -     |
| TOTAL             | 32,074                                   | 259        | 28                                 | 5,751                    | 26,610                                  | 18,140                                       | 6,784                               | 1,686 |