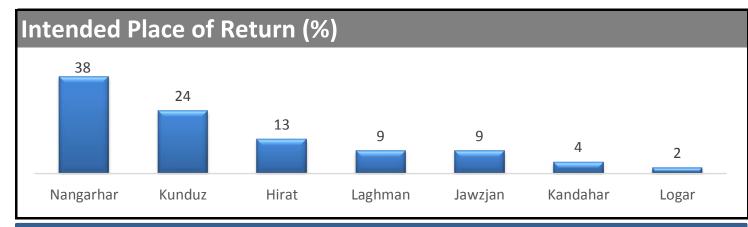

## Pakistan: Voluntary Repatriation Weekly Update | As of 8th March 2019

|             | Peshawar (SOP) - AZAKHEL |             |                                    |             |                                 | Quetta (SOQ)- BALELI               |             |                                 | Total                              |             |                                    |
|-------------|--------------------------|-------------|------------------------------------|-------------|---------------------------------|------------------------------------|-------------|---------------------------------|------------------------------------|-------------|------------------------------------|
| Date        | Schedule                 |             | Facilitated for Vol Rep<br>Process |             | Entitled for Cash<br>Assistance | Facilitated for Vol Rep<br>Process |             | Entitled for Cash<br>Assistance | Facilitated for Vol Rep<br>Process |             | Entitled for<br>Cash<br>Assistance |
|             | Families                 | Individuals | Families                           | Individuals | Individuals                     | Families                           | Individuals | Individuals                     | Families                           | Individuals | Individuals                        |
| 01/03/2019  | 0                        | 0           | 0                                  | 0           | 0                               | 0                                  | 0           | 0                               | 0                                  | 0           | 0                                  |
| 02/03/2019  |                          |             |                                    |             | 0                               |                                    |             | 0                               | 0                                  | 0           | 0                                  |
| 03/03/2019  |                          |             |                                    |             | 0                               |                                    |             | 0                               | 0                                  | 0           | 0                                  |
| 04/03/2019  | 0                        | 0           | 3                                  | 9           | 9                               | 0                                  | 0           | 0                               | 3                                  | 9           | 9                                  |
| 05/03/2019  | 1                        | 9           | 1                                  | 8           | 8                               | 3                                  | 13          | 13                              | 4                                  | 21          | 21                                 |
| 06/03/2019  | 1                        | 2           | 0                                  | 0           | 0                               | 0                                  | 0           | 0                               | 0                                  | 0           | 0                                  |
| 07/03/2019  | 0                        | 0           | 1                                  | 1           | 1                               | 0                                  | 0           | 0                               | 1                                  | 1           | 1                                  |
| 08/03/2019  | 1                        | 4           | 1                                  | 4           | 4                               | 4                                  | 10          | 10                              | 5                                  | 14          | 14                                 |
|             |                          |             |                                    |             |                                 |                                    |             |                                 |                                    |             |                                    |
|             |                          |             |                                    |             |                                 |                                    |             |                                 |                                    |             |                                    |
|             |                          |             |                                    |             |                                 |                                    |             |                                 |                                    |             |                                    |
|             |                          |             |                                    |             |                                 |                                    |             |                                 |                                    |             |                                    |
|             |                          |             |                                    |             |                                 |                                    |             |                                 |                                    |             |                                    |
|             |                          |             |                                    |             |                                 |                                    |             |                                 |                                    |             |                                    |
|             |                          |             |                                    |             |                                 |                                    |             |                                 |                                    |             |                                    |
|             |                          |             |                                    |             |                                 |                                    |             |                                 |                                    |             |                                    |
|             |                          |             |                                    |             |                                 |                                    |             |                                 |                                    |             |                                    |
|             |                          |             |                                    |             |                                 |                                    |             |                                 |                                    |             |                                    |
|             |                          |             |                                    |             |                                 |                                    |             |                                 |                                    |             |                                    |
|             |                          |             |                                    |             |                                 |                                    |             |                                 |                                    |             |                                    |
| Total March | 3                        | 15          | 6                                  | 22          | 22                              | 7                                  | 23          | 23                              | 13                                 | 45          | 45                                 |
| Sub Total   | 3                        | 15          | 6                                  | 22          | 22                              | 7                                  | 23          | 23                              | 13                                 | 45          | 45                                 |