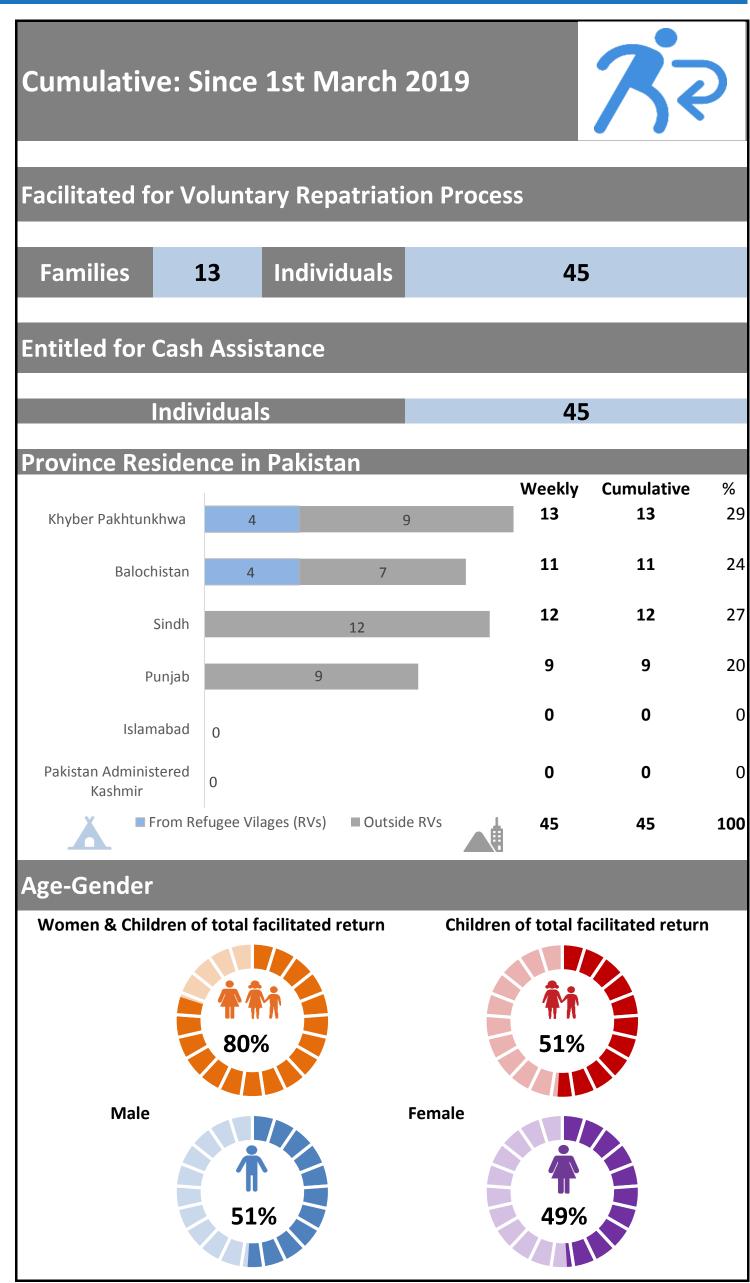

## Pakistan: Voluntary Repatriation Weekly Update | As of 8th March 2019

|             | Peshawar (SOP) - AZAKHEL |             |                                    |             |                                 | Quetta (SOQ)- BALELI               |             |                                 | Total                              |             |                                    |
|-------------|--------------------------|-------------|------------------------------------|-------------|---------------------------------|------------------------------------|-------------|---------------------------------|------------------------------------|-------------|------------------------------------|
| Date        | Schedule                 |             | Facilitated for Vol Rep<br>Process |             | Entitled for Cash<br>Assistance | Facilitated for Vol Rep<br>Process |             | Entitled for Cash<br>Assistance | Facilitated for Vol Rep<br>Process |             | Entitled for<br>Cash<br>Assistance |
|             | Families                 | Individuals | Families                           | Individuals | Individuals                     | Families                           | Individuals | Individuals                     | Families                           | Individuals | Individuals                        |
| 01/03/2019  | 0                        | 0           | 0                                  | 0           | 0                               | 0                                  | 0           | 0                               | 0                                  | 0           | 0                                  |
| 02/03/2019  |                          |             |                                    |             | 0                               |                                    |             | 0                               | 0                                  | 0           | 0                                  |
| 03/03/2019  |                          |             |                                    |             | 0                               |                                    |             | 0                               | 0                                  | 0           | 0                                  |
| 04/03/2019  | 0                        | 0           | 3                                  | 9           | 9                               | 0                                  | 0           | 0                               | 3                                  | 9           | 9                                  |
| 05/03/2019  | 1                        | 9           | 1                                  | 8           | 8                               | 3                                  | 13          | 13                              | 4                                  | 21          | 21                                 |
| 06/03/2019  | 1                        | 2           | 0                                  | 0           | 0                               | 0                                  | 0           | 0                               | 0                                  | 0           | 0                                  |
| 07/03/2019  | 0                        | 0           | 1                                  | 1           | 1                               | 0                                  | 0           | 0                               | 1                                  | 1           | 1                                  |
| 08/03/2019  | 1                        | 4           | 1                                  | 4           | 4                               | 4                                  | 10          | 10                              | 5                                  | 14          | 14                                 |
|             |                          |             |                                    |             |                                 |                                    |             |                                 |                                    |             |                                    |
|             |                          |             |                                    |             |                                 |                                    |             |                                 |                                    |             |                                    |
|             |                          |             |                                    |             |                                 |                                    |             |                                 |                                    |             |                                    |
|             |                          |             |                                    |             |                                 |                                    |             |                                 |                                    |             |                                    |
|             |                          |             |                                    |             |                                 |                                    |             |                                 |                                    |             |                                    |
|             |                          |             |                                    |             |                                 |                                    |             |                                 |                                    |             |                                    |
|             |                          |             |                                    |             |                                 |                                    |             |                                 |                                    |             |                                    |
|             |                          |             |                                    |             |                                 |                                    |             |                                 |                                    |             |                                    |
|             |                          |             |                                    |             |                                 |                                    |             |                                 |                                    |             |                                    |
|             |                          |             |                                    |             |                                 |                                    |             |                                 |                                    |             |                                    |
|             |                          |             |                                    |             |                                 |                                    |             |                                 |                                    |             |                                    |
|             |                          |             |                                    |             |                                 |                                    |             |                                 |                                    |             |                                    |
| Total March | 3                        | 15          | 6                                  | 22          | 22                              | 7                                  | 23          | 23                              | 13                                 | 45          | 45                                 |
| Sub Total   | 3                        | 15          | 6                                  | 22          | 22                              | 7                                  | 23          | 23                              | 13                                 | 45          | 45                                 |

- The Voluntary Repatriation Operations for the reported year started on 1 March 2019
- Facilitated for Vol Rep: All valid PoR cardholders are eligible for VolRep also includes those PoR cardholders who have availed the UNHCR's assistance in the past.
- Entitled for Cash Assistance: All valid PoR cardholders who have not received UNHCR's assistance in the past are entitled for cash assistance.