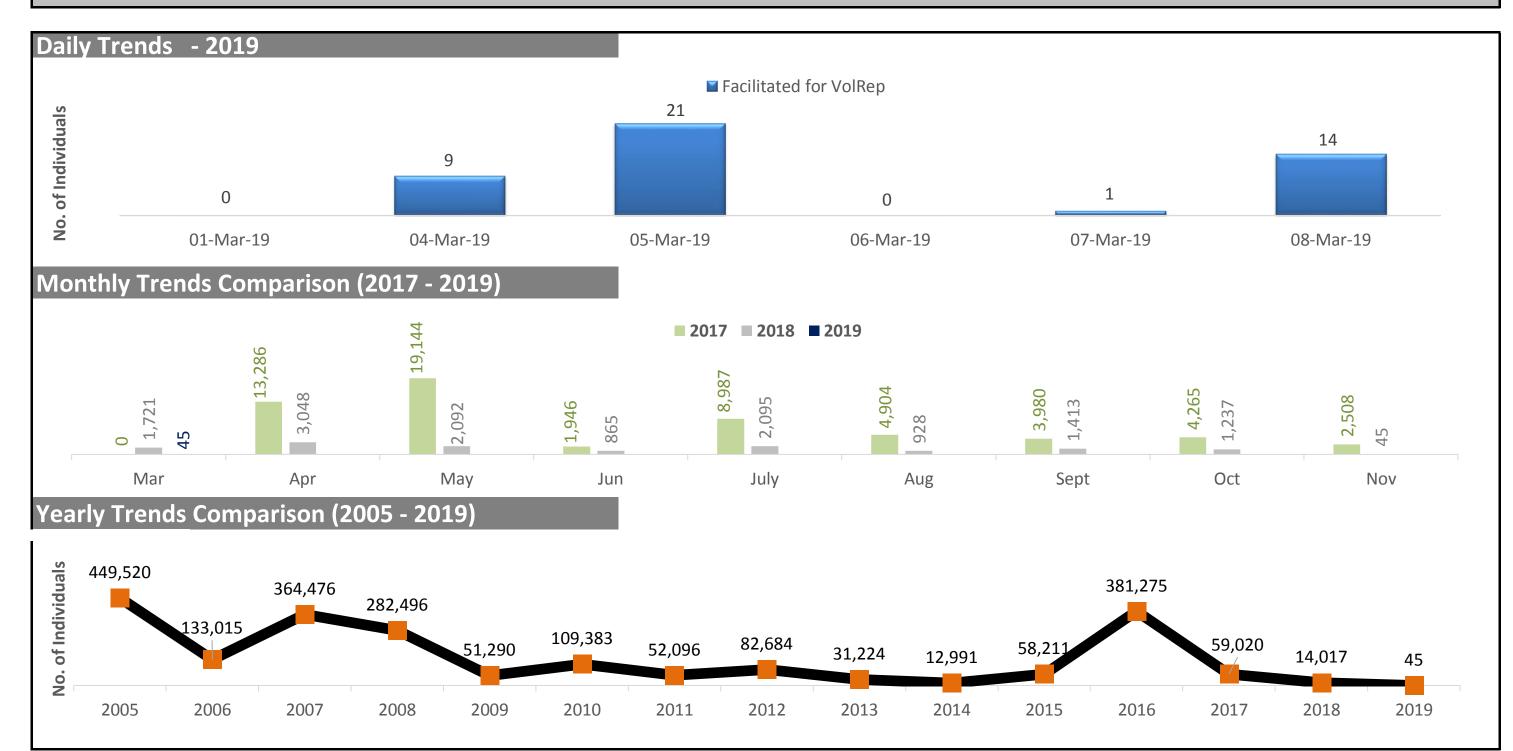

## Pakistan: Voluntary Repatriation Weekly Update | As of 8th March 2019

|             | Peshawar (SOP) - AZAKHEL |             |                                    |             |                                 | Quetta (SOQ)- BALELI               |             |                                 | Total                              |             |                                    |
|-------------|--------------------------|-------------|------------------------------------|-------------|---------------------------------|------------------------------------|-------------|---------------------------------|------------------------------------|-------------|------------------------------------|
| Date        | Schedule                 |             | Facilitated for Vol Rep<br>Process |             | Entitled for Cash<br>Assistance | Facilitated for Vol Rep<br>Process |             | Entitled for Cash<br>Assistance | Facilitated for Vol Rep<br>Process |             | Entitled for<br>Cash<br>Assistance |
|             | Families                 | Individuals | Families                           | Individuals | Individuals                     | Families                           | Individuals | Individuals                     | Families                           | Individuals | Individuals                        |
| 01/03/2019  | 0                        | 0           | 0                                  | 0           | 0                               | 0                                  | 0           | 0                               | 0                                  | 0           | 0                                  |
| 02/03/2019  |                          |             |                                    |             | 0                               |                                    |             | 0                               | 0                                  | 0           | 0                                  |
| 03/03/2019  |                          |             |                                    |             | 0                               |                                    |             | 0                               | 0                                  | 0           | 0                                  |
| 04/03/2019  | 0                        | 0           | 3                                  | 9           | 9                               | 0                                  | 0           | 0                               | 3                                  | 9           | 9                                  |
| 05/03/2019  | 1                        | 9           | 1                                  | 8           | 8                               | 3                                  | 13          | 13                              | 4                                  | 21          | 21                                 |
| 06/03/2019  | 1                        | 2           | 0                                  | 0           | 0                               | 0                                  | 0           | 0                               | 0                                  | 0           | 0                                  |
| 07/03/2019  | 0                        | 0           | 1                                  | 1           | 1                               | 0                                  | 0           | 0                               | 1                                  | 1           | 1                                  |
| 08/03/2019  | 1                        | 4           | 1                                  | 4           | 4                               | 4                                  | 10          | 10                              | 5                                  | 14          | 14                                 |
|             |                          |             |                                    |             |                                 |                                    |             |                                 |                                    |             |                                    |
|             |                          |             |                                    |             |                                 |                                    |             |                                 |                                    |             |                                    |
|             |                          |             |                                    |             |                                 |                                    |             |                                 |                                    |             |                                    |
|             |                          |             |                                    |             |                                 |                                    |             |                                 |                                    |             |                                    |
|             |                          |             |                                    |             |                                 |                                    |             |                                 |                                    |             |                                    |
|             |                          |             |                                    |             |                                 |                                    |             |                                 |                                    |             |                                    |
|             |                          |             |                                    |             |                                 |                                    |             |                                 |                                    |             |                                    |
|             |                          |             |                                    |             |                                 |                                    |             |                                 |                                    |             |                                    |
|             |                          |             |                                    |             |                                 |                                    |             |                                 |                                    |             |                                    |
|             |                          |             |                                    |             |                                 |                                    |             |                                 |                                    |             |                                    |
|             |                          |             |                                    |             |                                 |                                    |             |                                 |                                    |             |                                    |
|             |                          |             |                                    |             |                                 |                                    |             |                                 |                                    |             |                                    |
| Total March | 3                        | 15          | 6                                  | 22          | 22                              | 7                                  | 23          | 23                              | 13                                 | 45          | 45                                 |
| Sub Total   | 3                        | 15          | 6                                  | 22          | 22                              | 7                                  | 23          | 23                              | 13                                 | 45          | 45                                 |

- The Voluntary Repatriation Operations for the reported year started on 1 March 2019
- Facilitated for Vol Rep: All valid PoR cardholders are eligible for VolRep also includes those PoR cardholders who have availed the UNHCR's assistance in the past.
- Entitled for Cash Assistance: All valid PoR cardholders who have not received UNHCR's assistance in the past are entitled for cash assistance.