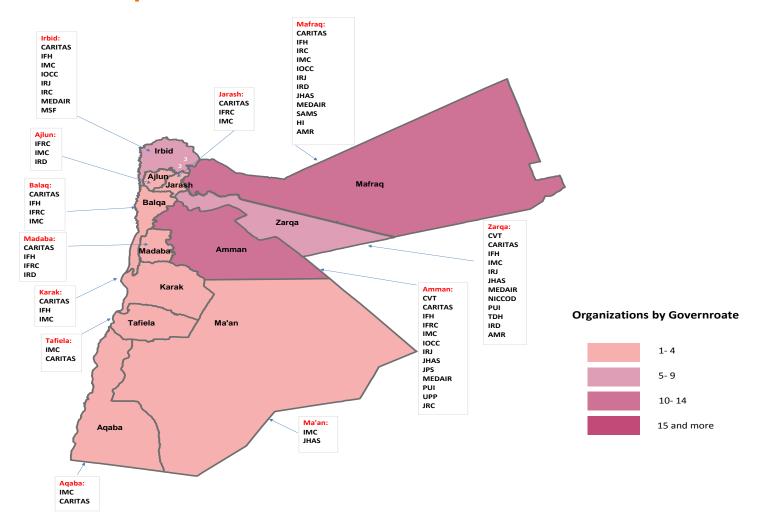

# Health Sector

# Achievements

2018



#### Purpose

- Present full picture of members work over 12 months

- Recognize Team Achievements

 Building and maintaining an effective, selfassured team



# **Actors Map**





#### **Key Achievements**

#### (Policy level)

- Maintain very acceptable level of funding (70/50)
- Excellent access to JHF (7 emergency projects > 2.5M USD)
- Raise up advocacy level to return old access policy (Brussel conference 2 + MDA)
- Effective coordination mechanisms in place (inter sector, sector, subsector and donor)



#### **Key Achievements**

(Resilience level)

- Capacity building of human resources at MoH
- Integrate services within MOH structure (e.g. mental health intervention)
- Provision of essential drugs, vaccines, reproductive health and family planning commodities and critical equipment at MoH hospitals and health centers.



#### **Key Achievements**

(Refugee Response)

- Absorb shock from change of policy
- Responding to the immediate health needs of new a