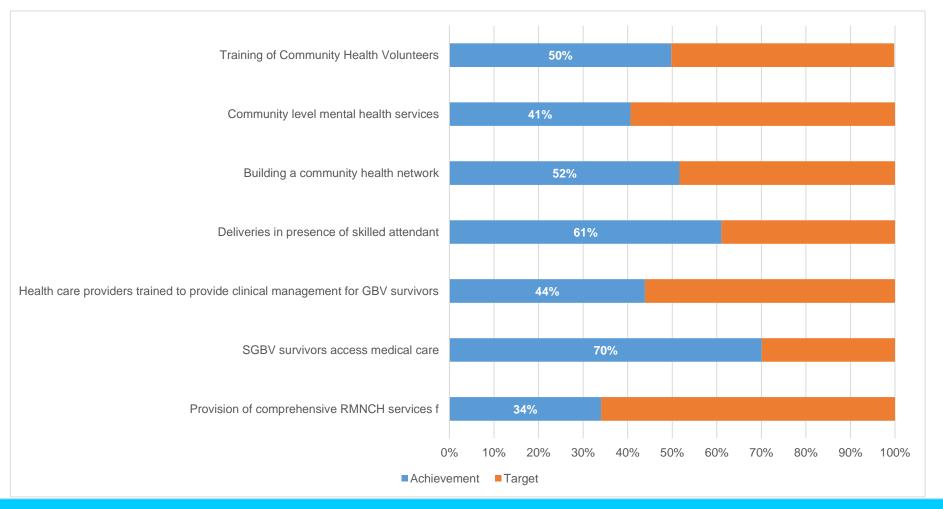

(e.g. mental health intervention)
- Provision of essential drugs, vaccines, reproductive health and family planning commodities and critical equipment at MoH hospitals and health centers.



#### **Key Achievements**

(Refugee Response)

- Absorb shock from change of policy
- Responding to the immediate health needs of new arrivals and berm population.
- Maintain essential package of health services for camps refugees
- Quality sexual reproductive health services maintained.
- Community health interventions including IYCF maintained.
- Mental health services provided through PHC clinics and community mental health workers.
- Sector Response Plan in place
- Sector Work Plan developed and tracked
- JRP/3RP produced and submitted timely



### **Key Indicators**





### **Key Indicators**





#### **Financial Status**

#### Refugee Response

#### Resilience Response





#### **2019 Plan**

- Update Sector Response Strategy
- Develop Sector Work Plan
- Establish Plan and monitor database
- Continue working with donors and counterparts to return the access policy.
- Integrate health response in returnees planning and interventions as situation evolve.



# Thank You

Questions?