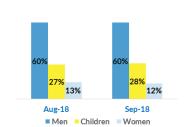

---------------------------------------------|----------------------|
| Total (observed) arrivals of unaccompanied/separated children - September: Total (observed) arrivals of unaccompanied/separated children - August: | <b>408</b> 468       |
| Total occupancy of government centres - end September:<br>Total occupancy of government centres - end August:                                      | 3,400<br>3,200       |
| Total presence of refugees/migrants/asylum-seekers – end September: Total presence of refugees/migrants/asylum-seekers – end August:               | <b>3,900 1</b> 3,700 |



## Occupancy of Asylum, Reception and Transit Centres - end September

\*please also see Site Profiles

673

591

150
136

71
69

207
201
164
137
93
54
42
0 0 0 0
0

Kroffitz F. Lynn, A.C. and A.C. and









#### Observed new arrivals - demographics and country of transit



#### **Asylum processing**

Applications for asylum submitted - September:
Applications for asylum submitted - August:

**Substantive first-instance decisions - September:** Substantive first-instance decisions - August:

**Positive decisions - September:** Positive decisions - August:

**17** 32

4 1

°←→

#### Registered intentions to seek asylum



## Reported pushbacks into Serbia

Collective expulsions from Hungary - September:
Collective expulsions from Hungary - August:

Collective expulsion from Croatia - September:
Collective expulsions from Croatia - August:

Collective expulsions from Romania - September:
Collective expulsions from Romania - August:

Collective expulsions from BiH - September:
Collective e