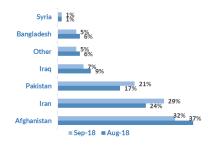

-------------------------------------------|----------------------|
| Total (observed) arrivals of unaccompanied/separated children - September: Total (observed) arrivals of unaccompanied/separated children - August: | <b>408</b> 468       |
| Total occupancy of government centres - end September:<br>Total occupancy of government centres - end August:                                      | 3,400<br>3,200       |
| Total presence of refugees/migrants/asylum-seekers – end September: Total presence of refugees/migrants/asylum-seekers – end August:               | <b>3,900 1</b> 3,700 |



## Occupancy of Asylum, Reception and Transit Centres - end September

\*please also see Site Profiles

673

591

150
136

71
69

207
201
164
137
93
54
42
0 0 0 0
0

Kroffitz F. Lynn, A.C. and A.C. and









#### Observed new arrivals - demographics and country of transit



#### **Asylum processing**

Applications for asylum submitted - September:
Applications for asylum submitted - August:

**Substantive first-instance decisions - September:** Substantive first-instance decisions - August:

**Positive decisions - September:** Positive decisions - August:

**17** 32

4 1

°←→

#### Registered intentions to seek asylum



## Reported pushbacks into Serbia

Collective expulsions from Hungary - September:
Collective expulsions from Hungary - August:

Collective expulsion from Croatia - September:
Collective expulsions from Croatia - August:

Collective expulsions from Romania - September:
Collective expulsions from Romania - August:

Collective expulsions from BiH - September:
Collective exp