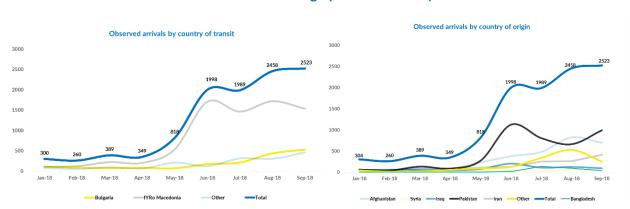

# September 2018

New refugees, asylum-seekers and migrants - presence and shelter

| <b>Total (observed) arrivals – September:</b><br>Total (observed) arrivals - August:                                                               | <b>2,523</b> 2,458   |
|----------------------------------------------------------------------------------------------------------------------------------------------------|----------------------|
| Total (observed) arrivals of unaccompanied/separated children - September: Total (observed) arrivals of unaccompanied/separated children - August: | <b>408</b> 468       |
| Total occupancy of government centres - end September:<br>Total occupancy of government centres - end August:                                      | 3,400<br>3,200       |
| Total presence of refugees/migrants/asylum-seekers – end September: Total presence of refugees/migrants/asylum-seekers – end August:               | <b>3,900 1</b> 3,700 |