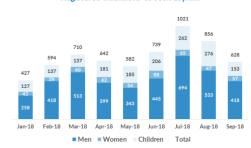

presence of refugees/migrants/asylum-seekers – end September: Total presence of refugees/migrants/asylum-seekers – end August:               | <b>3,900 1</b> 3,700 |



## Occupancy of Asylum, Reception and Transit Centres - end September

\*please also see Site Profiles

673

591

150
136

71
69

207
201
164
137
93
54
42
0 0 0 0
0

Kroffitz F. Lynn, A.C. and A.C. and









#### Observed new arrivals - demographics and country of transit



#### **Asylum processing**

Applications for asylum submitted - September:
Applications for asylum submitted - August:

**Substantive first-instance decisions - September:** Substantive first-instance decisions - August:

**Positive decisions - September:** Positive decisions - August:

**17** 32

4 1

°←→

#### Registered intentions to seek asylum



## Reported pushbacks into Serbia

Collective expulsions from Hungary - September:
Collective expulsions from Hungary - August:

Collective expulsion from Croatia - September:
Collective expulsions from Croatia - August:

Collective expulsions from Romania - September:
Collective expulsions from Romania - August:

Collective expulsions from BiH - September:
Collective expulsions from BiH - August:

444
Collective expulsions from BiH - August:



## Irregular movements from Serbia to fYRo Macedonia

**Irregular movements to fYRoM - September:** 1,568 Irregular movements to fYRoM - August: 1,882