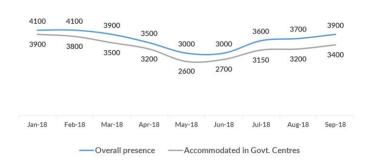

# September 2018

New refugees, asylum-seekers and migrants - presence and shelter

| <b>Total (observed) arrivals – September:</b><br>Total (observed) arrivals - August:                                                               | <b>2,523</b> 2,458   |
|----------------------------------------------------------------------------------------------------------------------------------------------------|----------------------|
| Total (observed) arrivals of unaccompanied/separated children - September: Total (observed) arrivals of unaccompanied/separated children - August: | <b>408</b> 468       |
| Total occupancy of government centres - end September:<br>Total occupancy of government centres - end August:                                      | 3,400<br>3,200       |
| Total presence of refugees/migrants/asylum-seekers – end September: Total presence of refugees/migrants/asylum-seekers – end August:               | <b>3,900 1</b> 3,700 |