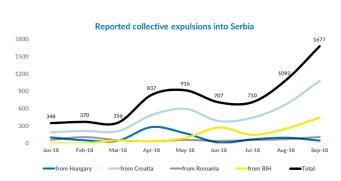

## Reported pushbacks into Serbia

Collective expulsions from Hungary - September:
Collective expulsions from Hungary - August:

Collective expulsion from Croatia - September:
Collective expulsions from Croatia - August:

Collective expulsions from Romania - September:
Collective expulsions from Romania - August:

Collective expulsions from BiH - September:
Collective expulsions from BiH - August:

444
Collective expulsions from BiH - August: