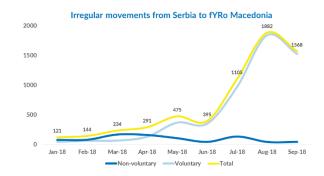

## Irregular movements from Serbia to fYRo Macedonia

**Irregular movements to fYRoM - September:** 1,568 Irregular movements to fYRoM - August: 1,882