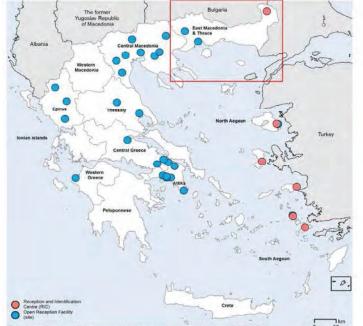

| Summary Table:                        |           |          |       |
|---------------------------------------|-----------|----------|-------|
|                                       | Mainland: | Islands: | Total |
| Open Reception Facilities (sites):    | 26        | 2        | 28    |
| Reception and Identification Centers: | 1         | 5        | 6     |
| Total:                                | 27        | 7        | 34    |

Sources: SMS Agencies; RIS; UNHCR

**1.** Open Reception Facilities operate in the Greek mainland to provide collective temporary housing to asylum seekers, refugees or persons who are exempted from the return procedure/or whose removal has been postponed. Most are camp-like facilities with housing units (containers), while some are in buildings. A few have been officially established under Reception and Identification Service (RIS) according to the legal framework which foresees that RIS can operate Open Facilities for the Temporary Reception of Asylum Seekers / Open Facilities for the Temporary Accommodation of Third Country Nationals who are exempted from the return procedure/or whose removal has been postponed. The majority have not yet been officially established, instead they operate under emergency modalities with the involvement of the Hellenic Army while their official establishment under RIS (L.4375/2016) is pending.

2. In accordance with the Greek Law, 6 Reception and Identification Centres (RICs) are established under the Ministry Of Migration Policy-General Secretariat of Reception at the border locations for the initial administrative treatment of new arrivals in Greece, in particular for the application of the reception and identification procedures (registration/identification, medical and psychosocial screening, provision of information, identification and referrals of persons with specific, final referral to further administrative treatment). In accordance with L. 4375/2016, new arrivals are restricted in the RICs for a maximum period of 25 days until the reception and identification procedures are completed. Since the EU-Turkey Statement in March 2016, five RICs on the islands operate as registration centres as well as de facto as open accommodation sites for asylum seekers and persons under the return/readmission procedure hosting refugees and migrants beyond 25 days and until the finalisation of the asylum and readmission procedures. The RIC in Fylakio at the land border of Evros is the only one that operates as a closed facility for the purpose of registration for up to 25 days.