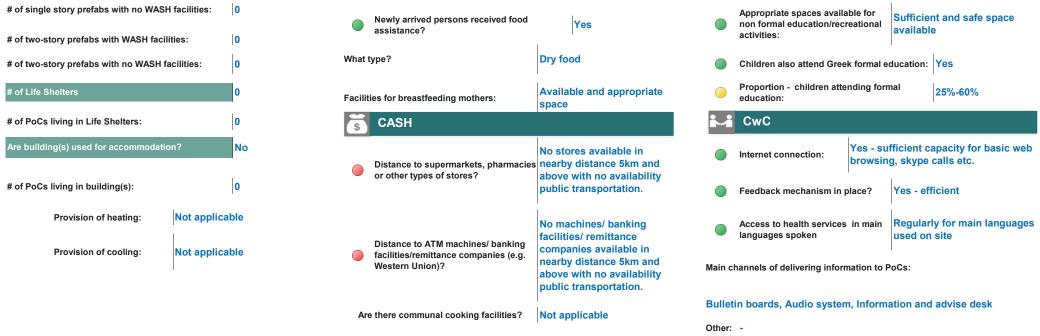

#### Education

Non-formal education activities: No - never

| # of single story prefabs with WASH facilities:    | 0      | Newly arrived persons received food     assistance?      | Yes                                           | Recreational activities: No - never                                                                        |               |
|----------------------------------------------------|--------|----------------------------------------------------------|-----------------------------------------------|------------------------------------------------------------------------------------------------------------|---------------|
| # of single story prefabs with no WASH facilities: | 0      |                                                          |                                               | Appropriate spaces available for Area available, but on formal education/recreational appropriate in ter   |               |
| # of two-story prefabs with WASH facilities:       | 0      | What type?                                               | Cooked meals                                  | activities: and space                                                                                      | ins of safety |
| # of two-story prefabs with no WASH facilities:    | 0      | Facilities for breastfeeding mothers:                    | Not available space                           | Children also attend Greek formal education: No                                                            |               |
| # of Life Shelters                                 | 0      |                                                          |                                               | Proportion - children attending formal education:                                                          | icable        |
| # of PoCs living in Life Shelters:                 | 0      | CASH                                                     |                                               | CwC                                                                                                        |               |
| Are building(s) used for accommodation?            | Yes    | Distance to supermarkets, pharmacies                     | Less than 2km and/or up to<br>5km with public | Internet connection: Yes - insufficient capacity                                                           |               |
| # of PoCs living in building(s):                   | 127    | or other types of stores?                                | transportation.                               | Feedback mechanism in place? No                                                                            |               |
| Provision of heating: Yes - adeq                   | uate   | Distance to ATM machines/ banking                        | Less than 2km and/or up to                    | Access to health services in main Regularly for mai                                                        | n languages   |
| Provision of cooling: Yes - inade                  | equate | facilities/remittance companies (e.g.<br>Western Union)? | 5km with public<br>transportation.            | Ianguages spoken         used on site           Main channels of delivering information to PoCs:         0 |               |
|                                                    |        |                                                          |                                               | -                                                                                                          |               |
|                                                    |        | Are there communal cooking facilities?                   | Not applicable                                | Bulletin boards, Other                                                                                     |               |
|                                                    |        |                                                          |                                               | Other: Door-to-Door                                                                                        |               |