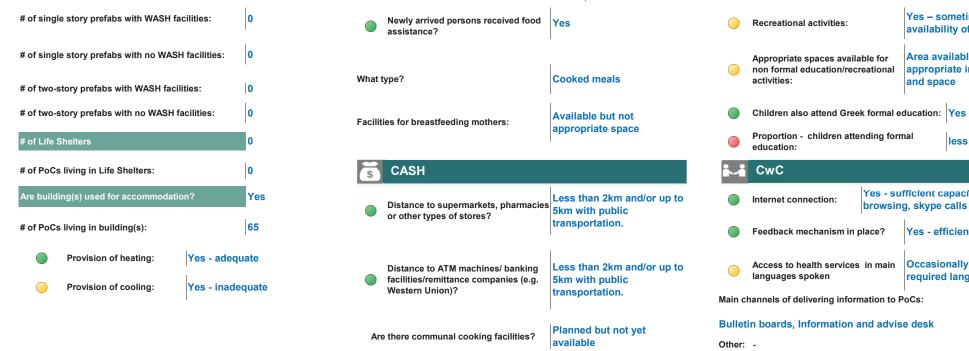

# of PoCs living in prefabs:

# of Prefabricated Housing Units (containers):

Prefabs with cooling and/or heating:

#### WASH

|                 | Communal WASH facilities                                        | Yes                           |
|-----------------|-----------------------------------------------------------------|-------------------------------|
|                 | Provision of hot water:                                         | Yes - adequate                |
|                 | # of functional/working toilets:                                | 14                            |
|                 | # of functional/working showers:                                | 13                            |
|                 | Toilets available in a separated area for women?                | Yes - sufficient<br>number    |
|                 | Showers available in a separated area for women:                | Yes - sufficient<br>number    |
| $\bigcirc$      | WASH facilities designed for people with physical disabilities: | Yes - insufficient<br>number  |
|                 | Access to potable water:                                        | Yes - sufficient              |
|                 | Sewage system in place:                                         | Yes - efficient               |
| 0               | Laundry facilities:                                             | Planned but not yet available |
| 0               | Cleaning of WASH facilities:                                    | Yes - occasionally            |
|                 | Garbage disposal is available:                                  | Yes - efficient               |
| NFI             | Non-food items                                                  |                               |
| Provis<br>month | sion of welcome kits to newly arrivals this ??                  | No                            |
| Other           | NFI distribution during this month?                             | No                            |

#### Food Yes Is Food distributed? Two times per day How many times? Food is provided by: Authorities Yes if required

Specific nutritional needs considered:

.....

0

0

0

(M) UNHCR

The UN Refugee Agency

#### Transport

| Public Transportation available:           | Yes - regular<br>service |
|--------------------------------------------|--------------------------|
| Transport to RAOs, Embassies etc provided: | Νο                       |
| Transport to schools provided:             | Νο                       |
| Estimated distance to Athens (km)          | 32.1                     |
| Estimated distance to Thessaloniki (km)    | 512                      |

# 😴 Health

| * | lioann                                         |                                   |             |                            |
|---|------------------------------------------------|-----------------------------------|-------------|----------------------------|
|   | Primary health care is ava                     | ilable on s                       | ite:        | Every day                  |
|   | MHPSS available on site?                       | HPSS available on site? Health ca |             |                            |
|   | Referral system in place:                      |                                   |             | No                         |
|   | Distance to the nearest Pu                     | ublic Healt                       | h facility? | Less than 5km              |
|   | Distance to the closest Ge<br>Public Hospital? | eneral                            |             | Less than 5km              |
| 5 | Protection                                     |                                   |             |                            |
|   | UASC Safe Zone:                                | No                                |             |                            |
|   | Referral mechanism(s):                         | Family re                         | eunificati  | on                         |
|   | Restoring family links ser                     | vice:                             |             | No                         |
|   | Legal assistance/services                      | :                                 |             | No                         |
|   | For 1st instance:                              | -                                 |             | '                          |
|   | For 2nd instance:                              | -                                 |             |                            |
|   | Tensions between commu                         | unities:                          |             | Yes - Rarely               |
|   |                                                | PWSN                              |             | No                         |
|   | SOPs in place<br>for:                          | UASC                              |             | No                         |
|   |                                                | SGBV                              |             | No                         |
|   | Private rooms for<br>counselling?              | Yes, but<br>or alway              |             | i is not appropriate<br>le |
|   | Illumination is ensured on                     | site?                             |             | Yes - adequate             |
|   | Refugee community struc                        | tures                             |             | No                         |

#### Education

Non-formal education activities: No - never

| # of single story prefabs with WASH facilities:    | 0      | Newly arrived persons received food     assistance?      | Yes                                           | Recreational activities: No - never                                                                        |               |
|----------------------------------------------------|--------|----------------------------------------------------------|-----------------------------------------------|------------------------------------------------------------------------------------------------------------|---------------|
| # of single story prefabs with no WASH facilities: | 0      |                                                          |                                               | Appropriate spaces available for Area available, but on formal education/recreational appropriate in ter   |               |
| # of two-story prefabs with WASH facilities:       | 0      | What type?                                               | Cooked meals                                  | activities: and space                                                                                      | ins of safety |
| # of two-story prefabs with no WASH facilities:    | 0      | Facilities for breastfeeding mothers:                    | Not available space                           | Children also attend Greek formal education: No                                                            |               |
| # of Life Shelters                                 | 0      |                                                          |                                               | Proportion - children attending formal education:                                                          | icable        |
| # of PoCs living in Life Shelters:                 | 0      | CASH                                                     |                                               | CwC                                                                                                        |               |
| Are building(s) used for accommodation?            | Yes    | Distance to supermarkets, pharmacies                     | Less than 2km and/or up to<br>5km with public | Internet connection: Yes - insufficient capacity                                                           |               |
| # of PoCs living in building(s):                   | 127    | or other types of stores?                                | transportation.                               | Feedback mechanism in place? No                                                                            |               |
| Provision of heating: Yes - adeq                   | uate   | Distance to ATM machines/ banking                        | Less than 2km and/or up to                    | Access to health services in main Regularly for mai                                                        | n languages   |
| Provision of cooling: Yes - inade                  | equate | facilities/remittance companies (e.g.<br>Western Union)? | 5km with public<br>transportation.            | Ianguages spoken         used on site           Main channels of delivering information to PoCs:         0 |               |
|                                                    |        |                                                          |                                               | -                                                                                                          |               |
|                                                    |        | Are there communal cooking facilities?                   | Not applicable                                | Bulletin boards, Other                                                                                     |               |
|                                                    |        |                                                          |                                               | Other: Door-to-Door                                                                                        |               |