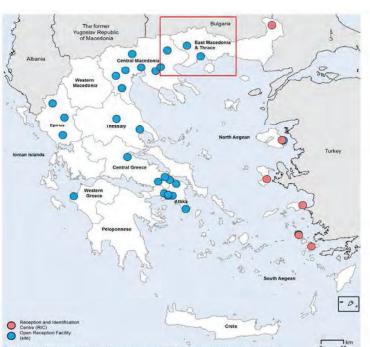

#### Mainland

| No. | Administrative Regions:   | Name:                             | SMS agency: | Date of update: | Population: | Estimated # of available p |
|-----|---------------------------|-----------------------------------|-------------|-----------------|-------------|----------------------------|
| 1   | Attica                    | Elefsina                          | IOM         | 2018-09-06      | 127         | 0                          |
| 2   | Attica                    | Eleonas                           | -           | 2018-09-04      | 1,470       | 0                          |
| 3   | Attica                    | Lavrio (Min. Agr. Summer Camp)    | DRC         | 2018-09-07      | 248         | 4                          |
| 4   | Attica                    | Malakasa                          | IOM         | 2018-09-11      | 1,276       | 0                          |
| 5   | Attica                    | Schisto                           | DRC         | 2018-09-05      | 819         | 7                          |
| 6   | Attica                    | Skaramagas Port                   | DRC         | 2018-09-18      | 1,918       | 0                          |
| 7   | Central Greece            | Oinofyta                          | IOM         | 2018-09-11      | 596         | 39                         |
| 8   | Central Greece            | Ritsona (A.F. Camp)               | IOM         | 2018-09-11      | 853         | 0                          |
| 9   | Central Greece            | Thiva (Sakiroglou)                | IOM         | 2018-09-07      | 804         | 0                          |
| 10  | Central Greece            | Thermopiles                       | IOM         | 2018-09-11      | 518         | 0                          |
| 11  | Central Macedonia         | Alexandria (G. Pelagou Camp)      | DRC         | 2018-08-15      | 712         | 0                          |
| 12  | Central Macedonia         | Diavata (Anagnostopoulou Camp)    | ASB         | 2018-09-21      | 816         | 0                          |
| 13  | Central Macedonia         | Kato Milia                        | IOM         | 2018-09-12      | 302         | 32                         |
| 14  | Central Macedonia         | Lagadikia                         | DRC         | 2018-08-15      | 368         | 0                          |
| 15  | Central Macedonia         | Nea Kavala                        | DRC         | 2018-08-15      | 765         | 42                         |
| 16  | Central Macedonia         | Serres (Former KEGE)              | IOM         | 2018-09-11      | 649         | 0                          |
| 17  | Central Macedonia         | Vagiochori                        | IOM         | 2018-09-11      | 348         | 0                          |
| 18  | Central Macedonia         | Veria (Armatolou Kokkinou Camp)   | DRC         | 2018-08-15      | 311         | 4                          |
| 19  | East Macedonia and Thrace | Drama (Industrial Zone)           | IOM         | 2018-09-11      | 328         | 4                          |
| 20  | East Macedonia and Thrace | Kavala (Perigiali)                | IOM         | 2018-09-06      | 390         | 0                          |
| 21  | Epirus                    | Doliana                           | ASB         | 2018-09-24      | 115         | 0                          |
| 22  | Epirus                    | Filipiada (Petropoulaki Camp)     | ASB         | 2018-09-24      | 487         | 104                        |
| 23  | Epirus                    | Katsikas                          | ASB         | 2018-09-24      | 437         | 545                        |
| 24  | Thessaly                  | Koutsochero (Efthimiopoulou Camp) | DRC         | 2018-09-10      | 1,423       | 0                          |
| 25  | Thessaly                  | Volos                             | DRC         | 2018-09-19      | 143         | 4                          |
| 26  | West Greece               | Andravida                         | IOM         | 2018-09-06      | 235         | 0                          |

| Reception and Identification Centers <sup>2</sup> |                           |                |             |                 |             |                                  |
|---------------------------------------------------|---------------------------|----------------|-------------|-----------------|-------------|----------------------------------|
| No.                                               | Administrative Regions:   | Name:          | SMS agency: | Date of update: | Population: | Estimated # of available places: |
| 1                                                 | East Macedonia and Thrace | Evros- Fylakio | -           | 03-07-18        | 258         | 0                                |
|                                                   |                           |                |             | Total           | 258         | 0                                |

#### Islands

| <b>Reception &amp; Ident</b> | Reception & Identification Centers |        |             |                 |             |                                  |  |
|------------------------------|------------------------------------|--------|-------------|-----------------|-------------|----------------------------------|--|
| No.                          | Administrative Regions:            | Name:  | SMS agency: | Date of update: | Population: | Estimated # of available places: |  |
| 1                            | Lesvos                             | Moria  | -           | 2018-09-03      | 7,500       | 0                                |  |
| 2                            | Chios                              | Vial   | -           | 2018-09-14      | 2,018       | 0                                |  |
| 3                            | Samos                              | Vathy  | -           | 2018-09-10      | 2,676       | 0                                |  |
| 4                            | Kos                                | Pyli   | -           | 2018-09-10      | 1,400       | 0                                |  |
| 5                            | Leros                              | Lepida | -           | 2018-09-13      | 595         | 205                              |  |
|                              |                                    |        |             | Total           | 14,189      | 205                              |  |

| 0 | pen Reception Fac | ilities (sites):        |           |             |                 |             |                                  |
|---|-------------------|-------------------------|-----------|-------------|-----------------|-------------|----------------------------------|
|   | No.               | Administrative Regions: | Name:     | SMS agency: | Date of update: | Population: | Estimated # of available places: |
|   | 1                 | Lesvos                  | Kara Tepe | -           | 2018-09-03      | 1,219       | 10                               |
|   | 2                 | Leros                   | РІКРА     | -           | 2018-09-13      | 65          | 45                               |
|   |                   |                         |           |             | Total           | 1,284       | 55                               |

| Summary Table:                        |           |          |       |
|---------------------------------------|-----------|----------|-------|
|                                       | Mainland: | Islands: | Total |
| Open Reception Facilities (sites):    | 26        | 2        | 28    |
| Reception and Identification Centers: | 1         | 5        | 6     |
| Total:                                | 27        | 7        | 34    |