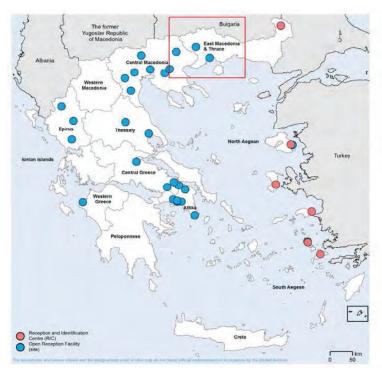

Sources: SMS Agencies; RIS; UNHCR

**1.** Open Reception Facilities operate in the Greek mainland to provide collective temporary housing to asylum seekers, refugees or persons who are exempted from the return procedure/or whose removal has been postponed. Most are camp-like facilities with housing units (containers), while some are in buildings. A few have been officially established under Reception and Identification Service (RIS) according to the legal framework which foresees that RIS can operate Open Facilities for the Temporary Reception of Asylum Seekers / Open Facilities for the Temporary Accommodation of Third Country Nationals who are exempted from the return procedure/or whose removal has been postponed. The majority have not yet been officially established, instead they operate under emergency modalities with the involvement of the Hellenic Army while their official establishment under RIS (L.4375/2016) is pending.

2. In accordance with the Greek Law, 6 Reception and Identification Centres (RICs) are established under the Ministry Of Migration Policy-General Secretariat of Reception at the border locations for the initial administrative treatment of new arrivals in Greece, in particular for the application of the reception and identification procedures (registration/identification, medical and psychosocial screening, provision of information, identification and referrals of persons with specific, final referral to further administrative treatment). In accordance with L. 4375/2016, new arrivals are restricted in the RICs for a maximum period of 25 days until the reception and identification procedures are completed. Since the EU-Turkey Statement in March 2016, five RICs on the islands operate as registration centres as well as de facto as open accommodation sites for asylum seekers and persons under the return/readmission procedure hosting refugees and migrants beyond 25 days and until the finalisation of the asylum and readmission procedures. The RIC in Fylakio at the land border of Evros is the only one that operates as a closed facility for the purpose of registration for up to 25 days.

| Summary Table:                        |           |          |       |
|---------------------------------------|-----------|----------|-------|
|                                       | Mainland: | Islands: | Total |
| Open Reception Facilities (sites):    | 26        | 2        | 28    |
| Reception and Identification Centers: | 1         | 5        | 6     |
| Total:                                | 27        | 7        | 34    |