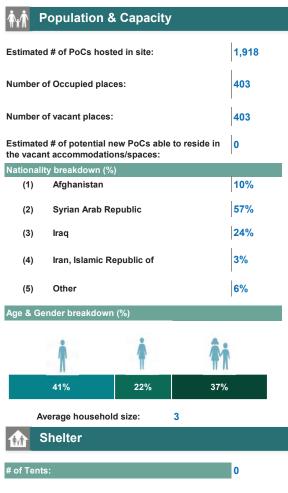

| <b>∱</b> ţ∱ P              | Population & Capacity                          |              |              |     |  |  |
|----------------------------|------------------------------------------------|--------------|--------------|-----|--|--|
| Estimated                  | I # of PoCs hos                                | ted in site: |              | 819 |  |  |
| Number o                   | of Occupied plac                               | ces:         |              | 172 |  |  |
| Number o                   | f vacant places                                | :            |              | 1   |  |  |
|                            | I # of potential r<br>t accommodation          |              | to reside in | 7   |  |  |
| Nationalit                 | y breakdown (%                                 | 6)           |              |     |  |  |
| (1)                        | Afghanistan                                    |              |              | 69% |  |  |
| (2)                        | Syrian Arab R                                  | epublic      |              | 21% |  |  |
| (3)                        | Iran, Islamic R                                | Republic of  |              | 6%  |  |  |
| (4) Iraq                   |                                                |              |              | 4%  |  |  |
| (5)                        | -                                              |              |              |     |  |  |
| Age & Ge                   | nder breakdowi                                 | n (%)        |              |     |  |  |
| t t ft                     |                                                |              |              |     |  |  |
|                            | 40%                                            | 21%          | 39%          |     |  |  |
| Av                         | erage househo                                  | ld size:     | 4            |     |  |  |
| s s                        | helter                                         |              |              |     |  |  |
| # of Tents                 | :                                              |              |              | 0   |  |  |
| Туре:                      | Not applicat                                   | ble          |              |     |  |  |
| # of PoCs living in tents: |                                                |              |              | 0   |  |  |
| # of Rub I                 | nalls:                                         |              |              | 0   |  |  |
| # of PoCs                  | living Rub hall                                | s:           |              | 0   |  |  |
| # of Prefa                 | # of Prefabricated Housing Units (containers): |              |              |     |  |  |