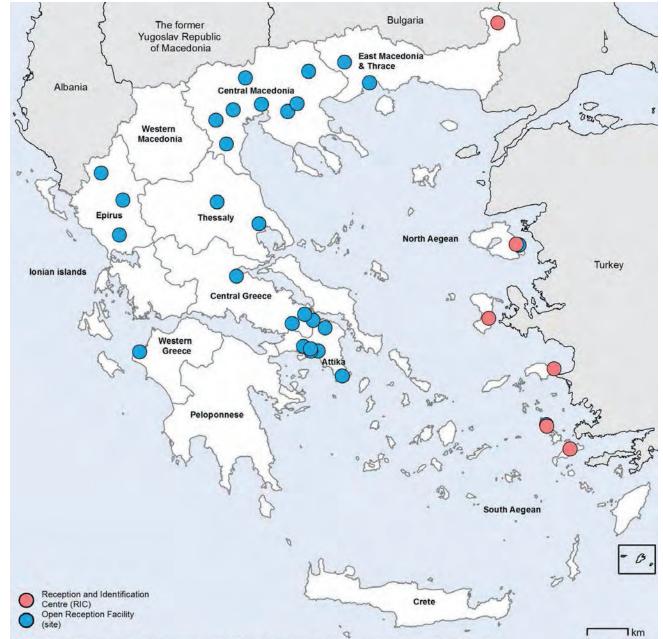

#### Mainland

| No. | Administrative Regions:   | Name:                             | SMS agency: | Date of update: | Population: | Estimated # of available p |
|-----|---------------------------|-----------------------------------|-------------|-----------------|-------------|----------------------------|
| 1   | Attica                    | Elefsina                          | IOM         | 2018-09-06      | 127         | 0                          |
| 2   | Attica                    | Eleonas                           | -           | 2018-09-04      | 1,470       | 0                          |
| 3   | Attica                    | Lavrio (Min. Agr. Summer Camp)    | DRC         | 2018-09-07      | 248         | 4                          |
| 4   | Attica                    | Malakasa                          | IOM         | 2018-09-11      | 1,276       | 0                          |
| 5   | Attica                    | Schisto                           | DRC         | 2018-09-05      | 819         | 7                          |
| 6   | Attica                    | Skaramagas Port                   | DRC         | 2018-09-18      | 1,918       | 0                          |
| 7   | Central Greece            | Oinofyta                          | IOM         | 2018-09-11      | 596         | 39                         |
| 8   | Central Greece            | Ritsona (A.F. Camp)               | IOM         | 2018-09-11      | 853         | 0                          |
| 9   | Central Greece            | Thiva (Sakiroglou)                | IOM         | 2018-09-07      | 804         | 0                          |
| 10  | Central Greece            | Thermopiles                       | IOM         | 2018-09-11      | 518         | 0                          |
| 11  | Central Macedonia         | Alexandria (G. Pelagou Camp)      | DRC         | 2018-08-15      | 712         | 0                          |
| 12  | Central Macedonia         | Diavata (Anagnostopoulou Camp)    | ASB         | 2018-09-21      | 816         | 0                          |
| 13  | Central Macedonia         | Kato Milia                        | IOM         | 2018-09-12      | 302         | 32                         |
| 14  | Central Macedonia         | Lagadikia                         | DRC         | 2018-08-15      | 368         | 0                          |
| 15  | Central Macedonia         | Nea Kavala                        | DRC         | 2018-08-15      | 765         | 42                         |
| 16  | Central Macedonia         | Serres (Former KEGE)              | IOM         | 2018-09-11      | 649         | 0                          |
| 17  | Central Macedonia         | Vagiochori                        | IOM         | 2018-09-11      | 348         | 0                          |
| 18  | Central Macedonia         | Veria (Armatolou Kokkinou Camp)   | DRC         | 2018-08-15      | 311         | 4                          |
| 19  | East Macedonia and Thrace | Drama (Industrial Zone)           | IOM         | 2018-09-11      | 328         | 4                          |
| 20  | East Macedonia and Thrace | Kavala (Perigiali)                | IOM         | 2018-09-06      | 390         | 0                          |
| 21  | Epirus                    | Doliana                           | ASB         | 2018-09-24      | 115         | 0                          |
| 22  | Epirus                    | Filipiada (Petropoulaki Camp)     | ASB         | 2018-09-24      | 487         | 104                        |
| 23  | Epirus                    | Katsikas                          | ASB         | 2018-09-24      | 437         | 545                        |
| 24  | Thessaly                  | Koutsochero (Efthimiopoulou Camp) | DRC         | 2018-09-10      | 1,423       | 0                          |
| 25  | Thessaly                  | Volos                             | DRC         | 2018-09-19      | 143         | 4                          |
| 26  | West Greece               | Andravida                         | IOM         | 2018-09-06      | 235         | 0                          |

| Summary Table:                        |           |          |       |
|---------------------------------------|-----------|----------|-------|
|                                       | Mainland: | Islands: | Total |
| Open Reception Facilities (sites):    | 26        | 2        | 28    |
| Reception and Identification Centers: | 1         | 5        | 6     |
| Total:                                | 27        | 7        | 34    |