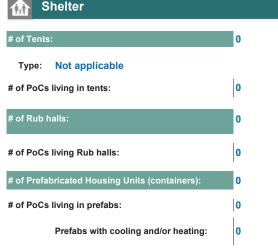

п πл 16% 48% 36% 2 Average household size: Shelter # of Tents 54 Type: Family # of PoCs living in tents: 255 # of Rub halls: 2 # of PoCs living Rub halls: 120 # of Prefabricated Housing Units (containers): 199 # of PoCs living in prefabs: 895 Prefabs with cooling and/or heating: 199 