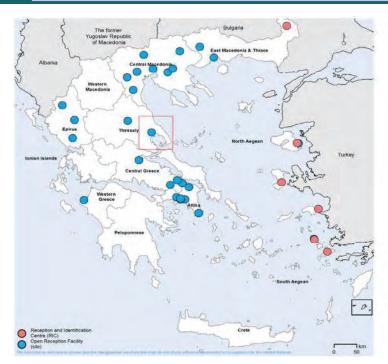

#### Mainland

| No. | Administrative Regions:   | Name:                             | SMS agency: | Date of update: | Population: | Estimated # of available p |
|-----|---------------------------|-----------------------------------|-------------|-----------------|-------------|----------------------------|
| 1   | Attica                    | Elefsina                          | IOM         | 2018-09-06      | 127         | 0                          |
| 2   | Attica                    | Eleonas                           | -           | 2018-09-04      | 1,470       | 0                          |
| 3   | Attica                    | Lavrio (Min. Agr. Summer Camp)    | DRC         | 2018-09-07      | 248         | 4                          |
| 4   | Attica                    | Malakasa                          | IOM         | 2018-09-11      | 1,276       | 0                          |
| 5   | Attica                    | Schisto                           | DRC         | 2018-09-05      | 819         | 7                          |
| 6   | Attica                    | Skaramagas Port                   | DRC         | 2018-09-18      | 1,918       | 0                          |
| 7   | Central Greece            | Oinofyta                          | IOM         | 2018-09-11      | 596         | 39                         |
| 8   | Central Greece            | Ritsona (A.F. Camp)               | IOM         | 2018-09-11      | 853         | 0                          |
| 9   | Central Greece            | Thiva (Sakiroglou)                | IOM         | 2018-09-07      | 804         | 0                          |
| 10  | Central Greece            | Thermopiles                       | IOM         | 2018-09-11      | 518         | 0                          |
| 11  | Central Macedonia         | Alexandria (G. Pelagou Camp)      | DRC         | 2018-08-15      | 712         | 0                          |
| 12  | Central Macedonia         | Diavata (Anagnostopoulou Camp)    | ASB         | 2018-09-21      | 816         | 0                          |
| 13  | Central Macedonia         | Kato Milia                        | IOM         | 2018-09-12      | 302         | 32                         |
| 14  | Central Macedonia         | Lagadikia                         | DRC         | 2018-08-15      | 368         | 0                          |
| 15  | Central Macedonia         | Nea Kavala                        | DRC         | 2018-08-15      | 765         | 42                         |
| 16  | Central Macedonia         | Serres (Former KEGE)              | IOM         | 2018-09-11      | 649         | 0                          |
| 17  | Central Macedonia         | Vagiochori                        | IOM         | 2018-09-11      | 348         | 0                          |
| 18  | Central Macedonia         | Veria (Armatolou Kokkinou Camp)   | DRC         | 2018-08-15      | 311         | 4                          |
| 19  | East Macedonia and Thrace | Drama (Industrial Zone)           | IOM         | 2018-09-11      | 328         | 4                          |
| 20  | East Macedonia and Thrace | Kavala (Perigiali)                | IOM         | 2018-09-06      | 390         | 0                          |
| 21  | Epirus                    | Doliana                           | ASB         | 2018-09-24      | 115         | 0                          |
| 22  | Epirus                    | Filipiada (Petropoulaki Camp)     | ASB         | 2018-09-24      | 487         | 104                        |
| 23  | Epirus                    | Katsikas                          | ASB         | 2018-09-24      | 437         | 545                        |
| 24  | Thessaly                  | Koutsochero (Efthimiopoulou Camp) | DRC         | 2018-09-10      | 1,423       | 0                          |
| 25  | Thessaly                  | Volos                             | DRC         | 2018-09-19      | 143         | 4                          |
| 26  | West Greece               | Andravida                         | IOM         | 2018-09-06      | 235         | 0                          |

| Reception and Identification Centers <sup>2</sup> |                           |                |             |                 |             |                                  |
|---------------------------------------------------|---------------------------|----------------|-------------|-----------------|-------------|----------------------------------|
| No.                                               | Administrative Regions:   | Name:          | SMS agency: | Date of update: | Population: | Estimated # of available places: |
| 1                                                 | East Macedonia and Thrace | Evros- Fylakio | -           | 03-07-18        | 258         | 0                                |
|                                                   |                           |                |             | Total           | 258         | 0                                |

#### Islands

| <b>Reception &amp; Ident</b> | Reception & Identification Centers |        |             |                 |             |                                  |  |
|------------------------------|------------------------------------|--------|-------------|-----------------|-------------|----------------------------------|--|
| No.                          | Administrative Regions:            | Name:  | SMS agency: | Date of update: | Population: | Estimated # of available places: |  |
| 1                            | Lesvos                             | Moria  | -           | 2018-09-03      | 7,500       | 0                                |  |
| 2                            | Chios                              | Vial   | -           | 2018-09-14      | 2,018       | 0                                |  |
| 3                            | Samos                              | Vathy  | -           | 2018-09-10      | 2,676       | 0                                |  |
| 4                            | Kos                                | Pyli   | -           | 2018-09-10      | 1,400       | 0                                |  |
| 5                            | Leros                              | Lepida | -           | 2018-09-13      | 595         | 205                              |  |
|                              |                                    |        |             | Total           | 14,189      | 205                              |  |

| 0 | pen Reception Fac | ilities (sites):        |           |             |                 |             |                                  |
|---|-------------------|-------------------------|-----------|-------------|-----------------|-------------|----------------------------------|
|   | No.               | Administrative Regions: | Name:     | SMS agency: | Date of update: | Population: | Estimated # of available places: |
|   | 1                 | Lesvos                  | Kara Tepe | -           | 2018-09-03      | 1,219       | 10                               |
|   | 2                 | Leros                   | РІКРА     | -           | 2018-09-13      | 65          | 45                               |
|   |                   |                         |           |             | Total           | 1,284       | 55                               |

| Summary Table:                        |           |          |       |
|---------------------------------------|-----------|----------|-------|
|                                       | Mainland: | Islands: | Total |
| Open Reception Facilities (sites):    | 26        | 2        | 28    |
| Reception and Identification Centers: | 1         | 5        | 6     |
| Total:                                | 27        | 7        | 34    |