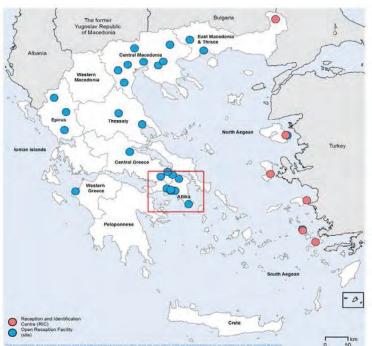

#### Mainland

| No. | Administrative Regions:   | Name:                             | SMS agency: | Date of update: | Population: | Estimated # of available p |
|-----|---------------------------|-----------------------------------|-------------|-----------------|-------------|----------------------------|
| 1   | Attica                    | Elefsina                          | IOM         | 2018-09-06      | 127         | 0                          |
| 2   | Attica                    | Eleonas                           | -           | 2018-09-04      | 1,470       | 0                          |
| 3   | Attica                    | Lavrio (Min. Agr. Summer Camp)    | DRC         | 2018-09-07      | 248         | 4                          |
| 4   | Attica                    | Malakasa                          | IOM         | 2018-09-11      | 1,276       | 0                          |
| 5   | Attica                    | Schisto                           | DRC         | 2018-09-05      | 819         | 7                          |
| 6   | Attica                    | Skaramagas Port                   | DRC         | 2018-09-18      | 1,918       | 0                          |
| 7   | Central Greece            | Oinofyta                          | IOM         | 2018-09-11      | 596         | 39                         |
| 8   | Central Greece            | Ritsona (A.F. Camp)               | IOM         | 2018-09-11      | 853         | 0                          |
| 9   | Central Greece            | Thiva (Sakiroglou)                | IOM         | 2018-09-07      | 804         | 0                          |
| 10  | Central Greece            | Thermopiles                       | IOM         | 2018-09-11      | 518         | 0                          |
| 11  | Central Macedonia         | Alexandria (G. Pelagou Camp)      | DRC         | 2018-08-15      | 712         | 0                          |
| 12  | Central Macedonia         | Diavata (Anagnostopoulou Camp)    | ASB         | 2018-09-21      | 816         | 0                          |
| 13  | Central Macedonia         | Kato Milia                        | IOM         | 2018-09-12      | 302         | 32                         |
| 14  | Central Macedonia         | Lagadikia                         | DRC         | 2018-08-15      | 368         | 0                          |
| 15  | Central Macedonia         | Nea Kavala                        | DRC         | 2018-08-15      | 765         | 42                         |
| 16  | Central Macedonia         | Serres (Former KEGE)              | IOM         | 2018-09-11      | 649         | 0                          |
| 17  | Central Macedonia         | Vagiochori                        | IOM         | 2018-09-11      | 348         | 0                          |
| 18  | Central Macedonia         | Veria (Armatolou Kokkinou Camp)   | DRC         | 2018-08-15      | 311         | 4                          |
| 19  | East Macedonia and Thrace | Drama (Industrial Zone)           | IOM         | 2018-09-11      | 328         | 4                          |
| 20  | East Macedonia and Thrace | Kavala (Perigiali)                | IOM         | 2018-09-06      | 390         | 0                          |
| 21  | Epirus                    | Doliana                           | ASB         | 2018-09-24      | 115         | 0                          |
| 22  | Epirus                    | Filipiada (Petropoulaki Camp)     | ASB         | 2018-09-24      | 487         | 104                        |
| 23  | Epirus                    | Katsikas                          | ASB         | 2018-09-24      | 437         | 545                        |
| 24  | Thessaly                  | Koutsochero (Efthimiopoulou Camp) | DRC         | 2018-09-10      | 1,423       | 0                          |
| 25  | Thessaly                  | Volos                             | DRC         | 2018-09-19      | 143         | 4                          |
| 26  | West Greece               | Andravida                         | IOM         | 2018-09-06      | 235         | 0                          |

| Reception and Identification Centers <sup>2</sup> |                           |                |             |                 |             |                                  |
|---------------------------------------------------|---------------------------|----------------|-------------|-----------------|-------------|----------------------------------|
| No.                                               | Administrative Regions:   | Name:          | SMS agency: | Date of update: | Population: | Estimated # of available places: |
| 1                                                 | East Macedonia and Thrace | Evros- Fylakio | -           | 03-07-18        | 258         | 0                                |
|                                                   |                           |                |             | Total           | 258         | 0                                |

#### Islands

| <b>Reception &amp; Ident</b> | Reception & Identification Centers |        |             |                 |             |                                  |  |
|------------------------------|------------------------------------|--------|-------------|-----------------|-------------|----------------------------------|--|
| No.                          | Administrative Regions:            | Name:  | SMS agency: | Date of update: | Population: | Estimated # of available places: |  |
| 1                            | Lesvos                             | Moria  | -           | 2018-09-03      | 7,500       | 0                                |  |
| 2                            | Chios                              | Vial   | -           | 2018-09-14      | 2,018       | 0                                |  |
| 3                            | Samos                              | Vathy  | -           | 2018-09-10      | 2,676       | 0                                |  |
| 4                            | Kos                                | Pyli   | -           | 2018-09-10      | 1,400       | 0                                |  |
| 5                            | Leros                              | Lepida | -           | 2018-09-13      | 595         | 205                              |  |
|                              |                                    |        |             | Total           | 14,189      | 205                              |  |

| 0 | pen Reception Fac | ilities (sites):        |           |             |                 |             |                                  |
|---|-------------------|-------------------------|-----------|-------------|-----------------|-------------|----------------------------------|
|   | No.               | Administrative Regions: | Name:     | SMS agency: | Date of update: | Population: | Estimated # of available places: |
|   | 1                 | Lesvos                  | Kara Tepe | -           | 2018-09-03      | 1,219       | 10                               |
|   | 2                 | Leros                   | РІКРА     | -           | 2018-09-13      | 65          | 45                               |
|   |                   |                         |           |             | Total           | 1,284       | 55                               |

| Summary Table:                        |           |          |       |
|---------------------------------------|-----------|----------|-------|
|                                       | Mainland: | Islands: | Total |
| Open Reception Facilities (sites):    | 26        | 2        | 28    |
| Reception and Identification Centers: | 1         | 5        | 6     |
| Total:                                | 27        | 7        | 34    |