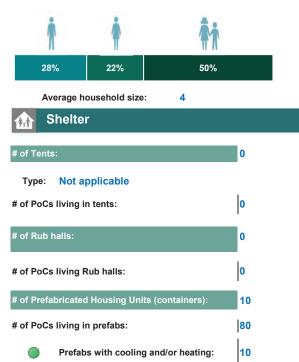

п πл 16% 48% 36% 2 Average household size: Shelter # of Tents 54 Type: Family # of PoCs living in tents: 255 # of Rub halls: 2 # of PoCs living Rub halls: 120 # of Prefabricated Housing Units (containers): 199 # of PoCs living in prefabs: 895 Prefabs with cooling and/or heating: 199 