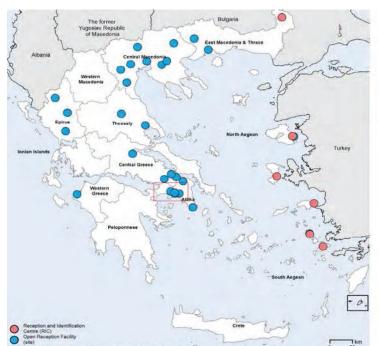

| Summary Table:                        |           |          |       |
|---------------------------------------|-----------|----------|-------|
|                                       | Mainland: | Islands: | Total |
| Open Reception Facilities (sites):    | 26        | 2        | 28    |
| Reception and Identification Centers: | 1         | 5        | 6     |
| Total:                                | 27        | 7        | 34    |

2. In accordance with the Greek Law, 6 Reception and Identification Centres (RICs) are established under the Ministry Of Migration Policy-General Secretariat of Reception at the border locations for the initial administrative treatment of new arrivals in Greece, in particular for the application of the reception and identification procedures (registration/identification, medical and psychosocial screening, provision of information, identification and referrals of persons with specific, final referral to further administrative treatment). In accordance with L. 4375/2016, new arrivals are restricted in the RICs for a maximum period of 25 days until the reception and identification procedures are completed. Since the EU-Turkey Statement in March 2016, five RICs on the islands operate as registration centres as well as de facto as open accommodation sites for asylum seekers and persons under the return/readmission procedure hosting refugees and migrants beyond 25 days and until the finalisation of the asylum and readmission procedures. The RIC in Fylakio at the land border of Evros is the only one that operates as a closed facility for the purpose of registration for up to 25 days.