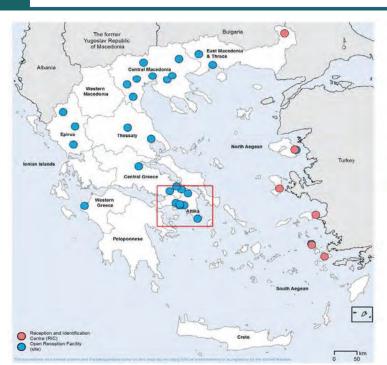

| Summary Table:                        |           |          |       |
|---------------------------------------|-----------|----------|-------|
|                                       | Mainland: | Islands: | Total |
| Open Reception Facilities (sites):    | 26        | 2        | 28    |
| Reception and Identification Centers: | 1         | 5        | 6     |
| Total:                                | 27        | 7        | 34    |