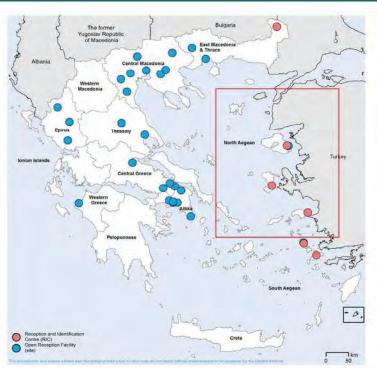

#### Mainland

| No. | Administrative Regions:   | Name:                             | SMS agency: | Date of update: | Population: | Estimated # of available p |
|-----|---------------------------|-----------------------------------|-------------|-----------------|-------------|----------------------------|
| 1   | Attica                    | Elefsina                          | IOM         | 2018-09-06      | 127         | 0                          |
| 2   | Attica                    | Eleonas                           | -           | 2018-09-04      | 1,470       | 0                          |
| 3   | Attica                    | Lavrio (Min. Agr. Summer Camp)    | DRC         | 2018-09-07      | 248         | 4                          |
| 4   | Attica                    | Malakasa                          | IOM         | 2018-09-11      | 1,276       | 0                          |
| 5   | Attica                    | Schisto                           | DRC         | 2018-09-05      | 819         | 7                          |
| 6   | Attica                    | Skaramagas Port                   | DRC         | 2018-09-18      | 1,918       | 0                          |
| 7   | Central Greece            | Oinofyta                          | IOM         | 2018-09-11      | 596         | 39                         |
| 8   | Central Greece            | Ritsona (A.F. Camp)               | IOM         | 2018-09-11      | 853         | 0                          |
| 9   | Central Greece            | Thiva (Sakiroglou)                | IOM         | 2018-09-07      | 804         | 0                          |
| 10  | Central Greece            | Thermopiles                       | IOM         | 2018-09-11      | 518         | 0                          |
| 11  | Central Macedonia         | Alexandria (G. Pelagou Camp)      | DRC         | 2018-08-15      | 712         | 0                          |
| 12  | Central Macedonia         | Diavata (Anagnostopoulou Camp)    | ASB         | 2018-09-21      | 816         | 0                          |
| 13  | Central Macedonia         | Kato Milia                        | IOM         | 2018-09-12      | 302         | 32                         |
| 14  | Central Macedonia         | Lagadikia                         | DRC         | 2018-08-15      | 368         | 0                          |
| 15  | Central Macedonia         | Nea Kavala                        | DRC         | 2018-08-15      | 765         | 42                         |
| 16  | Central Macedonia         | Serres (Former KEGE)              | IOM         | 2018-09-11      | 649         | 0                          |
| 17  | Central Macedonia         | Vagiochori                        | IOM         | 2018-09-11      | 348         | 0                          |
| 18  | Central Macedonia         | Veria (Armatolou Kokkinou Camp)   | DRC         | 2018-08-15      | 311         | 4                          |
| 19  | East Macedonia and Thrace | Drama (Industrial Zone)           | IOM         | 2018-09-11      | 328         | 4                          |
| 20  | East Macedonia and Thrace | Kavala (Perigiali)                | IOM         | 2018-09-06      | 390         | 0                          |
| 21  | Epirus                    | Doliana                           | ASB         | 2018-09-24      | 115         | 0                          |
| 22  | Epirus                    | Filipiada (Petropoulaki Camp)     | ASB         | 2018-09-24      | 487         | 104                        |
| 23  | Epirus                    | Katsikas                          | ASB         | 2018-09-24      | 437         | 545                        |
| 24  | Thessaly                  | Koutsochero (Efthimiopoulou Camp) | DRC         | 2018-09-10      | 1,423       | 0                          |
| 25  | Thessaly                  | Volos                             | DRC         | 2018-09-19      | 143         | 4                          |
| 26  | West Greece               | Andravida                         | IOM         | 2018-09-06      | 235         | 0                          |

| Summary Table:                        |           |          |       |
|---------------------------------------|-----------|----------|-------|
|                                       | Mainland: | Islands: | Total |
| Open Reception Facilities (sites):    | 26        | 2        | 28    |
| Reception and Identification Centers: | 1         | 5        | 6     |
| Total:                                | 27        | 7        | 34    |