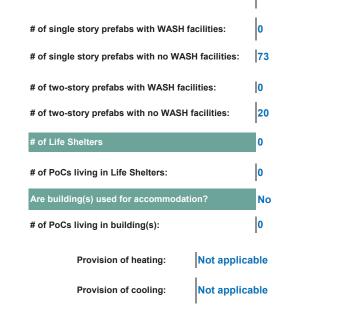

п πл 16% 48% 36% 2 Average household size: Shelter # of Tents 54 Type: Family # of PoCs living in tents: 255 # of Rub halls: 2 # of PoCs living Rub halls: 120 # of Prefabricated Housing Units (containers): 199 # of PoCs living in prefabs: 895 Prefabs with cooling and/or heating: 199 