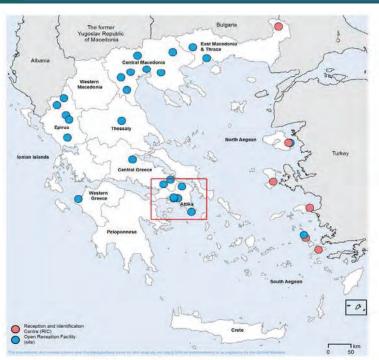

#### Mainland

| No. | Administrative Regions:   | Name:                             | SMS agency: | Date of update: | Population: | Estimated # of available p |
|-----|---------------------------|-----------------------------------|-------------|-----------------|-------------|----------------------------|
| 1   | Attica                    | Elefsina                          | IOM         | 2018-09-06      | 127         | 0                          |
| 2   | Attica                    | Eleonas                           | -           | 2018-09-04      | 1,470       | 0                          |
| 3   | Attica                    | Lavrio (Min. Agr. Summer Camp)    | DRC         | 2018-09-07      | 248         | 4                          |
| 4   | Attica                    | Malakasa                          | IOM         | 2018-09-11      | 1,276       | 0                          |
| 5   | Attica                    | Schisto                           | DRC         | 2018-09-05      | 819         | 7                          |
| 6   | Attica                    | Skaramagas Port                   | DRC         | 2018-09-18      | 1,918       | 0                          |
| 7   | Central Greece            | Oinofyta                          | IOM         | 2018-09-11      | 596         | 39                         |
| 8   | Central Greece            | Ritsona (A.F. Camp)               | IOM         | 2018-09-11      | 853         | 0                          |
| 9   | Central Greece            | Thiva (Sakiroglou)                | IOM         | 2018-09-07      | 804         | 0                          |
| 10  | Central Greece            | Thermopiles                       | IOM         | 2018-09-11      | 518         | 0                          |
| 11  | Central Macedonia         | Alexandria (G. Pelagou Camp)      | DRC         | 2018-08-15      | 712         | 0                          |
| 12  | Central Macedonia         | Diavata (Anagnostopoulou Camp)    | ASB         | 2018-09-21      | 816         | 0                          |
| 13  | Central Macedonia         | Kato Milia                        | IOM         | 2018-09-12      | 302         | 32                         |
| 14  | Central Macedonia         | Lagadikia                         | DRC         | 2018-08-15      | 368         | 0                          |
| 15  | Central Macedonia         | Nea Kavala                        | DRC         | 2018-08-15      | 765         | 42                         |
| 16  | Central Macedonia         | Serres (Former KEGE)              | IOM         | 2018-09-11      | 649         | 0                          |
| 17  | Central Macedonia         | Vagiochori                        | IOM         | 2018-09-11      | 348         | 0                          |
| 18  | Central Macedonia         | Veria (Armatolou Kokkinou Camp)   | DRC         | 2018-08-15      | 311         | 4                          |
| 19  | East Macedonia and Thrace | Drama (Industrial Zone)           | IOM         | 2018-09-11      | 328         | 4                          |
| 20  | East Macedonia and Thrace | Kavala (Perigiali)                | IOM         | 2018-09-06      | 390         | 0                          |
| 21  | Epirus                    | Doliana                           | ASB         | 2018-09-24      | 115         | 0                          |
| 22  | Epirus                    | Filipiada (Petropoulaki Camp)     | ASB         | 2018-09-24      | 487         | 104                        |
| 23  | Epirus                    | Katsikas                          | ASB         | 2018-09-24      | 437         | 545                        |
| 24  | Thessaly                  | Koutsochero (Efthimiopoulou Camp) | DRC         | 2018-09-10      | 1,423       | 0                          |
| 25  | Thessaly                  | Volos                             | DRC         | 2018-09-19      | 143         | 4                          |
| 26  | West Greece               | Andravida                         | IOM         | 2018-09-06      | 235         | 0                          |

| Reception and Identification Centers <sup>2</sup> |                           |                |             |                 |             |                                  |
|---------------------------------------------------|---------------------------|----------------|-------------|-----------------|-------------|----------------------------------|
| No.                                               | Administrative Regions:   | Name:          | SMS agency: | Date of update: | Population: | Estimated # of available places: |
| 1                                                 | East Macedonia and Thrace | Evros- Fylakio | -           | 03-07-18        | 258         | 0                                |
|                                                   |                           |                |             | Total           | 258         | 0                                |

#### Islands

| <b>Reception &amp; Ident</b> | Reception & Identification Centers |        |             |                 |             |                                  |  |
|------------------------------|------------------------------------|--------|-------------|-----------------|-------------|----------------------------------|--|
| No.                          | Administrative Regions:            | Name:  | SMS agency: | Date of update: | Population: | Estimated # of available places: |  |
| 1                            | Lesvos                             | Moria  | -           | 2018-09-03      | 7,500       | 0                                |  |
| 2                            | Chios                              | Vial   | -           | 2018-09-14      | 2,018       | 0                                |  |
| 3                            | Samos                              | Vathy  | -           | 2018-09-10      | 2,676       | 0                                |  |
| 4                            | Kos                                | Pyli   | -           | 2018-09-10      | 1,400       | 0                                |  |
| 5                            | Leros                              | Lepida | -           | 2018-09-13      | 595         | 205                              |  |
|                              |                                    |        |             | Total           | 14,189      | 205                              |  |

| 0 | pen Reception Fac | ilities (sites):        |           |             |                 |             |                                  |
|---|-------------------|-------------------------|-----------|-------------|-----------------|-------------|----------------------------------|
|   | No.               | Administrative Regions: | Name:     | SMS agency: | Date of update: | Population: | Estimated # of available places: |
|   | 1                 | Lesvos                  | Kara Tepe | -           | 2018-09-03      | 1,219       | 10                               |
|   | 2                 | Leros                   | РІКРА     | -           | 2018-09-13      | 65          | 45                               |
|   |                   |                         |           |             | Total           | 1,284       | 55                               |

| Summary Table:                        |           |          |       |
|---------------------------------------|-----------|----------|-------|
|                                       | Mainland: | Islands: | Total |
| Open Reception Facilities (sites):    | 26        | 2        | 28    |
| Reception and Identification Centers: | 1         | 5        | 6     |
| Total:                                | 27        | 7        | 34    |