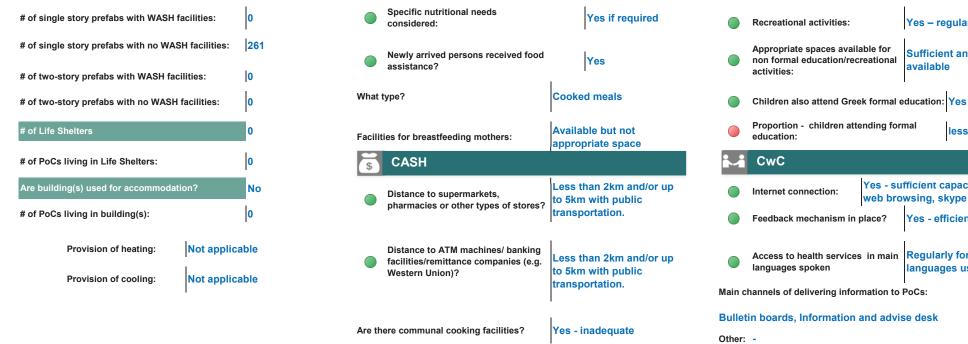

#### Food Yes Is Food distributed? Two times per day How many times? Food is provided by: Authorities Yes if required

Specific nutritional needs considered:

.....

0

0

0

(M) UNHCR

The UN Refugee Agency

#### Education

Non-formal education activities: No - never

| # of single story prefabs with WASH facilities:    | 0      | Newly arrived persons received food     assistance?      | Yes                                           | Recreational activities: No - never                                                                        |               |
|----------------------------------------------------|--------|----------------------------------------------------------|-----------------------------------------------|------------------------------------------------------------------------------------------------------------|---------------|
| # of single story prefabs with no WASH facilities: | 0      |                                                          |                                               | Appropriate spaces available for Area available, but on formal education/recreational appropriate in ter   |               |
| # of two-story prefabs with WASH facilities:       | 0      | What type?                                               | Cooked meals                                  | activities: and space                                                                                      | ins of safety |
| # of two-story prefabs with no WASH facilities:    | 0      | Facilities for breastfeeding mothers:                    | Not available space                           | Children also attend Greek formal education: No                                                            |               |
| # of Life Shelters                                 | 0      |                                                          |                                               | Proportion - children attending formal education:                                                          | icable        |
| # of PoCs living in Life Shelters:                 | 0      | CASH                                                     |                                               | CwC                                                                                                        |               |
| Are building(s) used for accommodation?            | Yes    | Distance to supermarkets, pharmacies                     | Less than 2km and/or up to<br>5km with public | Internet connection: Yes - insufficient capacity                                                           |               |
| # of PoCs living in building(s):                   | 127    | or other types of stores?                                | transportation.                               | Feedback mechanism in place? No                                                                            |               |
| Provision of heating: Yes - adeq                   | uate   | Distance to ATM machines/ banking                        | Less than 2km and/or up to                    | Access to health services in main Regularly for mai                                                        | n languages   |
| Provision of cooling: Yes - inade                  | equate | facilities/remittance companies (e.g.<br>Western Union)? | 5km with public<br>transportation.            | Ianguages spoken         used on site           Main channels of delivering information to PoCs:         0 |               |
|                                                    |        |                                                          |                                               | -                                                                                                          |               |
|                                                    |        | Are there communal cooking facilities?                   | Not applicable                                | Bulletin boards, Other                                                                                     |               |
|                                                    |        |                                                          |                                               | Other: Door-to-Door                                                                                        |               |