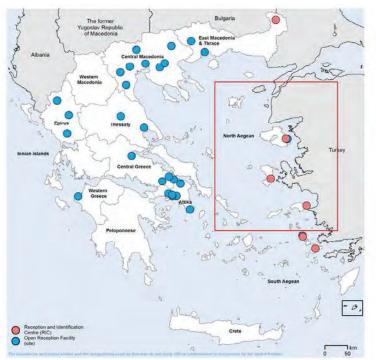

| Summary Table:                        |           |          |       |
|---------------------------------------|-----------|----------|-------|
|                                       | Mainland: | Islands: | Total |
| Open Reception Facilities (sites):    | 26        | 2        | 28    |
| Reception and Identification Centers: | 1         | 5        | 6     |
| Total:                                | 27        | 7        | 34    |

2. In accordance with the Greek Law, 6 Reception and Identification Centres (RICs) are established under the Ministry Of Migration Policy-General Secretariat of Reception at the border locations for the initial administrative treatment of new arrivals in Greece, in particular for the application of the reception and identification procedures (registration/identification, medical and psychosocial screening, provision of information, identification and referrals of persons with specific, final referral to further administrative treatment). In accordance with L. 4375/2016, new arrivals are restricted in the RICs for a maximum period of 25 days until the reception and identification procedures are completed. Since the EU-Turkey Statement in March 2016, five RICs on the islands operate as registration centres as well as de facto as open accommodation sites for asylum seekers and persons under the return/readmission procedure hosting refugees and migrants beyond 25 days and until the finalisation of the asylum and readmission procedures. The RIC in Fylakio at the land border of Evros is the only one that operates as a closed facility for the purpose of registration for up to 25 days.