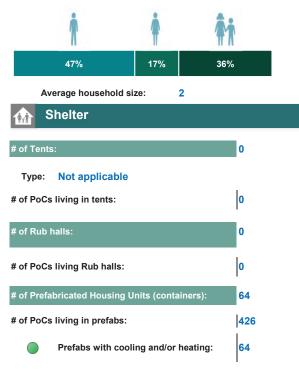

| in f                                                                                       | Population & Cap                            | acity |            |  |  |
|--------------------------------------------------------------------------------------------|---------------------------------------------|-------|------------|--|--|
| Estimate                                                                                   | d # of PoCs hosted in si                    | te:   | 1,276      |  |  |
| lumber                                                                                     |                                             | 282   |            |  |  |
| Number                                                                                     | of vacant places:                           |       | 0          |  |  |
| Estimated # of potential new PoCs able to reside in 0<br>the vacant accommodations/spaces: |                                             |       |            |  |  |
| lationali                                                                                  | ty breakdown (%)                            |       |            |  |  |
| (1)                                                                                        | Afghanistan<br>Syrian Arab Republic<br>Iraq |       | <b>50%</b> |  |  |
| (2)                                                                                        |                                             |       | 26%        |  |  |
| (3)                                                                                        |                                             |       | 17%        |  |  |
| (4)                                                                                        | Iran, Islamic Republic                      | of    | 6%         |  |  |
| (5)                                                                                        | Other                                       | 1%    |            |  |  |
| Age & Gender breakdown (%)                                                                 |                                             |       |            |  |  |
|                                                                                            | 1                                           | i i   | ŕ          |  |  |

п πл 16% 48% 36% 2 Average household size: Shelter # of Tents 54 Type: Family # of PoCs living in tents: 255 # of Rub halls: 2 # of PoCs living Rub halls: 120 # of Prefabricated Housing Units (containers): 199 # of PoCs living in prefabs: 895 Prefabs with cooling and/or heating: 199 