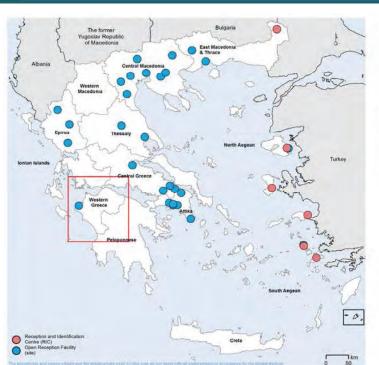

#### Mainland

| No. | Administrative Regions:   | Name:                             | SMS agency: | Date of update: | Population: | Estimated # of available p |
|-----|---------------------------|-----------------------------------|-------------|-----------------|-------------|----------------------------|
| 1   | Attica                    | Elefsina                          | IOM         | 2018-09-06      | 127         | 0                          |
| 2   | Attica                    | Eleonas                           | -           | 2018-09-04      | 1,470       | 0                          |
| 3   | Attica                    | Lavrio (Min. Agr. Summer Camp)    | DRC         | 2018-09-07      | 248         | 4                          |
| 4   | Attica                    | Malakasa                          | IOM         | 2018-09-11      | 1,276       | 0                          |
| 5   | Attica                    | Schisto                           | DRC         | 2018-09-05      | 819         | 7                          |
| 6   | Attica                    | Skaramagas Port                   | DRC         | 2018-09-18      | 1,918       | 0                          |
| 7   | Central Greece            | Oinofyta                          | IOM         | 2018-09-11      | 596         | 39                         |
| 8   | Central Greece            | Ritsona (A.F. Camp)               | IOM         | 2018-09-11      | 853         | 0                          |
| 9   | Central Greece            | Thiva (Sakiroglou)                | IOM         | 2018-09-07      | 804         | 0                          |
| 10  | Central Greece            | Thermopiles                       | IOM         | 2018-09-11      | 518         | 0                          |
| 11  | Central Macedonia         | Alexandria (G. Pelagou Camp)      | DRC         | 2018-08-15      | 712         | 0                          |
| 12  | Central Macedonia         | Diavata (Anagnostopoulou Camp)    | ASB         | 2018-09-21      | 816         | 0                          |
| 13  | Central Macedonia         | Kato Milia                        | IOM         | 2018-09-12      | 302         | 32                         |
| 14  | Central Macedonia         | Lagadikia                         | DRC         | 2018-08-15      | 368         | 0                          |
| 15  | Central Macedonia         | Nea Kavala                        | DRC         | 2018-08-15      | 765         | 42                         |
| 16  | Central Macedonia         | Serres (Former KEGE)              | IOM         | 2018-09-11      | 649         | 0                          |
| 17  | Central Macedonia         | Vagiochori                        | IOM         | 2018-09-11      | 348         | 0                          |
| 18  | Central Macedonia         | Veria (Armatolou Kokkinou Camp)   | DRC         | 2018-08-15      | 311         | 4                          |
| 19  | East Macedonia and Thrace | Drama (Industrial Zone)           | IOM         | 2018-09-11      | 328         | 4                          |
| 20  | East Macedonia and Thrace | Kavala (Perigiali)                | IOM         | 2018-09-06      | 390         | 0                          |
| 21  | Epirus                    | Doliana                           | ASB         | 2018-09-24      | 115         | 0                          |
| 22  | Epirus                    | Filipiada (Petropoulaki Camp)     | ASB         | 2018-09-24      | 487         | 104                        |
| 23  | Epirus                    | Katsikas                          | ASB         | 2018-09-24      | 437         | 545                        |
| 24  | Thessaly                  | Koutsochero (Efthimiopoulou Camp) | DRC         | 2018-09-10      | 1,423       | 0                          |
| 25  | Thessaly                  | Volos                             | DRC         | 2018-09-19      | 143         | 4                          |
| 26  | West Greece               | Andravida                         | IOM         | 2018-09-06      | 235         | 0                          |

| Summary Table:                        |           |          |       |
|---------------------------------------|-----------|----------|-------|
|                                       | Mainland: | Islands: | Total |
| Open Reception Facilities (sites):    | 26        | 2        | 28    |
| Reception and Identification Centers: | 1         | 5        | 6     |
| Total:                                | 27        | 7        | 34    |