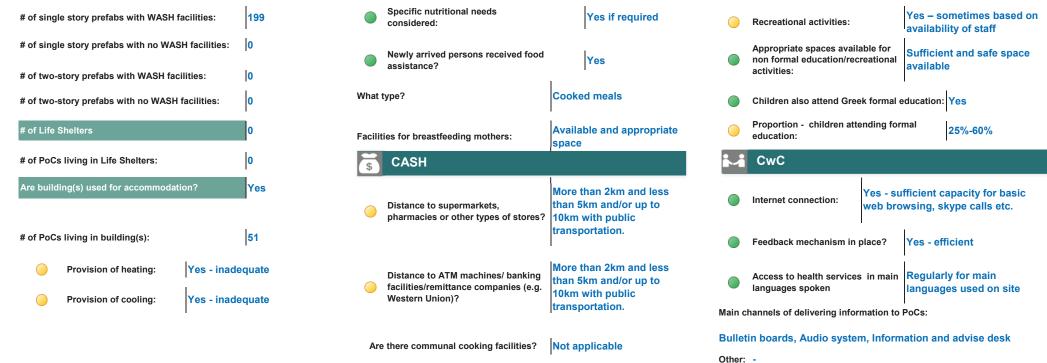

#### Education

Non-formal education activities: No - never

| # of single story prefabs with WASH facilities:    | 0      | Newly arrived persons received food     assistance?      | Yes                                           | Recreational activities: No - never                                                                        |               |
|----------------------------------------------------|--------|----------------------------------------------------------|-----------------------------------------------|------------------------------------------------------------------------------------------------------------|---------------|
| # of single story prefabs with no WASH facilities: | 0      |                                                          |                                               | Appropriate spaces available for Area available, but on formal education/recreational appropriate in ter   |               |
| # of two-story prefabs with WASH facilities:       | 0      | What type?                                               | Cooked meals                                  | activities: and space                                                                                      | ins of safety |
| # of two-story prefabs with no WASH facilities:    | 0      | Facilities for breastfeeding mothers:                    | Not available space                           | Children also attend Greek formal education: No                                                            |               |
| # of Life Shelters                                 | 0      |                                                          |                                               | Proportion - children attending formal education:                                                          | icable        |
| # of PoCs living in Life Shelters:                 | 0      | CASH                                                     |                                               | CwC                                                                                                        |               |
| Are building(s) used for accommodation?            | Yes    | Distance to supermarkets, pharmacies                     | Less than 2km and/or up to<br>5km with public | Internet connection: Yes - insufficient capacity                                                           |               |
| # of PoCs living in building(s):                   | 127    | or other types of stores?                                | transportation.                               | Feedback mechanism in place? No                                                                            |               |
| Provision of heating: Yes - adeq                   | uate   | Distance to ATM machines/ banking                        | Less than 2km and/or up to                    | Access to health services in main Regularly for mai                                                        | n languages   |
| Provision of cooling: Yes - inade                  | equate | facilities/remittance companies (e.g.<br>Western Union)? | 5km with public<br>transportation.            | Ianguages spoken         used on site           Main channels of delivering information to PoCs:         0 |               |
|                                                    |        |                                                          |                                               | -                                                                                                          |               |
|                                                    |        | Are there communal cooking facilities?                   | Not applicable                                | Bulletin boards, Other                                                                                     |               |
|                                                    |        |                                                          |                                               | Other: Door-to-Door                                                                                        |               |