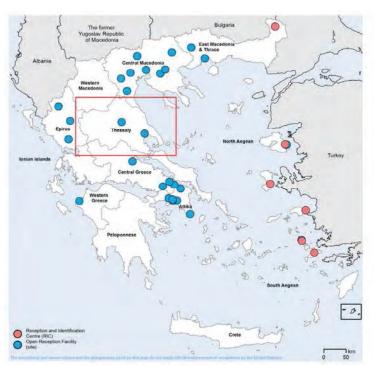

#### Mainland

| No. | Administrative Regions:   | Name:                             | SMS agency: | Date of update: | Population: | Estimated # of available p |
|-----|---------------------------|-----------------------------------|-------------|-----------------|-------------|----------------------------|
| 1   | Attica                    | Elefsina                          | IOM         | 2018-09-06      | 127         | 0                          |
| 2   | Attica                    | Eleonas                           | -           | 2018-09-04      | 1,470       | 0                          |
| 3   | Attica                    | Lavrio (Min. Agr. Summer Camp)    | DRC         | 2018-09-07      | 248         | 4                          |
| 4   | Attica                    | Malakasa                          | IOM         | 2018-09-11      | 1,276       | 0                          |
| 5   | Attica                    | Schisto                           | DRC         | 2018-09-05      | 819         | 7                          |
| 6   | Attica                    | Skaramagas Port                   | DRC         | 2018-09-18      | 1,918       | 0                          |
| 7   | Central Greece            | Oinofyta                          | IOM         | 2018-09-11      | 596         | 39                         |
| 8   | Central Greece            | Ritsona (A.F. Camp)               | IOM         | 2018-09-11      | 853         | 0                          |
| 9   | Central Greece            | Thiva (Sakiroglou)                | IOM         | 2018-09-07      | 804         | 0                          |
| 10  | Central Greece            | Thermopiles                       | IOM         | 2018-09-11      | 518         | 0                          |
| 11  | Central Macedonia         | Alexandria (G. Pelagou Camp)      | DRC         | 2018-08-15      | 712         | 0                          |
| 12  | Central Macedonia         | Diavata (Anagnostopoulou Camp)    | ASB         | 2018-09-21      | 816         | 0                          |
| 13  | Central Macedonia         | Kato Milia                        | IOM         | 2018-09-12      | 302         | 32                         |
| 14  | Central Macedonia         | Lagadikia                         | DRC         | 2018-08-15      | 368         | 0                          |
| 15  | Central Macedonia         | Nea Kavala                        | DRC         | 2018-08-15      | 765         | 42                         |
| 16  | Central Macedonia         | Serres (Former KEGE)              | IOM         | 2018-09-11      | 649         | 0                          |
| 17  | Central Macedonia         | Vagiochori                        | IOM         | 2018-09-11      | 348         | 0                          |
| 18  | Central Macedonia         | Veria (Armatolou Kokkinou Camp)   | DRC         | 2018-08-15      | 311         | 4                          |
| 19  | East Macedonia and Thrace | Drama (Industrial Zone)           | IOM         | 2018-09-11      | 328         | 4                          |
| 20  | East Macedonia and Thrace | Kavala (Perigiali)                | IOM         | 2018-09-06      | 390         | 0                          |
| 21  | Epirus                    | Doliana                           | ASB         | 2018-09-24      | 115         | 0                          |
| 22  | Epirus                    | Filipiada (Petropoulaki Camp)     | ASB         | 2018-09-24      | 487         | 104                        |
| 23  | Epirus                    | Katsikas                          | ASB         | 2018-09-24      | 437         | 545                        |
| 24  | Thessaly                  | Koutsochero (Efthimiopoulou Camp) | DRC         | 2018-09-10      | 1,423       | 0                          |
| 25  | Thessaly                  | Volos                             | DRC         | 2018-09-19      | 143         | 4                          |
| 26  | West Greece               | Andravida                         | IOM         | 2018-09-06      | 235         | 0                          |

| Reception and Identification Centers <sup>2</sup> |                           |                |             |                 |             |                                  |
|---------------------------------------------------|---------------------------|----------------|-------------|-----------------|-------------|----------------------------------|
| No.                                               | Administrative Regions:   | Name:          | SMS agency: | Date of update: | Population: | Estimated # of available places: |
| 1                                                 | East Macedonia and Thrace | Evros- Fylakio | -           | 03-07-18        | 258         | 0                                |
|                                                   |                           |                |             | Total           | 258         | 0                                |

#### Islands

| <b>Reception &amp; Ident</b> | Reception & Identification Centers |        |             |                 |             |                                  |  |
|------------------------------|------------------------------------|--------|-------------|-----------------|-------------|----------------------------------|--|
| No.                          | Administrative Regions:            | Name:  | SMS agency: | Date of update: | Population: | Estimated # of available places: |  |
| 1                            | Lesvos                             | Moria  | -           | 2018-09-03      | 7,500       | 0                                |  |
| 2                            | Chios                              | Vial   | -           | 2018-09-14      | 2,018       | 0                                |  |
| 3                            | Samos                              | Vathy  | -           | 2018-09-10      | 2,676       | 0                                |  |
| 4                            | Kos                                | Pyli   | -           | 2018-09-10      | 1,400       | 0                                |  |
| 5                            | Leros                              | Lepida | -           | 2018-09-13      | 595         | 205                              |  |
|                              |                                    |        |             | Total           | 14,189      | 205                              |  |

| 0 | pen Reception Fac | ilities (sites):        |           |             |                 |             |                                  |
|---|-------------------|-------------------------|-----------|-------------|-----------------|-------------|----------------------------------|
|   | No.               | Administrative Regions: | Name:     | SMS agency: | Date of update: | Population: | Estimated # of available places: |
|   | 1                 | Lesvos                  | Kara Tepe | -           | 2018-09-03      | 1,219       | 10                               |
|   | 2                 | Leros                   | РІКРА     | -           | 2018-09-13      | 65          | 45                               |
|   |                   |                         |           |             | Total           | 1,284       | 55                               |

| Summary Table:                        |           |          |       |
|---------------------------------------|-----------|----------|-------|
|                                       | Mainland: | Islands: | Total |
| Open Reception Facilities (sites):    | 26        | 2        | 28    |
| Reception and Identification Centers: | 1         | 5        | 6     |
| Total:                                | 27        | 7        | 34    |