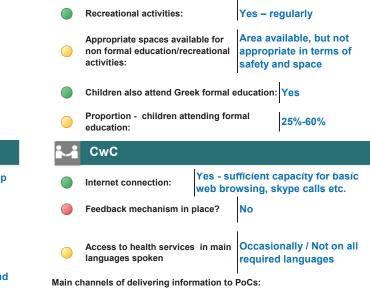

#### Education

Non-formal education activities:

Yes – regularly

| # of single story prefabs with WASH fa  | cilities: 2     | 97 |                           | Newly arrived persons received food assistance?          | No                                            | 0       | Recreational activities:                                           | Yes – sometimes based on<br>availability of staff |
|-----------------------------------------|-----------------|----|---------------------------|----------------------------------------------------------|-----------------------------------------------|---------|--------------------------------------------------------------------|---------------------------------------------------|
| # of single story prefabs with no WASI  | H facilities: 0 |    |                           |                                                          |                                               |         | Appropriate spaces available for non formal education/recreational | Sufficient and safe space                         |
| # of two-story prefabs with WASH facil  | lities: 0       |    | What t                    | ype?                                                     | Not Applicable                                |         | activities:                                                        | available                                         |
| # of two-story prefabs with no WASH f   | acilities: 0    |    | Faciliti                  | ies for breastfeeding mothers:                           | Not applicable                                |         | Children also attend Greek formal e                                | ducation: Yes                                     |
| # of Life Shelters                      | 0               |    |                           | , , , , , , , , , , , , , , , , , , ,                    |                                               |         | Proportion - children attending forn education:                    | More than 60%                                     |
| # of PoCs living in Life Shelters:      | 0               |    | \$                        | CASH                                                     |                                               | i-i     | CwC                                                                |                                                   |
| Are building(s) used for accommodation  | on?             | lo |                           | Distance to supermarkets, pharmacies                     | Less than 2km and/or up to<br>5km with public | 0       | Internet connection: Yes - ins                                     | ufficient capacity                                |
| # of PoCs living in building(s):        | 0               |    | or other types of stores? |                                                          | transportation.                               |         | Feedback mechanism in place?                                       | Yes - inefficient                                 |
| Provision of heating:                   | Not applicable  | e  |                           | Distance to ATM machines/ banking                        | Less than 2km and/or up to                    |         | Access to health services in main                                  | Regularly for main languages                      |
| Provision of cooling:                   | Not applicable  | 9  |                           | facilities/remittance companies (e.g.<br>Western Union)? | 5km with public                               |         | languages spoken                                                   | used on site                                      |
| , i i i i i i i i i i i i i i i i i i i |                 |    |                           | western omon)?                                           | transportation.                               | Main cl | nannels of delivering information to P                             | oCs:                                              |
|                                         |                 |    | Are                       | e there communal cooking facilities?                     | No                                            | Bulleti | in boards, Information and advis                                   | e desk                                            |
|                                         |                 |    |                           |                                                          |                                               | Other:  | -                                                                  |                                                   |