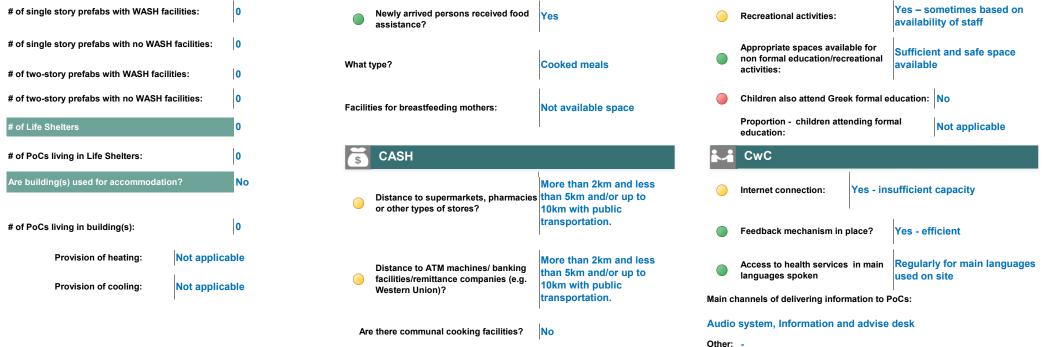

#### Education

Non-formal education activities: No - never

| # of single story prefabs with WASH facilities:    | 0      | Newly arrived persons received food     assistance?      | Yes                                           | Recreational activities: No - never                                                                        |               |
|----------------------------------------------------|--------|----------------------------------------------------------|-----------------------------------------------|------------------------------------------------------------------------------------------------------------|---------------|
| # of single story prefabs with no WASH facilities: | 0      |                                                          |                                               | Appropriate spaces available for Area available, but on formal education/recreational appropriate in ter   |               |
| # of two-story prefabs with WASH facilities:       | 0      | What type?                                               | Cooked meals                                  | activities: and space                                                                                      | ins of safety |
| # of two-story prefabs with no WASH facilities:    | 0      | Facilities for breastfeeding mothers:                    | Not available space                           | Children also attend Greek formal education: No                                                            |               |
| # of Life Shelters                                 | 0      |                                                          |                                               | Proportion - children attending formal education:                                                          | icable        |
| # of PoCs living in Life Shelters:                 | 0      | CASH                                                     |                                               | CwC                                                                                                        |               |
| Are building(s) used for accommodation?            | Yes    | Distance to supermarkets, pharmacies                     | Less than 2km and/or up to<br>5km with public | Internet connection: Yes - insufficient capacity                                                           |               |
| # of PoCs living in building(s):                   | 127    | or other types of stores?                                | transportation.                               | Feedback mechanism in place? No                                                                            |               |
| Provision of heating: Yes - adeq                   | uate   | Distance to ATM machines/ banking                        | Less than 2km and/or up to                    | Access to health services in main Regularly for mai                                                        | n languages   |
| Provision of cooling: Yes - inade                  | equate | facilities/remittance companies (e.g.<br>Western Union)? | 5km with public<br>transportation.            | Ianguages spoken         used on site           Main channels of delivering information to PoCs:         0 |               |
|                                                    |        |                                                          |                                               | -                                                                                                          |               |
|                                                    |        | Are there communal cooking facilities?                   | Not applicable                                | Bulletin boards, Other                                                                                     |               |
|                                                    |        |                                                          |                                               | Other: Door-to-Door                                                                                        |               |