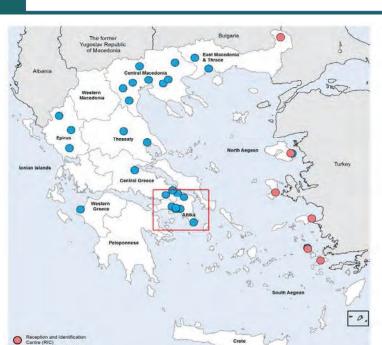

2. In accordance with the Greek Law, 6 Reception and Identification Centres (RICs) are established under the Ministry Of Migration Policy-General Secretariat of Reception at the border locations for the initial administrative treatment of new arrivals in Greece, in particular for the application of the reception and identification procedures (registration/identification, medical and psychosocial screening, provision of information, identification and referrals of persons with specific, final referral to further administrative treatment). In accordance with L. 4375/2016, new arrivals are restricted in the RICs for a maximum period of 25 days until the reception and identification procedures are completed. Since the EU-Turkey Statement in March 2016, five RICs on the islands operate as registration centres as well as de facto as open accommodation sites for asylum seekers and persons under the return/readmission procedure hosting refugees and migrants beyond 25 days and until the finalisation of the asylum and readmission procedures. The RIC in Fylakio at the land border of Evros is the only one that operates as a closed facility for the purpose of registration for up to 25 days.