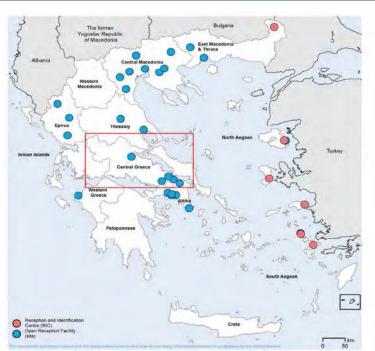

| Summary Table:                        |           |          |       |
|---------------------------------------|-----------|----------|-------|
|                                       | Mainland: | Islands: | Total |
| Open Reception Facilities (sites):    | 26        | 2        | 28    |
| Reception and Identification Centers: | 1         | 5        | 6     |
| Total:                                | 27        | 7        | 34    |