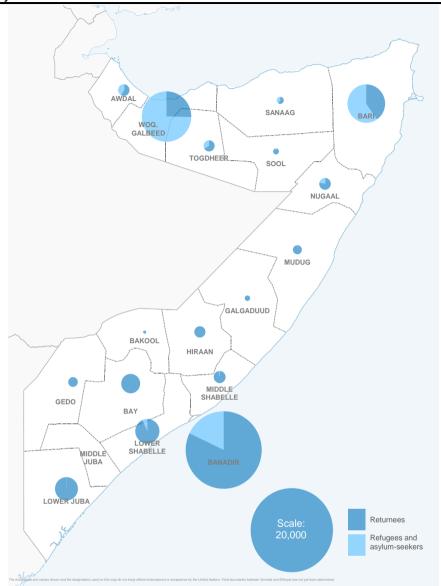

## 37,314 refugee returnees from Yemen (2014 - 2018)

For Somali returnees from Yemen, individual details are recorded by authorities at port of arrival and about 65% are registered by UNHCR Somalia. Destinations for returnees from Yemen are shown in the map only for this subset.