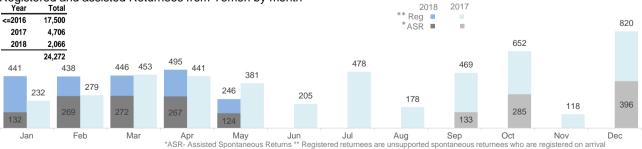

Registered and assisted Returnees from Yemen by month

UNHCR is grateful for the generous contributions of donors who have directly contributed to the UNHCR Somalia operation in 2018

Print date: 12 June 2018