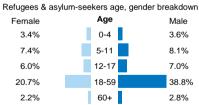

| Assisted spontaneous returns age, gender breakdown |                          |  |  |  |  |
|----------------------------------------------------|--------------------------|--|--|--|--|
| Age                                                | Male                     |  |  |  |  |
| 0-4                                                | 8.4%                     |  |  |  |  |
| 5-11                                               | 10.7%                    |  |  |  |  |
| 12-17                                              | 5.2%                     |  |  |  |  |
| 18-59                                              | 27.3%                    |  |  |  |  |
| 60+                                                | 1.9%                     |  |  |  |  |
|                                                    | Age 0-4 5-11 12-17 18-59 |  |  |  |  |