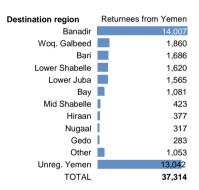

## 37,314 refugee returnees from Yemen (2014 - 2018)

For Somali returnees from Yemen, individual details are recorded by authorities at port of arrival and about 65% are registered by UNHCR Somalia. Destinations for returnees from Yemen are shown in the map only for this subset.