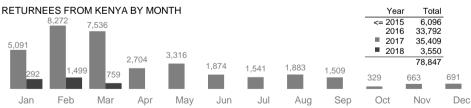

refugee returnees from Kenya (2014 - 2018)

Data on destinations for returnees from Kenya are generally based on the place of initial return. In the case of arrivals by road convoy in 2017, the final destination declared on arrival is used.