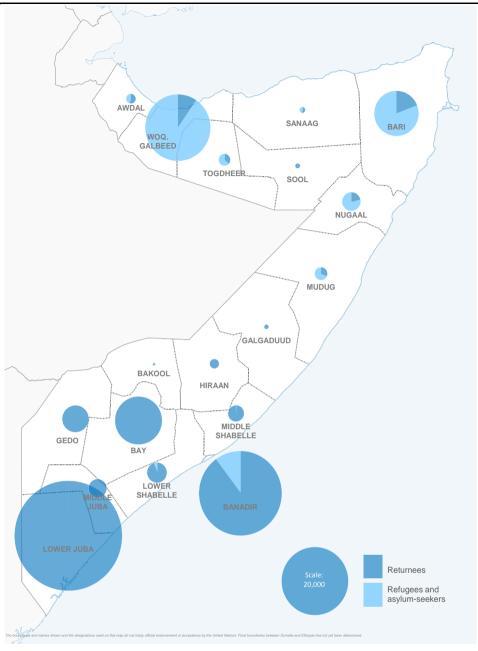

## Refugee, asylum-seekers and returnees at 31 March 2018

465

| Destination   | Ethiopia | Yemen | Other |
|---------------|----------|-------|-------|
| Woq. Galbeed  | 11,650   | 5,323 | 302   |
| Bari          | 4,733    | 2,413 | 16    |
| Nugaal        | 1,133    | 90    | 4     |
| Mudug         | 508      | 6     | 0     |
| Togdheer      | 227      | 124   | 36    |
| Awdal         | 31       | 161   | 7     |
| Banadir       | 17       | 3,045 | 100   |
| Sanaag        | 7        | 63    | 0     |
| Sool          | 1        | 7     | 0     |
| Mid. Shabelle | 0        | 13    | 0     |
| Low. Shabelle | 0        | 7     | 0     |
| Other         | 5        | 115   | 0     |

refugee returnees (2014 - 2018)

The total return figures include 696 returns from other countries such as Djibouti (600), Eritrea, Ethiopia and Pakistan.

| Destination    | Kenya | ,   | remen  |
|----------------|-------|-----|--------|
| Lower Juba     | 50,4  | 163 | 1,523  |
| Banadir        | 14,   | 153 | 13,516 |
| Bay            | 8,8   | 376 | 1,069  |
| Gedo           | 2,8   | 393 | 283    |
| Middle Juba    | 1,4   | 194 | 0      |
| Mid Shabelle   | :     | 790 | 390    |
| Lower Shabelle | .     | 102 | 1,585  |
| Hiraan         |       | 34  | 363    |
| Nugaal         |       | 13  | 309    |
| Bari           |       | 12  | 1,677  |
| Galgaduud      |       | 7   | 87     |
| Other          |       | 17  | 2,729  |
| Unreg. Yemen   |       |     | 12,966 |
| TOTAL          | 78.8  | 347 | 36.497 |

refugee returnees from Kenya (2014 - 2018)

Data on destinations for returnees from Kenya are generally based on the place of initial return. In the case of arrivals by road convoy in 2017, the final destination declared on arrival is used.

36,497 refugee returnees from Yemen

For Somali returnees from Yemen, individual details are recorded by authorities at port of arrival and provided to UNHCR for some 60% of all Somali arrivals. Destinations for returnees from Yemen are shown in the map only for this subset.