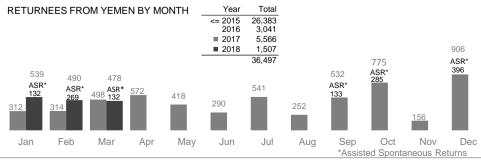

36,497 refugee returnees from Yemen

For Somali returnees from Yemen, individual details are recorded by authorities at port of arrival and provided to UNHCR for some 60% of all Somali arrivals. Destinations for returnees from Yemen are shown in the map only for this subset.