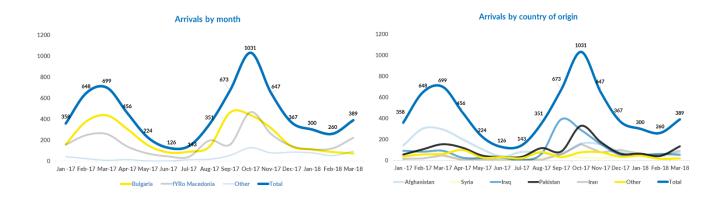

## New refugees, asylum-seekers and migrants - presence and shelter

| Total (observed) arrivals - March:<br>Total (observed) arrivals - February:                                                                             | <b>389 1</b> 260   |
|---------------------------------------------------------------------------------------------------------------------------------------------------------|--------------------|
| <b>Total (observed) arrivals of unaccompanied/separated children - March:</b> Total (observed) arrivals of unaccompanied/separated children - February: | 36<br>27           |
| <b>Total occupancy of government centres – end March:</b> Total occupancy of government centres - end February:                                         | <b>3,500</b> 3,800 |
| Total presence of refugees/migrants/asylum-seekers – end March: Total presence of refugees/migrants/asylum-seekers – end February:                      | 3,900<br>4,100     |