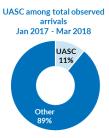

| <b>389 1</b> 260   |
|---------------------------------------------------------------------------------------------------------------------------------------------------------|--------------------|
| <b>Total (observed) arrivals of unaccompanied/separated children - March:</b> Total (observed) arrivals of unaccompanied/separated children - February: | 36<br>27           |
| <b>Total occupancy of government centres – end March:</b> Total occupancy of government centres - end February:                                         | <b>3,500</b> 3,800 |
| Total presence of refugees/migrants/asylum-seekers – end March: Total presence of refugees/migrants/asylum-seekers – end February:                      | 3,900<br>4,100     |



## Occupancy of Asylum, Reception and Transit Centres - end March



## Profile of refugees/migrants/asylum-seekers







#### Observed new arrivals - demographics and country of transit



### **Asylum processing**

Applications for asylum submitted - March:
Applications for asylum submitted - February:

14

Substantive first-instance decisions - March:
Substantive first-instance decisions - February:

2

Positive decisions - March:
O
Positive decisions - February:
2



#### **Observed pushbacks**

55

**235** 213

52

50

234

144

Collective expulsions from Hungary - March:
Collective expulsions from Hungary - February:

Collective expulsion from Croatia - March:
Collective expulsions from Romania - February:

Collective expulsions from Romania - February:

Collective expulsions from