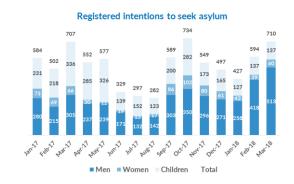

### **Asylum processing**

Applications for asylum submitted - March:
Applications for asylum submitted - February:

14

Substantive first-instance decisions - March:
Substantive first-instance decisions - February: