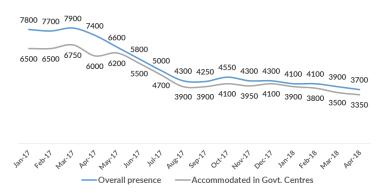

## New refugees, asylum-seekers and migrants - presence and shelter

| Total (observed) arrivals - March:<br>Total (observed) arrivals - February:                                                                             | <b>389 1</b> 260   |
|---------------------------------------------------------------------------------------------------------------------------------------------------------|--------------------|
| <b>Total (observed) arrivals of unaccompanied/separated children - March:</b> Total (observed) arrivals of unaccompanied/separated children - February: | 36<br>27           |
| <b>Total occupancy of government centres – end March:</b> Total occupancy of government centres - end February:                                         | <b>3,500</b> 3,800 |
| Total presence of refugees/migrants/asylum-seekers – end March: Total presence of refugees/migrants/asylum-seekers – end February:                      | 3,900<br>4,100     |