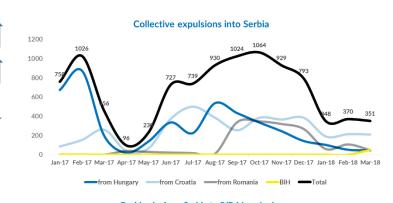

#### **Observed pushbacks**

55

**235** 213

52

50

234

144

Collective expulsions from Hungary - March:
Collective expulsions from Hungary - February:

Collective expulsion from Croatia - March:
Collective expulsions from Romania - February:

Collective expulsions from Romania - February:

Collective expulsions from BiH - March:
Collective expulsions from BiH - February:

Pushbacks from Serbia - March: Pushbacks from Serbia - February: Pushbacks from Serbia to fYR Macedonia

1200

1000

800

600

400

225

238