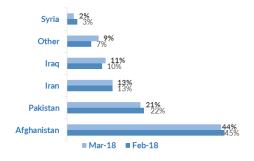

----------------------------------------------------------------------------------------------------------------------------|--------------------|
| <b>Total (observed) arrivals of unaccompanied/separated children - March:</b> Total (observed) arrivals of unaccompanied/separated children - February: | 36<br>27           |
| <b>Total occupancy of government centres – end March:</b> Total occupancy of government centres - end February:                                         | <b>3,500</b> 3,800 |
| Total presence of refugees/migrants/asylum-seekers – end March: Total presence of refugees/migrants/asylum-seekers – end February:                      | 3,900<br>4,100     |



## Occupancy of Asylum, Reception and Transit Centres - end March



## Profile of refugees/migrants/asylum-seekers







#### Observed new arrivals - demographics and country of transit



### **Asylum processing**

Applications for asylum submitted - March:
Applications for asylum submitted - February:

14

Substantive first-instance decisions - March:
Substantive first-instance decisions - February:

2

Positive decisions - March:
O
Positive decisions - February:
2



#### **Observed pushbacks**

55

**235** 213

52

50

234

144

Collective expulsions from Hungary - March:
Collective expulsions from Hungary - February:

Collective expulsion from Croatia - March:
Collective expulsions from Romania - February:

Collective expulsions from Romania - February:

Collective expulsions from BiH - March:
Collective expulsions from BiH - February:



Pushbacks from Serbia - March: Pushbacks from Serbia - Februa