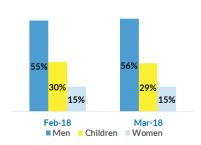

------------------------------------------------------------------------------------------------------------------------------|--------------------|
| <b>Total (observed) arrivals of unaccompanied/separated children - March:</b> Total (observed) arrivals of unaccompanied/separated children - February: | 36<br>27           |
| <b>Total occupancy of government centres – end March:</b> Total occupancy of government centres - end February:                                         | <b>3,500</b> 3,800 |
| Total presence of refugees/migrants/asylum-seekers – end March: Total presence of refugees/migrants/asylum-seekers – end February:                      | 3,900<br>4,100     |



## Occupancy of Asylum, Reception and Transit Centres - end March



## Profile of refugees/migrants/asylum-seekers







#### Observed new arrivals - demographics and country of transit



### **Asylum processing**

Applications for asylum submitted - March:
Applications for asylum submitted - February:

14

Substantive first-instance decisions - March:
Substantive first-instance decisions - February:

2

Positive decisions - March:
O
Positive decisions - February:
2



#### **Observed pushbacks**

55

**235** 213

52

50

234

144

Collective expulsions from Hungary - March:
Collective expulsions from Hungary - February:

Collective expulsion from Croatia - March:
Collective expulsions from Romania - February:

Collective expulsions from Romania - February:

Collective expulsions from BiH - March:
Collective expulsions from BiH - February:



Pushbacks from Serbia - March: Pushbacks from Serbia - Febr