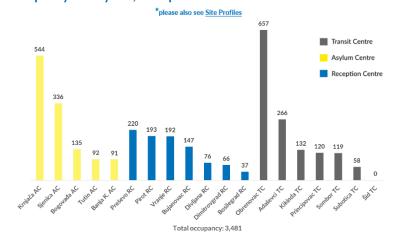

<b>389 1</b> 260   |
|---------------------------------------------------------------------------------------------------------------------------------------------------------|--------------------|
| <b>Total (observed) arrivals of unaccompanied/separated children - March:</b> Total (observed) arrivals of unaccompanied/separated children - February: | 36<br>27           |
| <b>Total occupancy of government centres – end March:</b> Total occupancy of government centres - end February:                                         | <b>3,500</b> 3,800 |
| Total presence of refugees/migrants/asylum-seekers – end March: Total presence of refugees/migrants/asylum-seekers – end February:                      | 3,900<br>4,100     |



## Occupancy of Asylum, Reception and Transit Centres - end March



## Profile of refugees/migrants/asylum-seekers







#### Observed new arrivals - demographics and country of transit



### **Asylum processing**

Applications for asylum submitted - March:
Applications for asylum submitted - February:

14

Substantive first-instance decisions - March:
Substantive first-instance decisions - February:

2

Positive decisions - March:
O
Positive decisions - February:
2



#### **Observed pushbacks**

55

**235** 213

52

50

234

144

Collective expulsions from Hungary - March:
Collective expulsions from Hungary - February:

Collective expulsion from Croatia - March:
Collective expulsions from Romania - February:

Collective expulsions from Romania - February:

Collective expulsions from BiH - March:
Collective expulsions from BiH - February:



Pushbacks