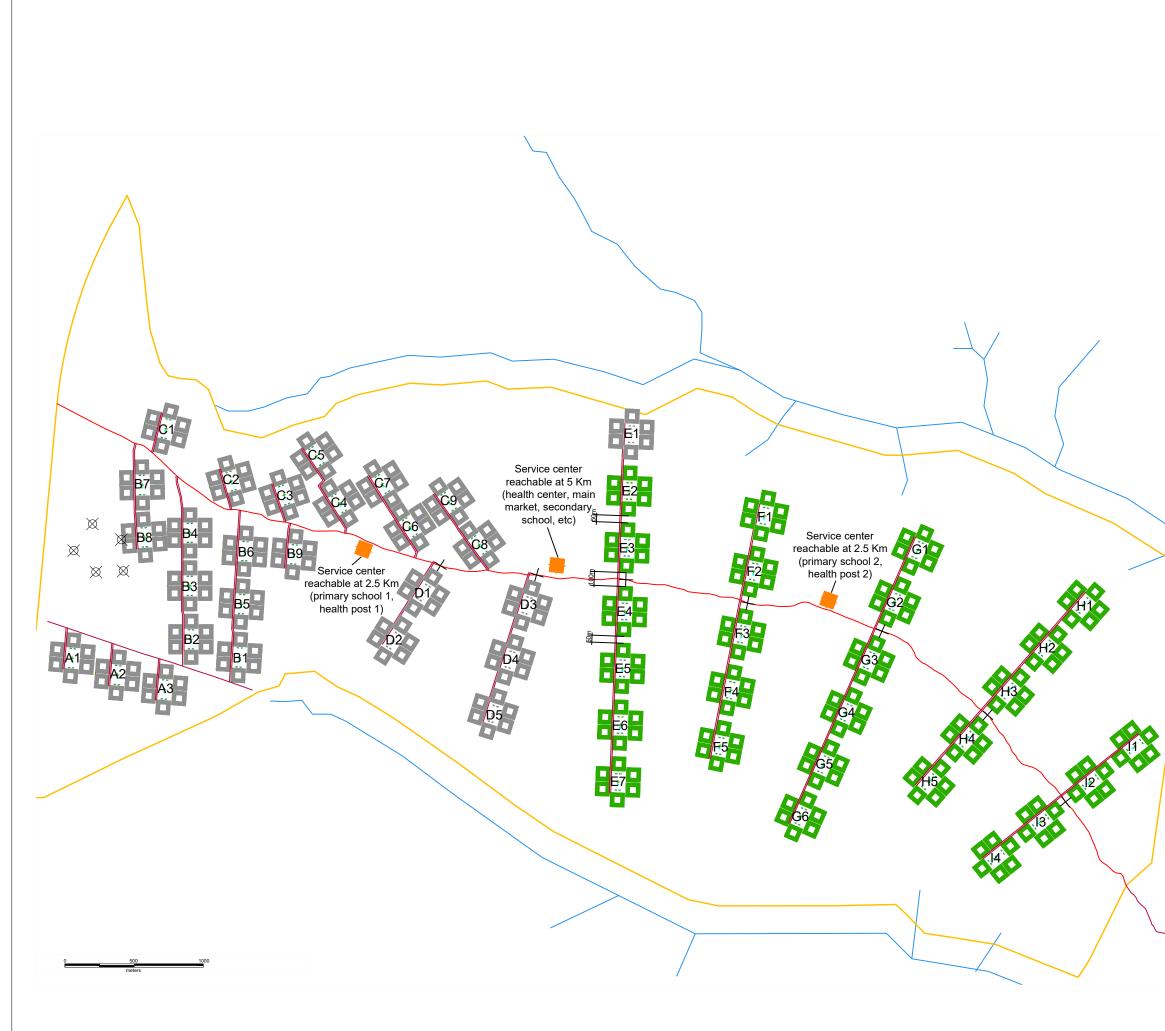

| N         | CillutersIMITTARROxamentil - DatasetsUNHCR VISBILITY logs_horizontal_black.jog |                        |
|-----------|--------------------------------------------------------------------------------|------------------------|
|           | RESPONSE<br>DRC SITUATION                                                      |                        |
|           | COUNTRY                                                                        |                        |
|           | ANGOLA<br>LOCATION MAP                                                         |                        |
|           | _                                                                              |                        |
|           |                                                                                | Lovon                  |
|           |                                                                                |                        |
|           |                                                                                |                        |
|           |                                                                                |                        |
|           | LEGEND                                                                         |                        |
|           |                                                                                |                        |
|           |                                                                                |                        |
|           |                                                                                |                        |
|           |                                                                                |                        |
|           |                                                                                |                        |
| $\langle$ |                                                                                |                        |
|           |                                                                                |                        |
|           |                                                                                |                        |
|           |                                                                                |                        |
|           |                                                                                |                        |
|           |                                                                                |                        |
|           | PROJECT                                                                        |                        |
|           | LOVUA SETTLEMENT, DUNDO                                                        |                        |
|           |                                                                                |                        |
|           | DRAWING TITLE<br>SETTLEMENT LAYOUT                                             |                        |
|           | VILLAGE SECTORS AND LAND USE DIAGRAM                                           |                        |
|           | DATE<br>January 2018                                                           | REVISION DATE          |
| )         | scale<br>Various                                                               | DRAWN BY<br>DPSM / SSS |
|           | DRAWING NUMBER                                                                 |                        |
|           | 01-1                                                                           |                        |
|           | PAGE 1 of 1                                                                    |                        |