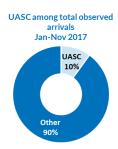

## New refugees, asylum-seekers and migrants - presence and shelter

| Total (observed) arrivals -November: Total (observed) arrivals - October:                                                                            | <b>643</b> 1,017   |  |
|------------------------------------------------------------------------------------------------------------------------------------------------------|--------------------|--|
| Total (observed) arrivals of unaccompanied/separated children -November:<br>Total (observed) arrivals of unaccompanied/separated children - October: | <b>68</b><br>69    |  |
| Total occupancy of government centres - end November: Total occupancy of government centres - end October:                                           | <b>3,950</b> 4,100 |  |
| Total presence of refugees/migrants/asylum-seekers – end November:<br>Total presence of refugees/migrants/asylum-seekers – end October:              | <b>4,300</b> 4,550 |  |