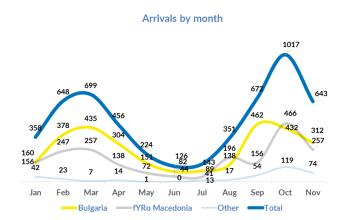

## New refugees, asylum-seekers and migrants - presence and shelter

| Total (observed) arrivals -November: Total (observed) arrivals - October:                                                                            | <b>643</b> 1,017   |  |
|------------------------------------------------------------------------------------------------------------------------------------------------------|--------------------|--|
| Total (observed) arrivals of unaccompanied/separated children -November:<br>Total (observed) arrivals of unaccompanied/separated children - October: | <b>68</b><br>69    |  |
| Total occupancy of government centres - end November: Total occupancy of government centres - end October:                                           | <b>3,950</b> 4,100 |  |
| Total presence of refugees/migrants/asylum-seekers – end November:<br>Total presence of refugees/migrants/asylum-seekers – end October:              | <b>4,300</b> 4,550 |  |