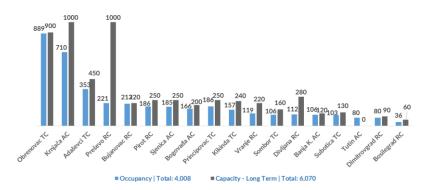

## Occupancy of Asylum, Reception and Transit Centres - end November

\*please also see <u>Site Profiles</u>