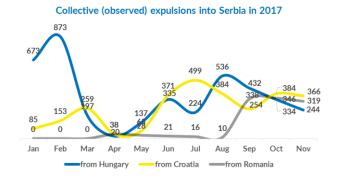

## Collective (observed) expulsions into Serbia

Observed expulsions from Hungary - November: 334

Observed expulsions from Croatia - November: 366
Observed expulsions from Croatia - October: 384

Observed expulsions from Romania - November: 319
Observed expulsions from Romania - October: 346