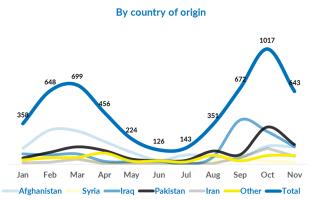

## New refugees, asylum-seekers and migrants - presence and shelter

| Total (observed) arrivals -November: Total (observed) arrivals - October:                                                                            | <b>643</b> 1,017   |  |
|------------------------------------------------------------------------------------------------------------------------------------------------------|--------------------|--|
| Total (observed) arrivals of unaccompanied/separated children -November:<br>Total (observed) arrivals of unaccompanied/separated children - October: | <b>68</b><br>69    |  |
| Total occupancy of government centres - end November: Total occupancy of government centres - end October:                                           | <b>3,950</b> 4,100 |  |
| Total presence of refugees/migrants/asylum-seekers – end November:<br>Total presence of refugees/migrants/asylum-seekers – end October:              | <b>4,300</b> 4,550 |  |