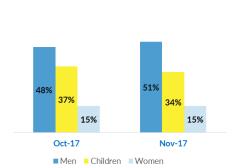

--------------------------------------------------------------------------------|--------------------|--|
| Total (observed) arrivals of unaccompanied/separated children -November:<br>Total (observed) arrivals of unaccompanied/separated children - October: | <b>68</b><br>69    |  |
| Total occupancy of government centres - end November: Total occupancy of government centres - end October:                                           | <b>3,950</b> 4,100 |  |
| Total presence of refugees/migrants/asylum-seekers – end November:<br>Total presence of refugees/migrants/asylum-seekers – end October:              | <b>4,300</b> 4,550 |  |



## Occupancy of Asylum, Reception and Transit Centres - end November

\*please also see <u>Site Profiles</u>



## Profile of refugees/migrants/asylum-seekers





www.unhcr.org 1



## Observed new arrivals - demographics and country of transit





#### **Asylum processing**

Applications for asylum submitted -November: Applications for asylum submitted -October: 27

**Substantive first-instance decisions - November:** 1 Substantive first-instance decisions - October: 10

Positive decisions - November:

O
Positive decisions - October:

10

### 

## Collective (observed) expulsions into Serbia

Observed expulsions from Hungary - November: 334

Observed expulsions from Croatia - November: 366
Observed expulsions from Croatia - October: 384

Observed expulsions from Romania - November: 319
Observed expulsions from Romania - October: 346



www.unhcr.org 2