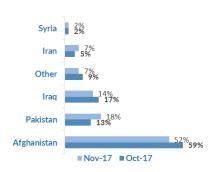

------------------------------------------------------------------------------|--------------------|--|
| Total (observed) arrivals of unaccompanied/separated children -November:<br>Total (observed) arrivals of unaccompanied/separated children - October: | <b>68</b><br>69    |  |
| Total occupancy of government centres - end November: Total occupancy of government centres - end October:                                           | <b>3,950</b> 4,100 |  |
| Total presence of refugees/migrants/asylum-seekers – end November:<br>Total presence of refugees/migrants/asylum-seekers – end October:              | <b>4,300</b> 4,550 |  |



## Occupancy of Asylum, Reception and Transit Centres - end November

\*please also see <u>Site Profiles</u>



## Profile of refugees/migrants/asylum-seekers





www.unhcr.org 1



## Observed new arrivals - demographics and country of transit





#### **Asylum processing**

Applications for asylum submitted -November: Applications for asylum submitted -October: 27

**Substantive first-instance decisions - November:** 1 Substantive first-instance decisions - October: 10

Positive decisions - November:

O
Positive decisions - October:

10

### 

## Collective (observed) expulsions into Serbia

Observed expulsions from Hungary - November: 334

Observed expulsions from Croatia - November: 366
Observed expulsions from Croatia - October: 384

Observed expulsions from Romania - November: 319
Observed expulsions from Romania - October: 346



www.unhcr.org 2