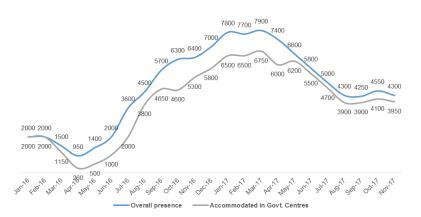

## New refugees, asylum-seekers and migrants - presence and shelter

| Total (observed) arrivals -November: Total (observed) arrivals - October:                                                                            | <b>643</b> 1,017   |  |
|------------------------------------------------------------------------------------------------------------------------------------------------------|--------------------|--|
| Total (observed) arrivals of unaccompanied/separated children -November:<br>Total (observed) arrivals of unaccompanied/separated children - October: | <b>68</b><br>69    |  |
| Total occupancy of government centres - end November: Total occupancy of government centres - end October:                                           | <b>3,950</b> 4,100 |  |
| Total presence of refugees/migrants/asylum-seekers – end November:<br>Total presence of refugees/migrants/asylum-seekers – end October:              | <b>4,300</b> 4,550 |  |