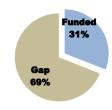

| Funding level    |               |  |  |  |  |  |  |
|------------------|---------------|--|--|--|--|--|--|
| RRP requirements | \$690,935,678 |  |  |  |  |  |  |
| Funding received | \$213,953,160 |  |  |  |  |  |  |
| % funded         | 31%           |  |  |  |  |  |  |