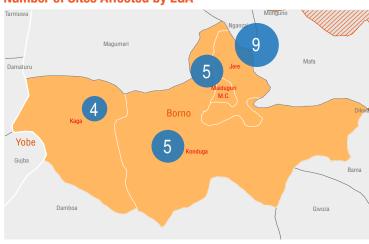

## **Number of Sites Affected by LGA**

As an immediate response to a storm on 2 June 2017, the International Organization for Migration (IOM) Nigeria carried out a rapid assessment of camps and camp-like settings in Jere, Kaga, Konduga and Maiduguri Metropolitan Council (MMC) between 2 and 3 June to assess the level of damage sustained to the structures.

Out of the 44 camps assessed, eight sustained damages of varying degrees, while the remaining were unaffected. One fatality was recorded in Bakasi Camp. In addition to the damage to the shelters, some parts of the camps were flooded.

## Sites Affected since 26 May 2017

| SiteID             | Site name                    | LGA          | # of Destroyed Shelters | # of Destroyed Makeshift<br>Shelters | # of Partially Damaged<br>Shelters | # of Partially Damaged<br>Makeshift Shelters | # of Destroyed Latrines | # of Partially Damaged<br>Latrines | # of Partially Damaged<br>Shower Points | # of Affected Households | # of Affected Individuals |
|--------------------|------------------------------|--------------|-------------------------|--------------------------------------|------------------------------------|----------------------------------------------|-------------------------|------------------------------------|-----------------------------------------|--------------------------|---------------------------|
| BO_S113            | EL-MISKIN CENTER             | JERE         | 4                       | 2                                    | -                                  | -                                            | -                       | -                                  | -                                       | 4                        | 18                        |
| BO_S178            | EL-MISKIN TRANSIT            | JERE         |                         | 6                                    | -                                  | -                                            | -                       | -                                  | -                                       | 6                        | 17                        |
| BO_S067            | FARIA BUZU CAMP              | JERE         |                         | 6                                    | 22                                 | 10                                           | 5                       | -                                  | -                                       | 38                       | 60                        |
| BO_S068            | FARIA GIDAN BLOCK CAMP       | JERE         | -                       | 17                                   | -                                  | -                                            | -                       | -                                  | -                                       | 15                       | 21                        |
| BO_S145            | MUNA DA'ALTI 2A              | JERE         | -                       | 2                                    | -                                  | -                                            | -                       | -                                  | -                                       | 2                        | 7                         |
| BO_S194            | MUNA ETHIOPIA GULUMBA CAMP   | JERE         | -                       | -                                    | 3                                  | -                                            | -                       | 3                                  | -                                       | 3                        | 28                        |
| BO_S195            | MUNA KORI BULA YALAYE        | JERE         | -                       | -                                    | 3                                  | -                                            | 2                       | -                                  | -                                       | 3                        | 17                        |
| BO_S168            | MUNA MOFORO                  | JERE         | -                       | -                                    | 10                                 | -                                            | 3                       | -                                  | -                                       | 10                       | 70                        |
| BO_S033            | MUNA PRIMARY                 | JERE         | -                       | -                                    | 8                                  | -                                            | -                       | 2                                  | -                                       | 8                        | 53                        |
| TOTAL JERE         |                              |              | 4                       | 33                                   | 46                                 | 10                                           | 10                      | 5                                  | 0                                       | 89                       | 291                       |
| BO_S162            | AISHA BUHARI CAMP            | KAGA         | 13                      | 8                                    | 4                                  | -                                            | -                       | -                                  | -                                       | 25                       | 137                       |
| BO_S101            | MAGISTRATE                   | KAGA         | 88                      | 16                                   | 18                                 | -                                            | -                       | 6 Blocks                           | -                                       | 85                       | 423                       |
| BO_S160            | NRC CAMP                     | KAGA         | 46                      | 11                                   | 13                                 | -                                            | -                       | -                                  | -                                       | 70                       | 420                       |
| BO_S161            | LOW COST 2                   | KAGA         | 6                       | 7                                    | -                                  | -                                            | -                       | -                                  | -                                       | 13                       | 78                        |
| TOTAL KAGA         |                              |              | 147                     | 35                                   | 35                                 | 0                                            | 0                       | 0                                  | 0                                       | 180                      | 980                       |
| BO_S021            | 250 HOUSING ESTATE           | KONDUGA      | 4                       | -                                    | 1                                  | -                                            | -                       | -                                  | -                                       | 7                        | 46                        |
| BO_S017            | 400 HOUSING ESATE GUBIO      | KONDUGA      | -                       | -                                    | -                                  | -                                            | 5                       | -                                  | -                                       | -                        | -                         |
| BO_S058            | BOARDING SCHOOL              | KONDUGA      | 174                     | -                                    | 53                                 | -                                            | -                       | 8                                  | 17                                      | 239                      | 1,457                     |
| BO_S016            | FEDERAL TRAINING CENTER CAMP | KONDUGA      | 1                       | -                                    | 2                                  | -                                            | -                       | 1 Block                            | -                                       | 29                       | 117                       |
| BO_S046            | JAFRA SHAGARI CAMP           | KONDUGA      | -                       | -                                    | -                                  | -                                            | -                       | 5                                  | -                                       | -                        | -                         |
| TOTAL KONDUGA      |                              |              | 179                     | 0                                    | 56                                 | 0                                            | 5                       | 13                                 | 17                                      | 275                      | 1,620                     |
| BO_S010            | BAKASI CAMP                  | MAIDUGURI MC | 48                      | -                                    | 73                                 | -                                            | 36                      | -                                  | -                                       | 116                      | 580                       |
| BO_S009            | NYSC CAMP BORNO              | MAIDUGURI MC | -                       | -                                    | 121                                | -                                            | -                       | -                                  | -                                       | 132                      | 758                       |
| BO_S014            | TEACHERS VILLAGE             | MAIDUGURI MC | 6                       | -                                    | -                                  | -                                            | -                       | 5                                  | -                                       | 21                       | 93                        |
| BO_S130            | DOGONGIDA CAMP               | MAIDUGURI MC | 1                       | -                                    | -                                  | -                                            | -                       | -                                  | -                                       | 1                        | 6                         |
| BO_S048            | KASUWAN SHANU GIDAN KIFI     | MAIDUGURI MC | 3                       | -                                    | -                                  | -                                            | -                       | -                                  | -                                       | 3                        | 18                        |
| TOTAL MAIDUGURI MC |                              |              | 58                      | 0                                    | 194                                | 0                                            | 36                      | 5                                  | 0                                       | 273                      | 1,455                     |
|                    | TOTAL DAMAGE                 |              |                         | 68                                   | 331                                | 10                                           | 51                      | 23                                 | 17                                      | 817                      | 4,346                     |