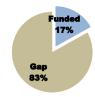

| Funding level*   |               |  |  |  |  |  |
|------------------|---------------|--|--|--|--|--|
| RRP requirements | \$690,935,678 |  |  |  |  |  |
| Funding received | \$116,862,976 |  |  |  |  |  |
| % funded         | 17%           |  |  |  |  |  |