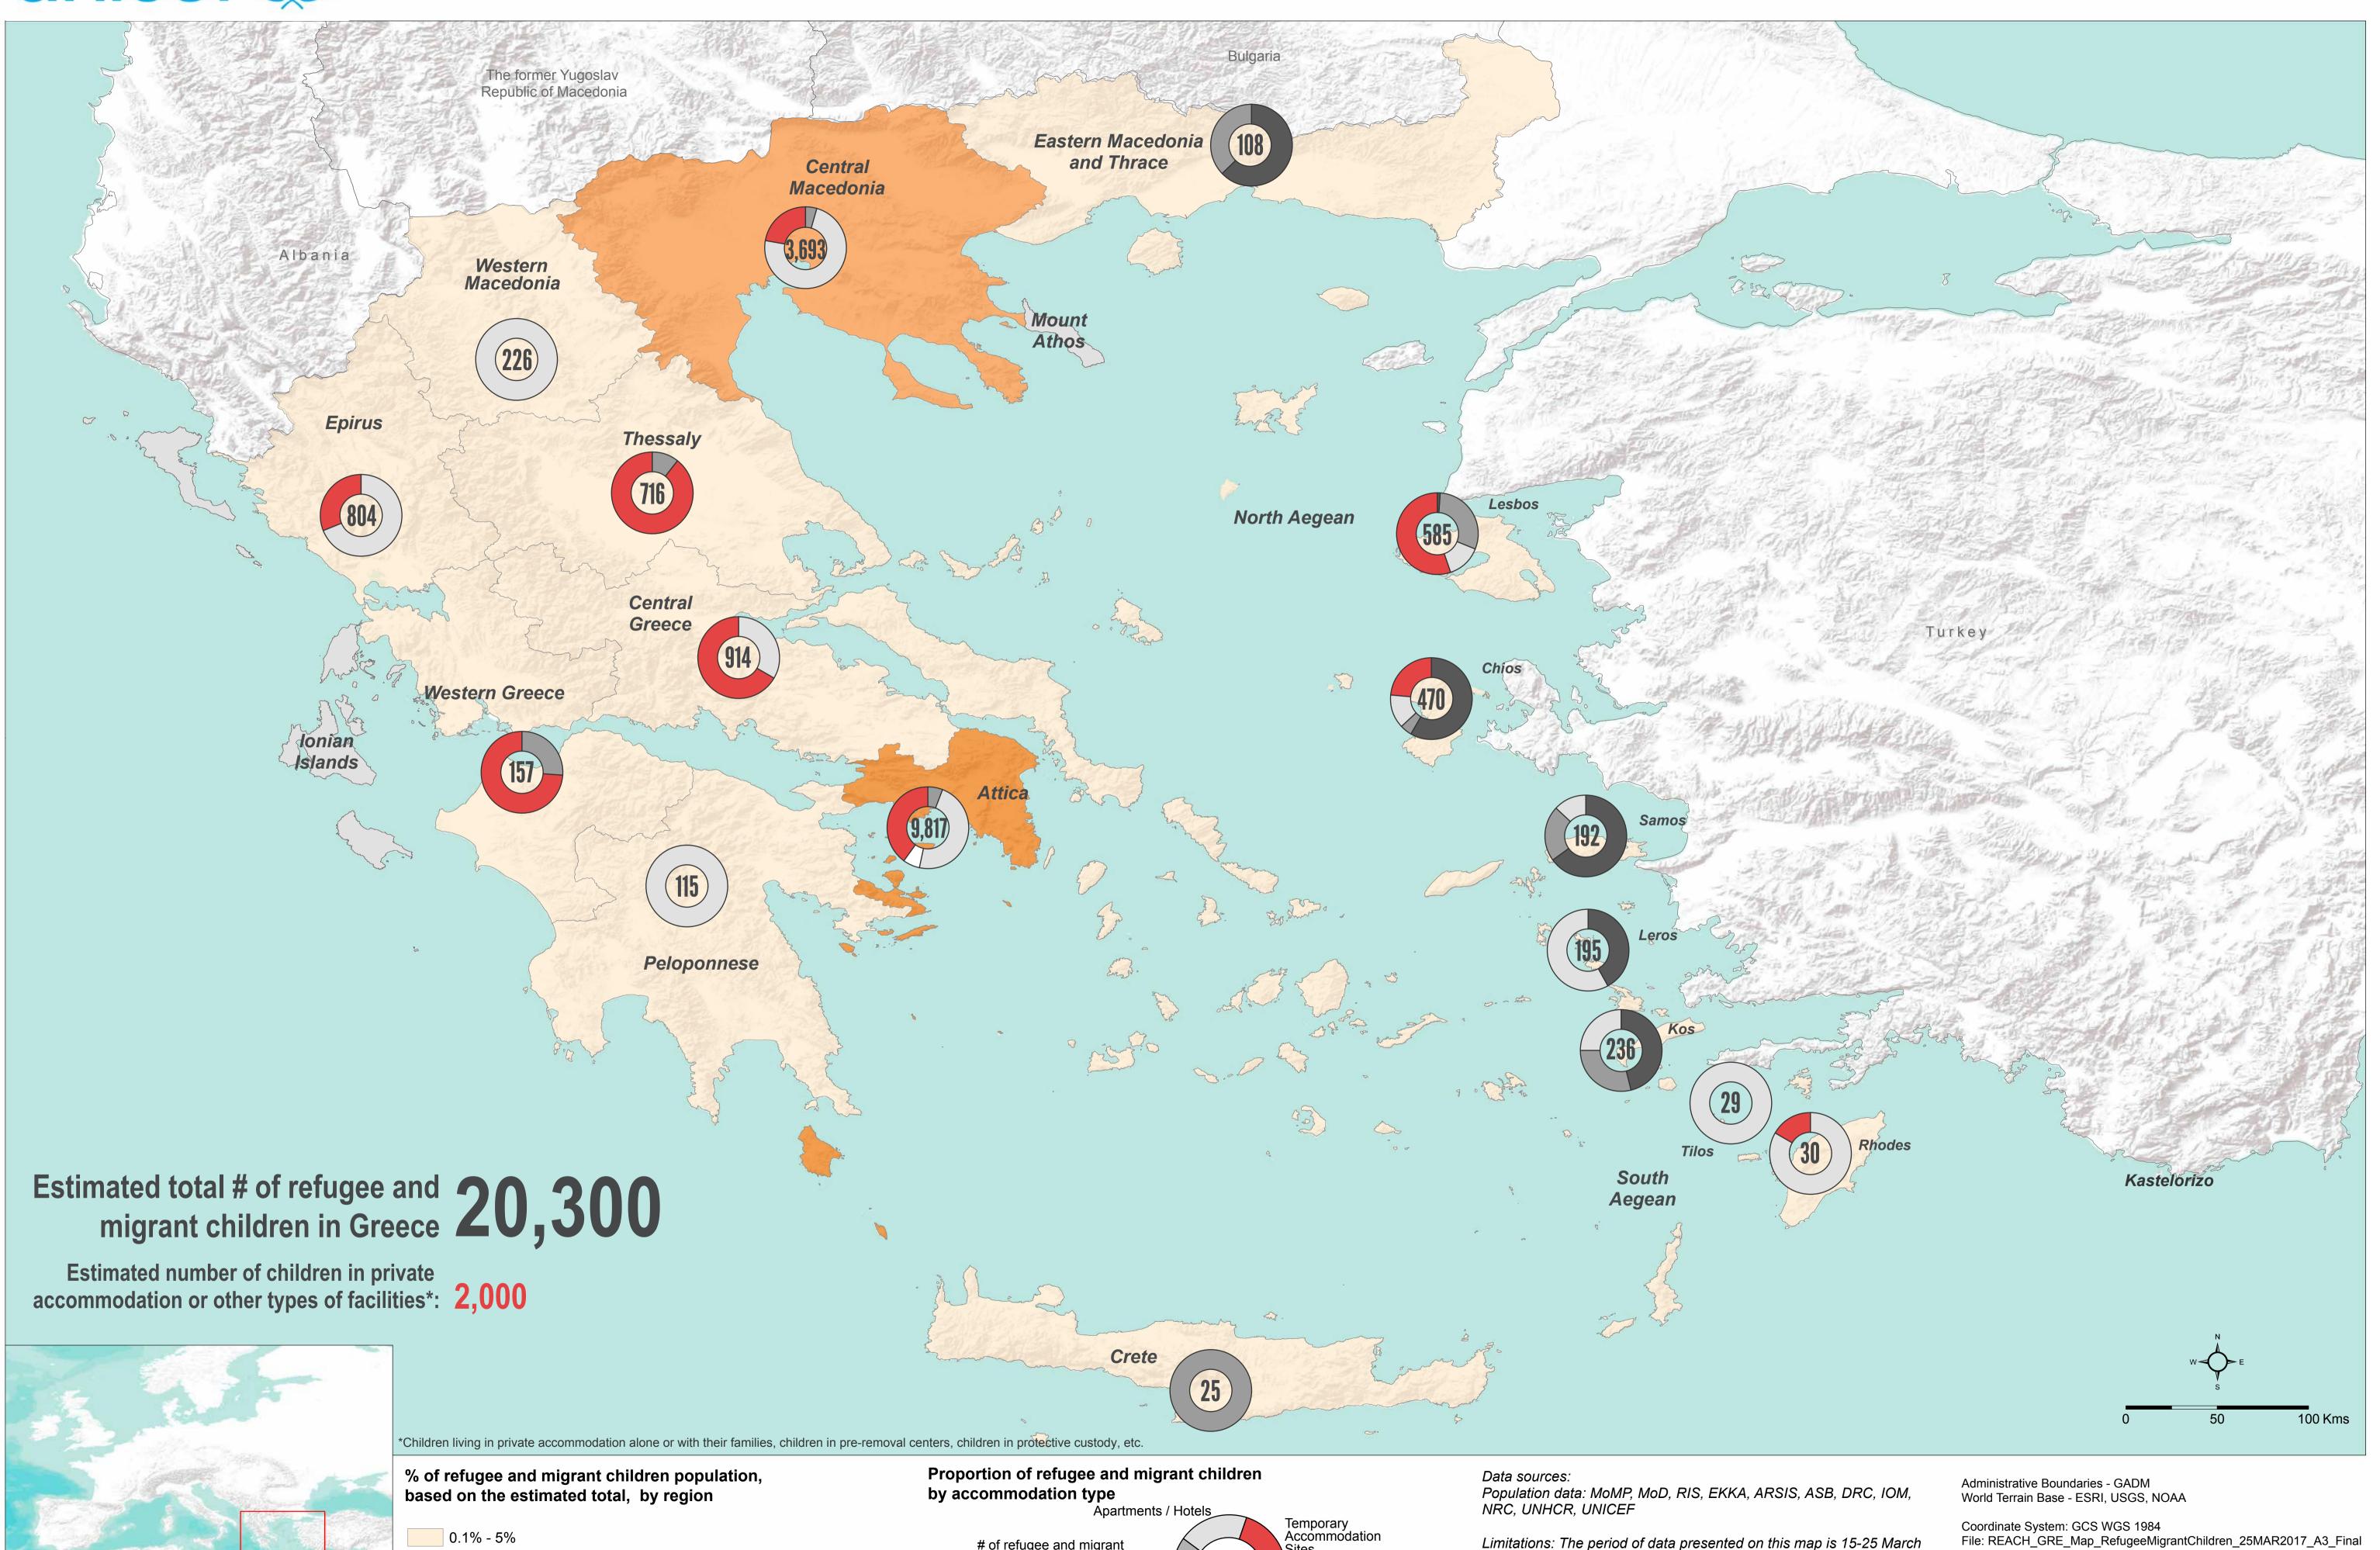

## Refugee and Migrant Children in Greece - by Region

# of refugee and migrant

30.1% - 48.3%

No data

children (per region / island)

Shelters\

Reception and

Identification Centres

Limitations: The period of data presented on this map is 15-25 March

2017. Due to continuous movement, some children that moved in between locations or types of accommodation, during the period of

data collection, might not have been included. Moreover, the exact

number of children in pre-removal centers is not available."

Contact: reach.mapping@impact-initiatives.org

Note: Data, designations and boundaries contained on this map are

REACH partners, associates or donors mentioned on this map.

not guaranteed to be error-free and do not imply acceptance by the