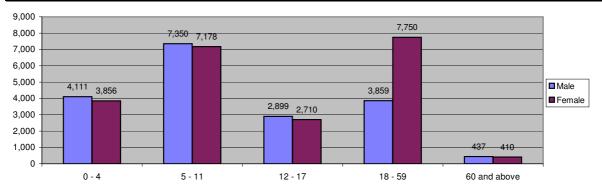

## Figure 2.1 - ALL CAMPS Demographic Breakdown\*

| Table 2.2 - Melkadida Camp Demographic Breakdown |        |       |        |       |        |        |
|--------------------------------------------------|--------|-------|--------|-------|--------|--------|
|                                                  |        | S     | ex     |       | Total  |        |
| Age Group                                        | Male   | ( %)  | Female | ( %)  | Total  | ( %)   |
| 0 - 4                                            | 4,111  | 10.1% | 3,856  | 9.5%  | 7,967  | 19.6%  |
| 5 - 11                                           | 7,350  | 18.1% | 7,178  | 17.7% | 14,528 | 35.8%  |
| 12 - 17                                          | 2,899  | 7.1%  | 2,710  | 6.7%  | 5,609  | 13.8%  |
| 18 - 59                                          | 3,859  | 9.5%  | 7,750  | 19.1% | 11,609 | 28.6%  |
| 60 and above                                     | 437    | 1.1%  | 410    | 1.0%  | 847    | 2.1%   |
| Total Melkadida                                  | 18,656 | 46.0% | 21,904 | 54.0% | 40,560 | 100.0% |