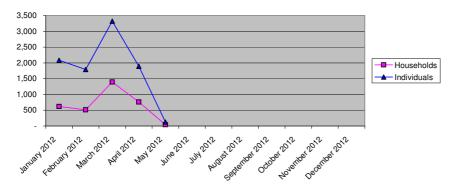

## Figure 1.3 - Pre-Registration Trends in 2012 (Reception Centre/ ARRA)

Note: these are registration volumes by month, not cumulative figures RRA)

| Table 1.3 - Pre-Registration Trends in 2012 (Reception Centr |            |             |  |  |  |
|--------------------------------------------------------------|------------|-------------|--|--|--|
| Month                                                        | Households | Individuals |  |  |  |
| January 2012                                                 | 621        | 2,084       |  |  |  |
| February 2012                                                | 512        | 1,789       |  |  |  |
| March 2012                                                   | 1,395      | 3,324       |  |  |  |
| April 2012                                                   | 762        | 1,892       |  |  |  |
| May 2012                                                     | 42         | 127         |  |  |  |
| June 2012                                                    |            |             |  |  |  |
| July 2012                                                    |            |             |  |  |  |
| August 2012                                                  |            |             |  |  |  |
| September 2012                                               |            |             |  |  |  |
| October 2012                                                 |            |             |  |  |  |
| November 2012                                                |            |             |  |  |  |
| December 2012                                                |            |             |  |  |  |
| Tota                                                         | 3,332      | 9,216       |  |  |  |