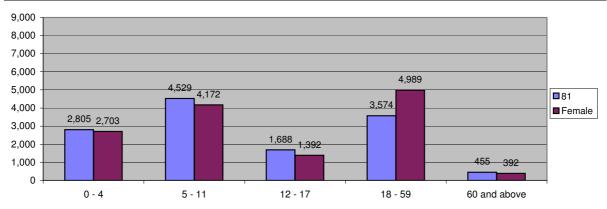

Figure 2.3 - Bokolmanyo Camp Demographic Breakdown

| Table 2.4 - Kobe Camp Demographic Breakdown |        |       |        |       |        |        |  |
|---------------------------------------------|--------|-------|--------|-------|--------|--------|--|
|                                             |        | S     | ex     |       | Total  |        |  |
| Age Group                                   | 81     | 74    | Female | ( %)  | Total  | ( %)   |  |
| 0 - 4                                       | 2,805  | 10.5% | 2,703  | 10.1% | 5,508  | 20.6%  |  |
| 5 - 11                                      | 4,529  | 17.0% | 4,172  | 15.6% | 8,701  | 32.6%  |  |
| 12 - 17                                     | 1,688  | 6.3%  | 1,392  | 5.2%  | 3,080  | 11.5%  |  |
| 18 - 59                                     | 3,574  | 13.4% | 4,989  | 18.7% | 8,563  | 32.1%  |  |
| 60 and above                                | 455    | 1.7%  | 392    | 1.5%  | 847    | 3.2%   |  |
| Total Kobe                                  | 13,051 | 48.9% | 13,648 | 51.1% | 26,699 | 100.0% |  |

# Figure 2.4 - Kobe Camp Demographic Breakdown

| Table 2.5 - Hilaweyn Camp Demographic Breakdown |        |       |        |       |        |        |  |
|-------------------------------------------------|--------|-------|--------|-------|--------|--------|--|
|                                                 |        | S     | Sex    |       | Total  |        |  |
| Age Group                                       | Male   | ( %)  | Female | ( %)  | Total  | ( %)   |  |
| 0 - 4                                           | 2,849  | 10.8% | 2,808  | 10.6% | 5,657  | 21.4%  |  |
| 5 - 11                                          | 4,509  | 17.1% | 4,423  | 16.7% | 8,932  | 33.8%  |  |
| 12 - 17                                         | 1,636  | 6.2%  | 1,459  | 5.5%  | 3,095  | 11.7%  |  |
| 18 - 59                                         | 3,118  | 11.8% | 5,010  | 18.9% | 8,128  | 30.7%  |  |
| 60 and above                                    | 337    | 1.3%  | 293    | 1.1%  | 630    | 2.4%   |  |
| Total Hilaweyn                                  | 12,449 | 47.1% | 13,993 | 52.9% | 26,442 | 100.0% |  |