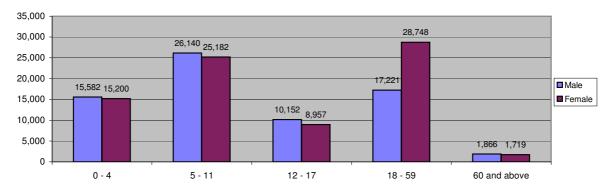

# As of 03 May 2012

| Table 2.1 - ALL CAMPS Demographic Breakdown* |        |       |        |       |         |        |  |
|----------------------------------------------|--------|-------|--------|-------|---------|--------|--|
|                                              |        | S     | ex     |       | Total   |        |  |
| Age Group                                    | Male   | ( %)  | Female | ( %)  | Total   | ( %)   |  |
| 0 - 4                                        | 15,582 | 10.3% | 15,200 | 10.1% | 30,782  | 20.4%  |  |
| 5 - 11                                       | 26,140 | 17.3% | 25,182 | 16.7% | 51,322  | 34.0%  |  |
| 12 - 17                                      | 10,152 | 6.7%  | 8,957  | 5.9%  | 19,109  | 12.7%  |  |
| 18 - 59                                      | 17,221 | 11.4% | 28,748 | 19.1% | 45,969  | 30.5%  |  |
| 60 and above                                 | 1,866  | 1.2%  | 1,719  | 1.1%  | 3,585   | 2.4%   |  |
| Total ALL CAMPS                              | 70,961 | 47.1% | 79,806 | 52.9% | 150,767 | 100.0% |  |

\* These total figures apply only to camps, not to the Transit Centre or Reception Centre