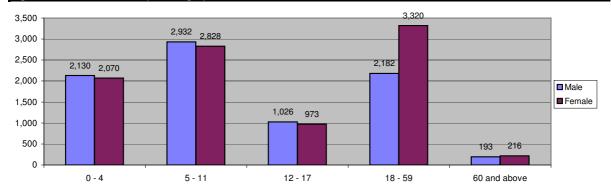

# Figure 2.5 - Hilaweyn Camp Demographic Breakdown

|                |       | S     | ex     |       |        | Total  |
|----------------|-------|-------|--------|-------|--------|--------|
| Age Group      | Male  | ( %)  | Female | ( %)  | Total  | ( %)   |
| 0 - 4          | 2,130 | 11.9% | 2,070  | 11.6% | 4,200  | 23.5%  |
| 5 - 11         | 2,932 | 16.4% | 2,828  | 15.8% | 5,760  | 32.29  |
| 12 - 17        | 1,026 | 5.7%  | 973    | 5.4%  | 1,999  | 11.29  |
| 18 - 59        | 2,182 | 12.2% | 3,320  | 18.6% | 5,502  | 30.89  |
| 60 and above   | 193   | 1.1%  | 216    | 1.2%  | 409    | 2.39   |
| Total Buramino | 8,463 | 47.4% | 9,407  | 52.6% | 17,870 | 100.09 |

## Figure 2.6 - Buramino Camp Demographic Breakdown

|                      |      | S                   | ex |       |     | Total  |
|----------------------|------|---------------------|----|-------|-----|--------|
| Age Group            | Male | Male (%) Female (%) |    |       |     | ( %)   |
| 0 - 4                | 23   | 14.0%               | 24 | 14.6% | 47  | 28.7%  |
| 5 - 11               | 17   | 10.4%               | 20 | 12.2% | 37  | 22.6%  |
| 12 - 17              | 17   | 10.4%               | 8  | 4.9%  | 25  | 15.2%  |
| 18 - 59              | 19   | 11.6%               | 29 | 17.7% | 48  | 29.3%  |
| 60 and above         | 4    | 2.4%                | 3  | 1.8%  | 7   | 4.3%   |
| Total Transit Centre | 80   | 48.8%               | 84 | 51.2% | 164 | 100.0% |