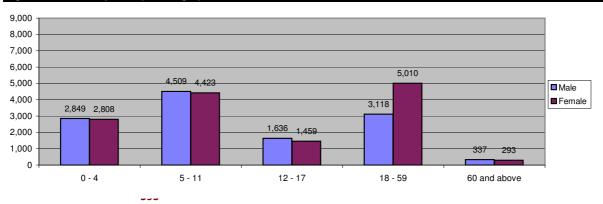

# Figure 2.4 - Kobe Camp Demographic Breakdown

| Table 2.5 - Hilaweyn Camp Demographic Breakdown |        |       |        |       |        |        |  |
|-------------------------------------------------|--------|-------|--------|-------|--------|--------|--|
|                                                 |        | S     | Sex    |       | Total  |        |  |
| Age Group                                       | Male   | ( %)  | Female | ( %)  | Total  | ( %)   |  |
| 0 - 4                                           | 2,849  | 10.8% | 2,808  | 10.6% | 5,657  | 21.4%  |  |
| 5 - 11                                          | 4,509  | 17.1% | 4,423  | 16.7% | 8,932  | 33.8%  |  |
| 12 - 17                                         | 1,636  | 6.2%  | 1,459  | 5.5%  | 3,095  | 11.7%  |  |
| 18 - 59                                         | 3,118  | 11.8% | 5,010  | 18.9% | 8,128  | 30.7%  |  |
| 60 and above                                    | 337    | 1.3%  | 293    | 1.1%  | 630    | 2.4%   |  |
| Total Hilaweyn                                  | 12,449 | 47.1% | 13,993 | 52.9% | 26,442 | 100.0% |  |

# Figure 2.5 - Hilaweyn Camp Demographic Breakdown

|                |       | S     | ex     |       |        | Total  |
|----------------|-------|-------|--------|-------|--------|--------|
| Age Group      | Male  | ( %)  | Female | ( %)  | Total  | ( %)   |
| 0 - 4          | 2,130 | 11.9% | 2,070  | 11.6% | 4,200  | 23.5%  |
| 5 - 11         | 2,932 | 16.4% | 2,828  | 15.8% | 5,760  | 32.29  |
| 12 - 17        | 1,026 | 5.7%  | 973    | 5.4%  | 1,999  | 11.29  |
| 18 - 59        | 2,182 | 12.2% | 3,320  | 18.6% | 5,502  | 30.89  |
| 60 and above   | 193   | 1.1%  | 216    | 1.2%  | 409    | 2.39   |
| Total Buramino | 8,463 | 47.4% | 9,407  | 52.6% | 17,870 | 100.09 |