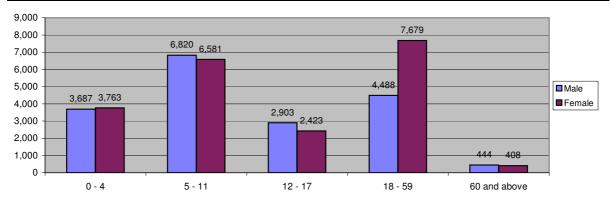

Figure 2.2 - Melkadida Camp Demographic Breakdown

| Table 2.3 - Bokolmanyo Camp Demographic Breakdown |        |       |        |       |        |        |  |
|---------------------------------------------------|--------|-------|--------|-------|--------|--------|--|
|                                                   |        | S     | ex     |       | Total  |        |  |
| Age Group                                         | Male   | ( %)  | Female | ( %)  | Total  | ( %)   |  |
| 0 - 4                                             | 3,687  | 9.4%  | 3,763  | 9.6%  | 7,450  | 19.0%  |  |
| 5 - 11                                            | 6,820  | 17.4% | 6,581  | 16.8% | 13,401 | 34.2%  |  |
| 12 - 17                                           | 2,903  | 7.4%  | 2,423  | 6.2%  | 5,326  | 13.6%  |  |
| 18 - 59                                           | 4,488  | 11.5% | 7,679  | 19.6% | 12,167 | 31.0%  |  |
| 60 and above                                      | 444    | 1.1%  | 408    | 1.0%  | 852    | 2.2%   |  |
| Total Bokolmanyo                                  | 18,342 | 46.8% | 20,854 | 53.2% | 39,196 | 100.0% |  |

Figure 2.3 - Bokolmanyo Camp Demographic Breakdown

| Table 2.4 - Kobe Camp Demographic Breakdown |        |       |        |       |        |        |  |
|---------------------------------------------|--------|-------|--------|-------|--------|--------|--|
|                                             |        | S     | ex     |       | Total  |        |  |
| Age Group                                   | 81     | 74    | Female | ( %)  | Total  | ( %)   |  |
| 0 - 4                                       | 2,805  | 10.5% | 2,703  | 10.1% | 5,508  | 20.6%  |  |
| 5 - 11                                      | 4,529  | 17.0% | 4,172  | 15.6% | 8,701  | 32.6%  |  |
| 12 - 17                                     | 1,688  | 6.3%  | 1,392  | 5.2%  | 3,080  | 11.5%  |  |
| 18 - 59                                     | 3,574  | 13.4% | 4,989  | 18.7% | 8,563  | 32.1%  |  |
| 60 and above                                | 455    | 1.7%  | 392    | 1.5%  | 847    | 3.2%   |  |
| Total Kobe                                  | 13,051 | 48.9% | 13,648 | 51.1% | 26,699 | 100.0% |  |