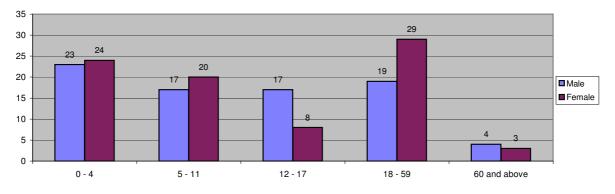

## Figure 2.6 - Buramino Camp Demographic Breakdown

|                      |      | S                   | ex |       |     | Total  |
|----------------------|------|---------------------|----|-------|-----|--------|
| Age Group            | Male | Male (%) Female (%) |    |       |     | ( %)   |
| 0 - 4                | 23   | 14.0%               | 24 | 14.6% | 47  | 28.7%  |
| 5 - 11               | 17   | 10.4%               | 20 | 12.2% | 37  | 22.6%  |
| 12 - 17              | 17   | 10.4%               | 8  | 4.9%  | 25  | 15.2%  |
| 18 - 59              | 19   | 11.6%               | 29 | 17.7% | 48  | 29.3%  |
| 60 and above         | 4    | 2.4%                | 3  | 1.8%  | 7   | 4.3%   |
| Total Transit Centre | 80   | 48.8%               | 84 | 51.2% | 164 | 100.0% |

Figure 2.7 - Dollo Ado Transit Centre Demographic Breakdown